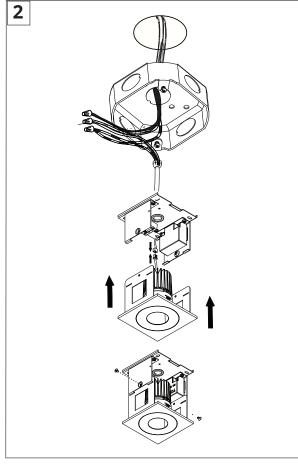

## EN

- Installation and electrification must be carried out by a qualified electrician, only.
- Observe all relevant building codes and regulations.
- Prior to installation or repair: disconnect power; it is the installer's responsibility to ensure for all electrical, mechanical and thermal compatibility.
- The LED light source contained in this fixture shall only be replaced by Zaneen, or a person approved by Zaneen.
- Recommendations: Keep the instruction sheet(s) in the event of maintenance and/or disassembly.