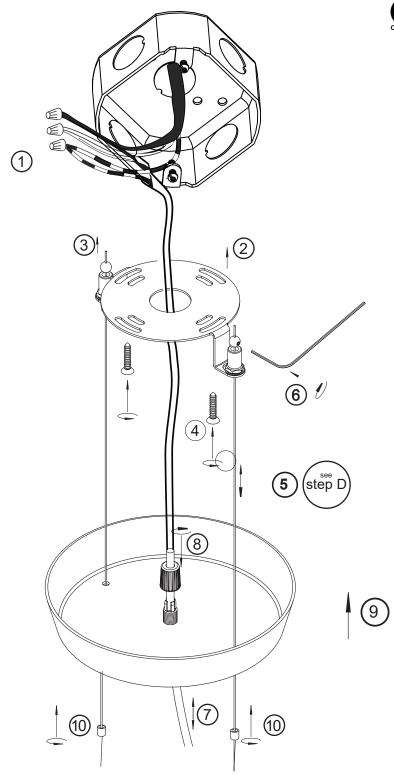

## Step A















## **INSTALLATION GUIDE**



**Post Sales Support** 

HQ 1-800-388-3382 support@zaneen.com









## ΕN

- Installation and electrification must be carried out by a qualified electrician, only.
- Observe all relevant building codes and regulations.
- Prior to installation or repair: disconnect power; it is the installer's responsibility to ensure for all electrical, mechanical and thermal compatibility.
- The LED light source contained in this fixture shall only be replaced by Zaneen, or a person approved by Zaneen.
- Recommendations: Keep the instruction sheet(s) in the event of maintenance and/or disassembly.

Access detailed spec sheets from www.zaneen.com

## FR

- L'installation et l'électrification doivent être effectuées uniquement par un électricien qualifié.
- Resp