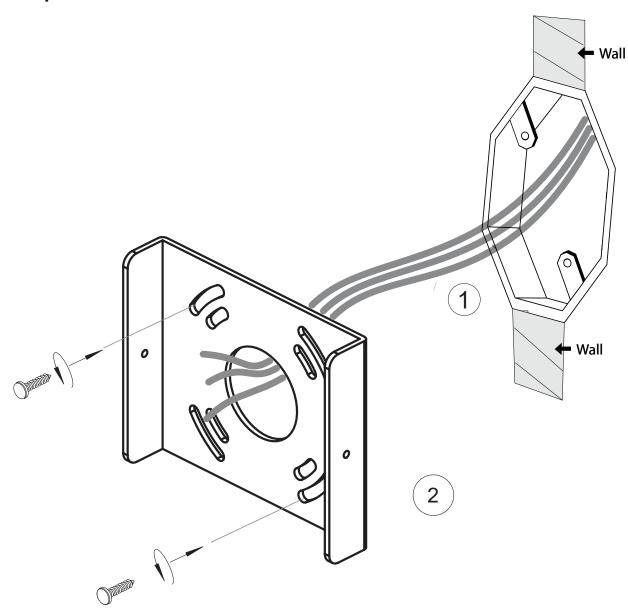

# step A

























## Step C



## **INSTALLATION GUIDE**



**Post Sales Support** 

HQ 1-800-388-3382 support@zaneen.com









#### ΕN

- Installation and electrification must be carried out by a qualified electrician, only.
- Observe all relevant building codes and regulations.
- Prior to installation or repair: disconnect power; it is the installer's responsibility to ensure for all electrical, mechanical and thermal compatibility.
- The LED light source contained in this fixture shall only be replaced by Zaneen, or a person approved by Zaneen.
- Recommendations: Keep the instruction sheet(s) in the event of maintenance and/or disassembly.

Access detailed spec sheets from www.zaneen.com

### FR

- L'installation et l'électrification doivent être effectuées uniquement par un él