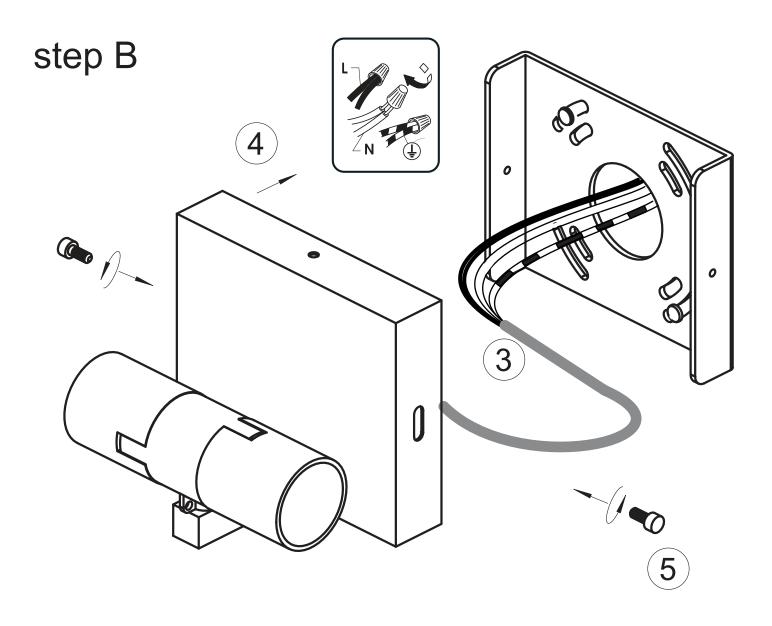

## Step C

#### ΕN

- Installation and electrification must be carried out by a qualified electrician, only.
- Observe all relevant building codes and regulations.
- Prior to installation or repair: disconnect power; it is the installer's responsibility to ensure for all electrical, mechanical and thermal compatibility.
- The LED light source contained in this fixture shall only be replaced by Zaneen, or a person approved by Zaneen.
- Recommendations: Keep the instruction sheet(s) in the event of maintenance and/or disassembly.

### FR

- L'installation et l'électrification doivent être effectuées uniquement par un électricien qualifié.
- Respectez tous les codes du bâtiment et réglementations en vigueur.
- Avant l'installation ou la réparation: débranchez l'alimentation électrique; Il incombe à l'installateur des'assurer de la compatibilité électrique, mécanique et thermique.
- La source de lumière LED contenue dans ce luminaire ne doit être remplacée que par Zaneen, ou une personne approuvée par Zaneen.
- Recommandations: Conservez la (les) fiche (s) d'instructions en cas de maintenance et / ou de démontage