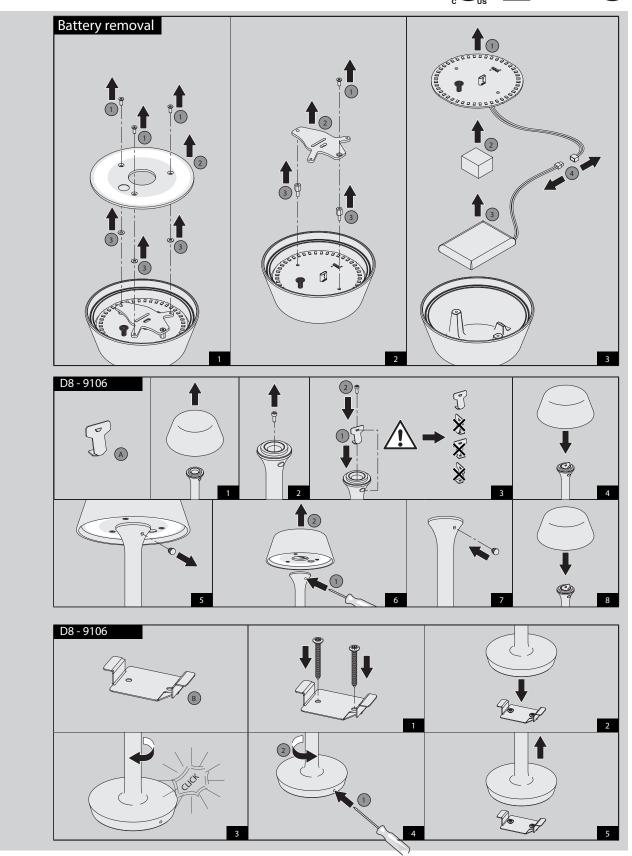

#### ΕN

- Installation and electrification must be carried out by a qualified electrician, only.
- Observe all relevant building codes and regulations.
- Prior to installation or repair: disconnect power; it is the installer's responsibility to ensure for all electrical, mechanical and thermal compatibility.
- The LED light source contained in this fixture shall only be replaced by Zaneen, or a person approved by Zaneen.
- Recommendations: Keep the instruction sheet(s) in the event of maintenance and/or disassembly.