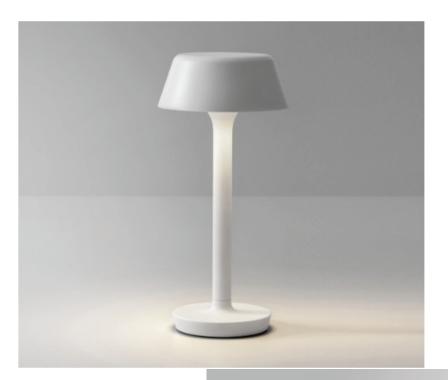

## ZANEEN.

| CODE      | LAMP | WIRING VERSION | IMAGE |
|-----------|------|----------------|-------|
| D8 - 4377 | LED  | STEP DIM       | A     |
| D8 -4374  | LED  | STEP DIM       | В     |

Fig. A

**12,4** 