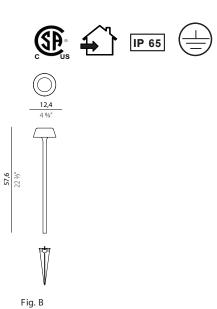

## ZANEEN.

| CODE      | LAMP | WIRING VERSION | IMAGE |
|-----------|------|----------------|-------|
| D8 - 4377 | LED  | STEP DIM       | A     |
| D8 -4374  | LED  | STEP DIM       | В     |

Fig. A

**12,4** 

26,5 10 %"

Lz