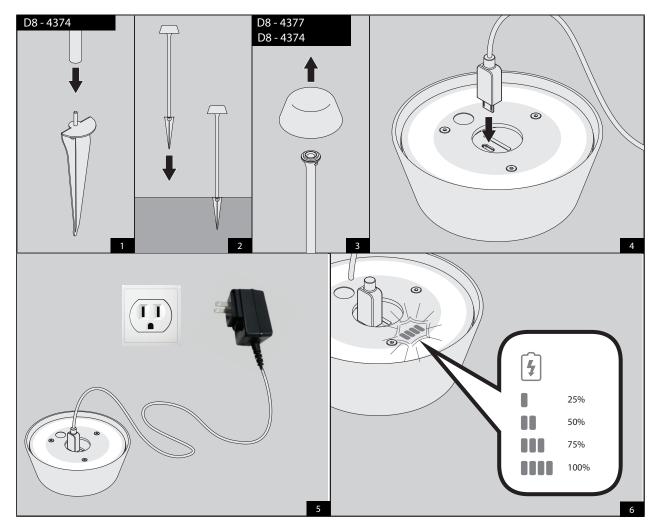

#### **INSTALLATION GUIDE**

Post Sales Support HQ 1-800-388-3382 support@zaneen.com

#### ΕN

- Installation and electrification must be carried out by a qualified electrician, only.
- Observe all relevant building codes and regulations.
- Prior to installation or repair: disconnect power; it is the installer's responsibility to ensure for all electrical, mechanical and thermal compatibility.
- The LED light source contained in this fixture shall only be replaced by Zaneen, or a person approved by Zaneen.
- Recommendations: Keep the instruction sheet(s) in the event of maintenance and/or disassembly.

#### FR

- L'installation et l'électrification doivent être effectuées uniquement par un électricien qualifié.
- Respectez tous les codes du bâtiment et réglementations en vigueur.
- Avant l'installation ou la réparation: débranchez l'alimentation électrique;
  Il incombe à l'installateur des'assurer de la compatibilité électrique,
  mécanique et thermique.
- La source de lumière LED contenue dans ce luminaire ne doit être remplacée que par Zaneen, ou une personne approuvée par Zaneen.
- Recommandations: Conservez la (les) fiche (s) d'instructions en cas de maintenance et / ou de démontage