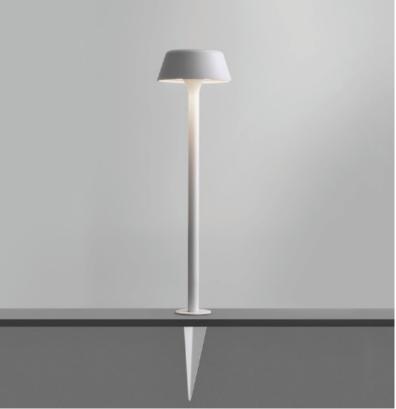

## ZANEEN.

| CODE      | LAMP | WIRING VERSION | IMAGE |
|-----------|------|----------------|-------|
| D8 - 4377 | LED  | STEP DIM       | A     |
| D8 -4374  | LED  | STEP DIM       | В     |

Fig. A

**12,4** 