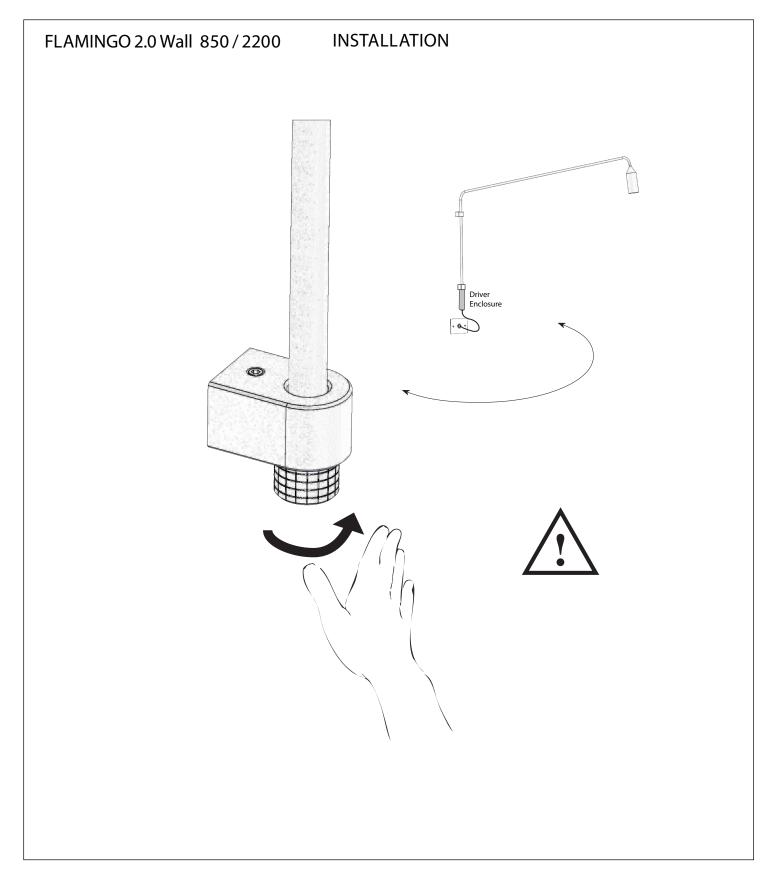

### ΕN

- Installation and electrification must be carried out by a qualified electrician, only.
- Observe all relevant building codes and regulations.
- Prior to installation or repair: disconnect power; it is the installer's responsibility to ensure for all electrical, mechanical and thermal compatibility.
- The LED light source contained in this fixture shall only be replaced by Zaneen, or a person approved by Zaneen.
- Recommendations: Keep the instruction sheet(s) in the event of maintenance and/or disassembly.

### FR

- L'installation et l'électrification doivent être effectuées uniquement par un électricien qualifié.
- Respectez tous les codes du bâtiment et réglementations en vigueur.
- Avant l'installation ou la réparation: débranchez l'alimentation électrique; Il incombe à l'installateur des'assurer de la compatibilité électrique, mécanique et thermique.
- La source de lumière LED contenue dans ce luminaire ne doit être remplacée que par Zaneen, ou une personne approuvée par Zaneen.
- Recommandations: Conservez la (les) fiche (s) d'instructions en cas de maintenance et / ou de démontage