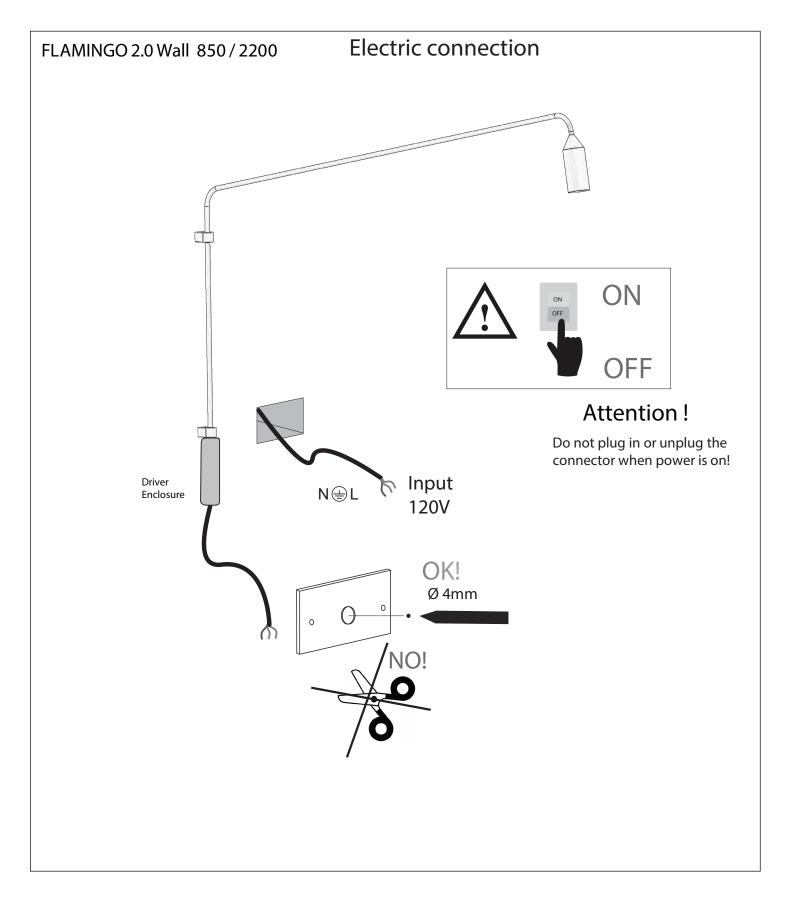

### ΕN

- Installation and electrification must be carried out by a qualified electrician, only.
- Observe all relevant building codes and regulations.
- Prior to installation or repair: disconnect power; it is the installer's responsibility to ensure for all electrical, mechanical and thermal compatibility.
- The LED light source contained in this fixture shall only be replaced by Zaneen, or a person approved by Zaneen.
- Recommendations: Keep the instruction sheet(s) in the event of maintenance and/or disassembly.

### FR

- L'installation et l'électrification doivent être effectuées uniquement par un électricien qualifié.
- Respectez tous les codes du bâtiment et réglementations en vigueur.
- Avant l'installation ou la réparation: débranchez l'alimentation électrique; Il incombe à l'installateur des'assurer de la compatibilité électrique, mécanique et thermique.
- La source de lumière LED contenue dans ce luminaire ne doit être remplacée que par Zaneen, ou une personne approuvée par Zaneen.
- Recommandations: Conservez la (les) fiche (s) d'instructions en cas de maintenance et / ou de démontage