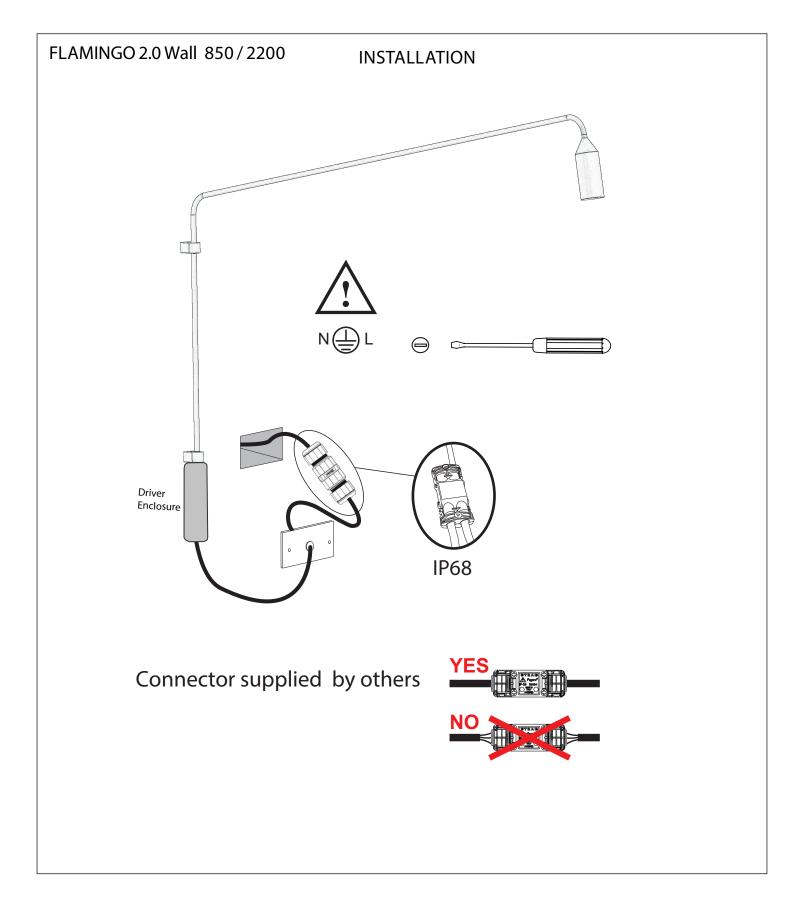

### ΕN

- Installation and electrification must be carried out by a qualified electrician, only.
- Observe all relevant building codes and regulations.
- Prior to installation or repair: disconnect power; it is the installer's responsibility to ensure for all electrical, mechanical and thermal compatibility.
- The LED light source contained in this fixture shall only be replaced by Zaneen, or a person approved by Zaneen.
- Recommendations: Keep the instruction sheet(s) in the event of maintenance and/or disassembly.

### FR

- L'installation et l'électrification doivent être effectuées uniquement par un électricien qualifié.
- Respectez tous les codes du bâtiment et réglementations en vigueur.
- Avant l'installation ou la réparation: débranchez l'alimentation électrique; Il incombe à l'installateur des'assurer de la compatibilité électrique, mécanique et thermique.
- La source de lumière LED contenue dans ce luminaire ne doit être remplacée que par Zaneen, ou une personne approuvée par Zaneen.
- Recommandations: Conservez la (les) fiche (s) d'instructions en cas de maintenance et / ou de démontage