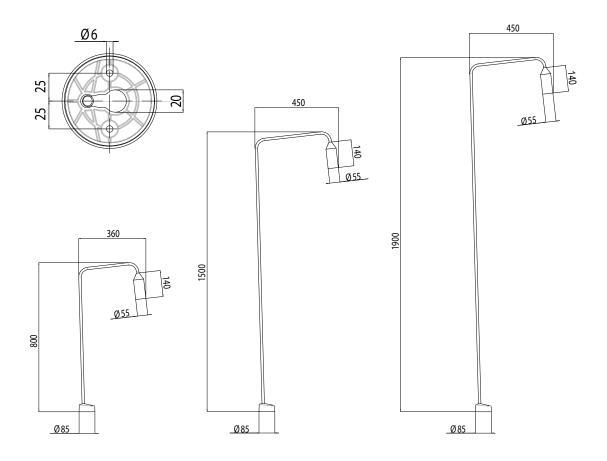

|        | Class                                                            | Power supply |
|--------|------------------------------------------------------------------|--------------|
| 9W Led | <b>\( \begin{array}{c} \\ \ \ \ \ \ \ \ \ \ \ \ \ \ \ \ \ \ </b> | 120V 50/60Hz |

























## Electric connection















## INSTALLATION GUIDE



**Post Sales Support** 

HQ 1-800-388-3382 support@zaneen.com









## ΕN

- Installation and electrification must be carried out by a qualified electrician, only.
- Observe all relevant building codes and regulations.
- Prior to installation or repair: disconnect power; it is the installer's responsibility to ensure for all electrical, mechanical and thermal compatibility.
- The LED light source contained in this fixture shall only be replaced by Zaneen, or a person approved by Zaneen.
- Recommendations: Keep the instruction sheet(s) in the event of maintenance and/or disassembly.

Access detailed spec sheets from www.zaneen.com

## FR

- L'installation et l'électrification doivent être effectuées un