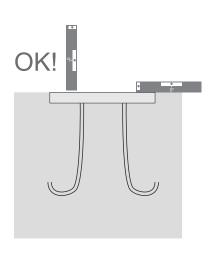

|        | Class                                                            | Power supply |
|--------|------------------------------------------------------------------|--------------|
| 9W Led | <b>\( \begin{array}{c} \\ \ \ \ \ \ \ \ \ \ \ \ \ \ \ \ \ \ </b> | 120V 50/60Hz |

























## Electric connection















## INSTALLATION GUIDE



**Post Sales Support** 

HQ 1-800-388-3382 support@zaneen.com









## ΕN

- Installation and electrification must be carried out by a qualified electrician, only.
- Observe all relevant building codes and regulations.
- Prior to installation or repair: disconnect power; it is the installer's responsibility to ensure for all electrical, mechanical and thermal compatibility.
- The LED light source contained in this fixture shall only be replaced by Zaneen, or a person approved by Zaneen.
- Recommendations: Keep the instruction sheet(s) in the event of maintenance and/or disassembly.

Access detailed spec sheets from www.zaneen.com

## FR

- L'installation et l'électrification doivent être effectuées unique