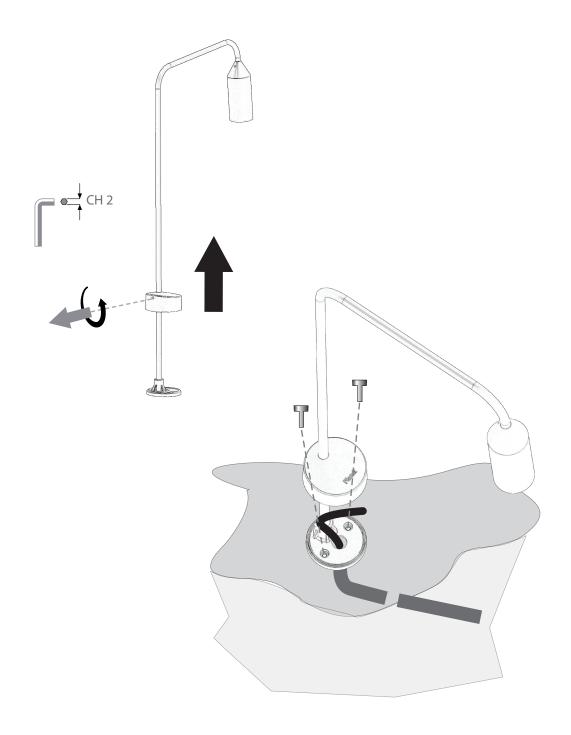

## INSTALLATION GUIDE

**Post Sales Support** 

HQ 1-800-388-3382 support@zaneen.com

## ΕN

- Installation and electrification must be carried out by a qualified electrician, only.
- Observe all relevant building codes and regulations.
- Prior to installation or repair: disconnect power; it is the installer's responsibility to ensure for all electrical, mechanical and thermal compatibility.
- The LED light source contained in this fixture shall only be replaced by Zaneen, or a person approved by Zaneen.
- Recommendations: Keep the instruction sheet(s) in the event of maintenance and/or disassembly.