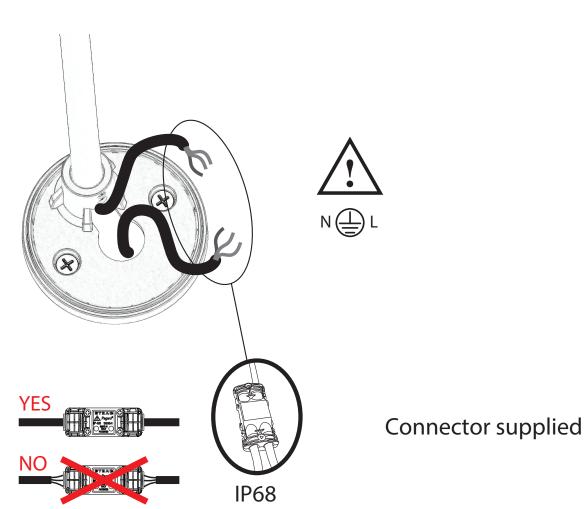

## Electric connection

## ΕN

- Installation and electrification must be carried out by a qualified electrician, only.
- Observe all relevant building codes and regulations.
- Prior to installation or repair: disconnect power; it is the installer's responsibility to ensure for all electrical, mechanical and thermal compatibility.
- The LED light source contained in this fixture shall only be replaced by Zaneen, or a person approved by Zaneen.
- Recommendations: Keep the instruction sheet(s) in the event of maintenance and/or disassembly.