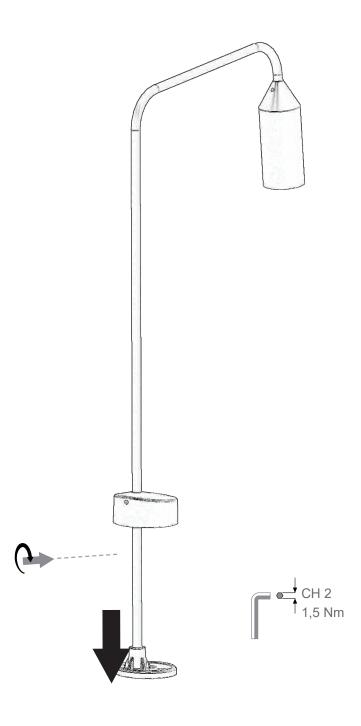

## ΕN

- Installation and electrification must be carried out by a qualified electrician, only.
- Observe all relevant building codes and regulations.
- Prior to installation or repair: disconnect power; it is the installer's responsibility to ensure for all electrical, mechanical and thermal compatibility.
- The LED light source contained in this fixture shall only be replaced by Zaneen, or a person approved by Zaneen.
- Recommendations: Keep the instruction sheet(s) in the event of maintenance and/or disassembly.

## FR

- L'installation et l'électrification doivent être effectuées uniquement par un électricien qualifié.
- Respectez tous les codes du bâtiment et réglementations en vigueur.
- Avant l'installation ou la réparation: débranchez l'alimentation électrique; Il incombe à l'installateur des'assurer de la compatibilité électrique, mécanique et thermique.
- La source de lumière LED contenue dans ce luminaire ne doit être remplacée que par Zaneen, ou une personne approuvée par Zaneen.
- Recommandations: Conservez la (les) fiche (s) d'instructions en cas de maintenance et / ou de démontage