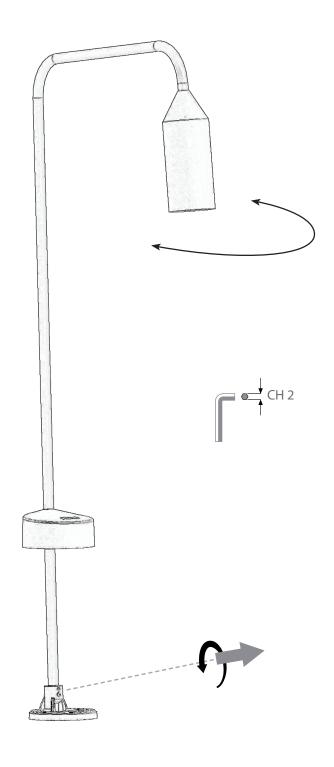

## INSTALLATION GUIDE

**Post Sales Support** 

HQ 1-800-388-3382 support@zaneen.com

## ΕN

- Installation and electrification must be carried out by a qualified electrician, only.
- Observe all relevant building codes and regulations.
- Prior to installation or repair: disconnect power; it is the installer's responsibility to ensure for all electrical, mechanical and thermal compatibility.
- The LED light source contained in this fixture shall only be replaced by Zaneen, or a person approved by Zaneen.
- Recommendations: Keep the instruction sheet(s) in the event of maintenance and/or disassembly.