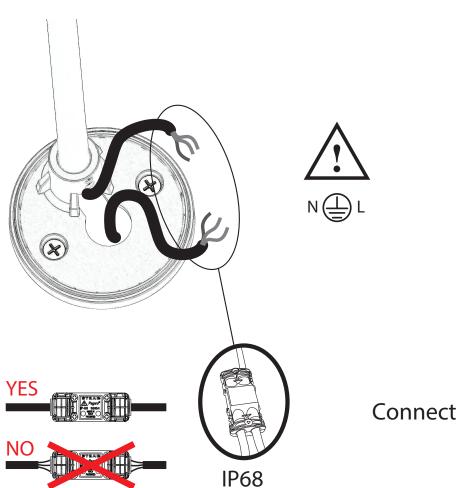

# Electric connection

Connector supplied

**Post Sales Support** 

HQ 1-800-388-3382 support@zaneen.com

## ΕN

- Installation and electrification must be carried out by a qualified electrician, only.
- Observe all relevant building codes and regulations.
- Prior to installation or repair: disconnect power; it is the installer's responsibility to ensure for all electrical, mechanical and thermal compatibility.
- The LED light source contained in this fixture shall only be replaced by Zaneen, or a person approved by Zaneen.
- Recommendations: Keep the instruction sheet(s) in the event of maintenance and/or disassembly.

#### FR

- L'installation et l'électrification doivent être effectuées uniquement par un électricien qualifié.
- Respectez tous les codes du bâtiment et réglementations en vigueur.
- Avant l'installation ou la réparation: débranchez l'alimentation électrique; Il incombe à l'installateur des'assurer de la compatibilité électrique, mécanique et thermique.
- La source de lumière LED contenue dans ce luminaire ne doit être remplacée que par Zaneen, ou une personne approuvée par Zaneen.
- Recommandations: Conservez la (les) fiche (s) d'instructions en cas de maintenance et / ou de démontage