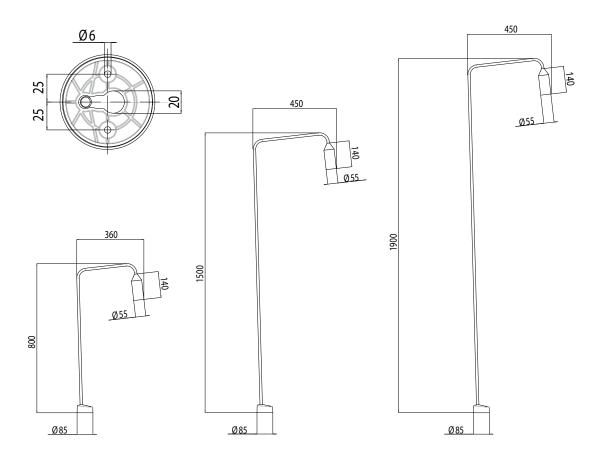

|        | Class | Power supply |
|--------|-------|--------------|
| 9W Led |       | 120V 50/60Hz |

Remote 24V Driver

























# Electric connection





Connector supplied













**Post Sales Support** 

HQ 1-800-388-3382 support@zaneen.com









## ΕN

- Installation and electrification must be carried out by a qualified electrician, only.
- Observe all relevant building codes and regulations.
- Prior to installation or repair: disconnect power; it is the installer's responsibility to ensure for all electrical, mechanical and thermal compatibility.
- The LED light source contained in this fixture shall only be replaced by Zaneen, or a person approved by Zaneen.
- Recommendations: Keep the instruction sheet(s) in the event of maintenance and/or disassembly.

Access detailed spec sheets from www.zaneen.com

#### FR

- L'installation et l'électrification doivent être effectuées uniq