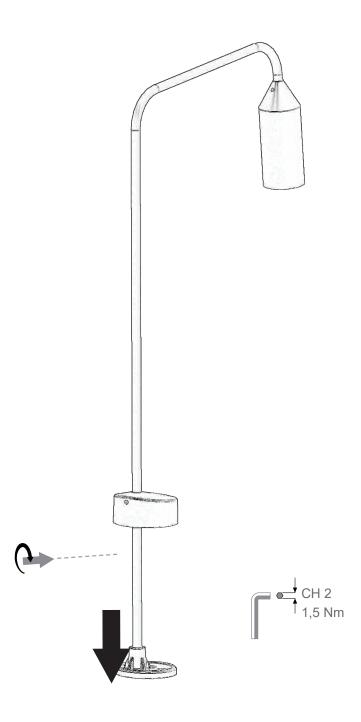

## ΕN

- Installation and electrification must be carried out by a qualified electrician, only.
- Observe all relevant building codes and regulations.
- Prior to installation or repair: disconnect power; it is the installer's responsibility to ensure for all electrical, mechanical and thermal compatibility.
- The LED light source contained in this fixture shall only be replaced by Zaneen, or a person approved by Zaneen.
- Recommendations: Keep the instruction sheet(s) in the event of maintenance and/or disassembly.

#### FR

- L'installation et l'électrification doivent être effectuées uniquement par un électricien qualifié.
- Respectez tous les codes du bâtiment et réglementations en vigueur.
- Avant l'installation ou la réparation: débranchez l'alimentation électrique; Il incombe à l'installateur des'assurer de la compatibilité électrique, mécanique et thermique.
- La source de lumière LED contenue dans ce luminaire ne doit être remplacée que par Zaneen, ou une personne approuvée par Zaneen.
- Recommandations: Conservez la (les) fiche (s) d'instructions en cas de maintenance et / ou de démontage