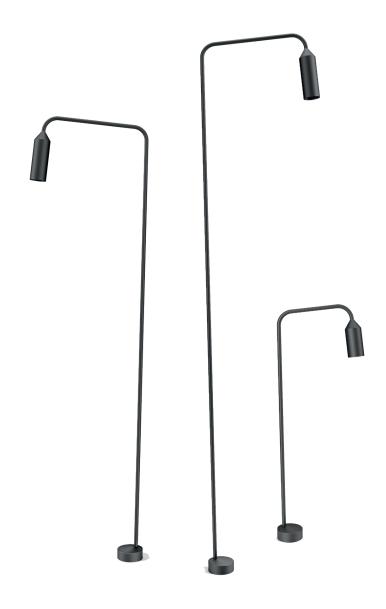

|        | Class | Power supply |
|--------|-------|--------------|
| 9W Led |       | 120V 50/60Hz |

Remote 24V Driver

























# Electric connection





Connector supplied













**Post Sales Support** 

HQ 1-800-388-3382 support@zaneen.com









## ΕN

- Installation and electrification must be carried out by a qualified electrician, only.
- Observe all relevant building codes and regulations.
- Prior to installation or repair: disconnect power; it is the installer's responsibility to ensure for all electrical, mechanical and thermal compatibility.
- The LED light source contained in this fixture shall only be replaced by Zaneen, or a person approved by Zaneen.
- Recommendations: Keep the instruction sheet(s) in the event of maintenance and/or disassembly.