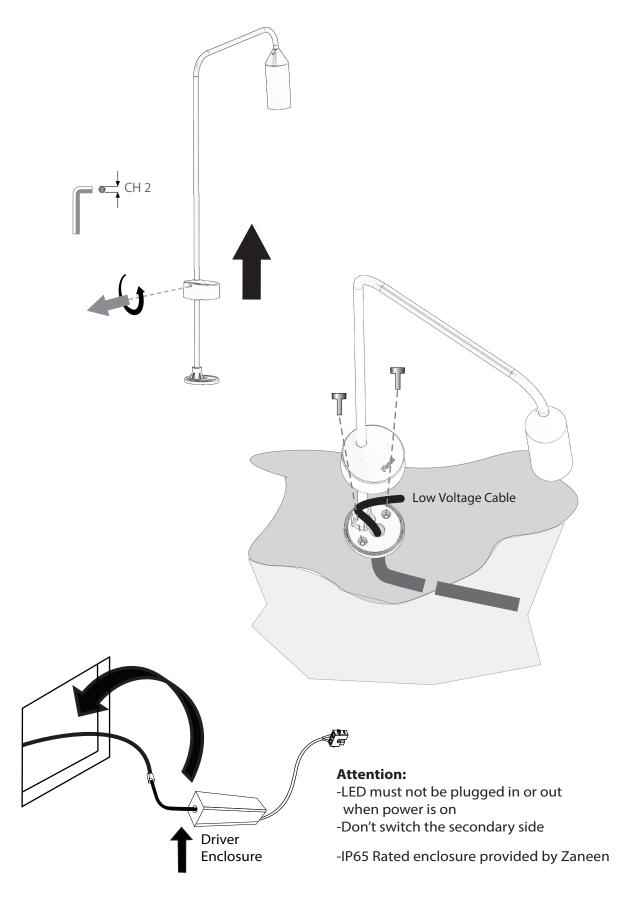

# Electric connection

Connector supplied

**Post Sales Support** 

HQ 1-800-388-3382 support@zaneen.com