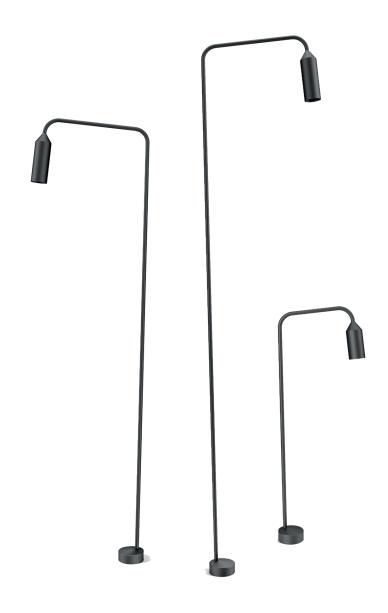

|        | Class | Power supply |
|--------|-------|--------------|
| 9W Led |       | 120V 50/60Hz |

Remote 24V Driver













# Electric connection





Connector supplied







**Post Sales Support** 

HQ 1-800-388-3382 support@zaneen.com









## ΕN

- Installation and electrification must be carried out by a qualified electrician, only.
- Observe all relevant building codes and regulations.
- Prior to installation or repair: disconnect power; it is the installer's responsibility to ensure for all electrical, mechanical and thermal compatibility.
- The LED light source contained in this fixture shall only be replaced by Zaneen, or a person approved by Zaneen.
- Recommendations: Keep the instruction sheet(s) in the event of maintenance and/or disassembly.

Access detailed