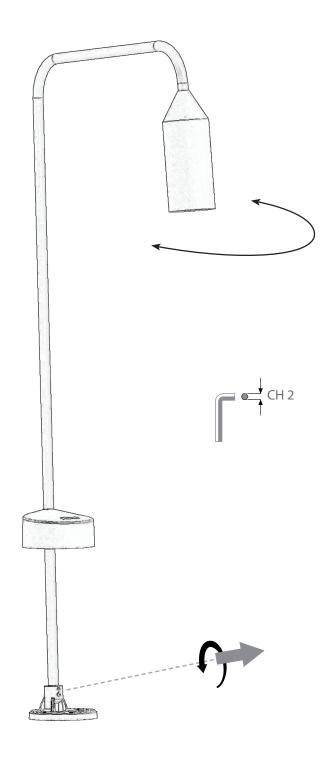

|        | Class | Power supply |
|--------|-------|--------------|
| 9W Led |       | 120V 50/60Hz |

Remote 24V Driver













# Electric connection





Connector supplied







**Post Sales Support** 

HQ 1-800-388-3382 support@zaneen.com









## ΕN

- Installation and electrification must be carried out by a qualified electrician, only.
- Observe all relevant building codes and regulations.
- Prior to installation or repair: disconnect power; it is the installer's responsibility to ensure for all electrical, mechanical and thermal compatibility.
- The LED light source contained in this fixture shall only be replaced by Zaneen, or a person approved by Zaneen.
- Recommendations: Keep the instruction sheet(s) in the event of maintenance and/or disassembly.

Access detailed spec sheets from www.zaneen.com

#### FR

- L'installation et l'électrification doivent être effectuées uniquement par un électricien