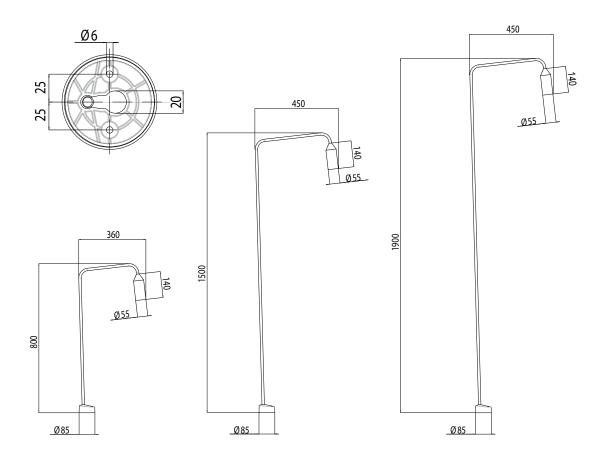

|        | Class | Power supply |
|--------|-------|--------------|
| 9W Led |       | 120V 50/60Hz |

Remote 24V Driver













# Electric connection





Connector supplied







**Post Sales Support** 

HQ 1-800-388-3382 support@zaneen.com









## ΕN

- Installation and electrification must be carried out by a qualified electrician, only.
- Observe all relevant building codes and regulations.
- Prior to installation or repair: disconnect power; it is the installer's responsibility to ensure for all electrical, mechanical and thermal compatibility.
- The LED light source contained in this fixture shall only be replaced by Zaneen, or a person approved by Zaneen.
- Recommendations: Keep the instruction sheet(s) in the event of maintenance and/or disassembly.

Access detailed spec sheets from www.zaneen.com

#### FR

- L'installation et l'électrification doivent être effectuées uniquement par un élec