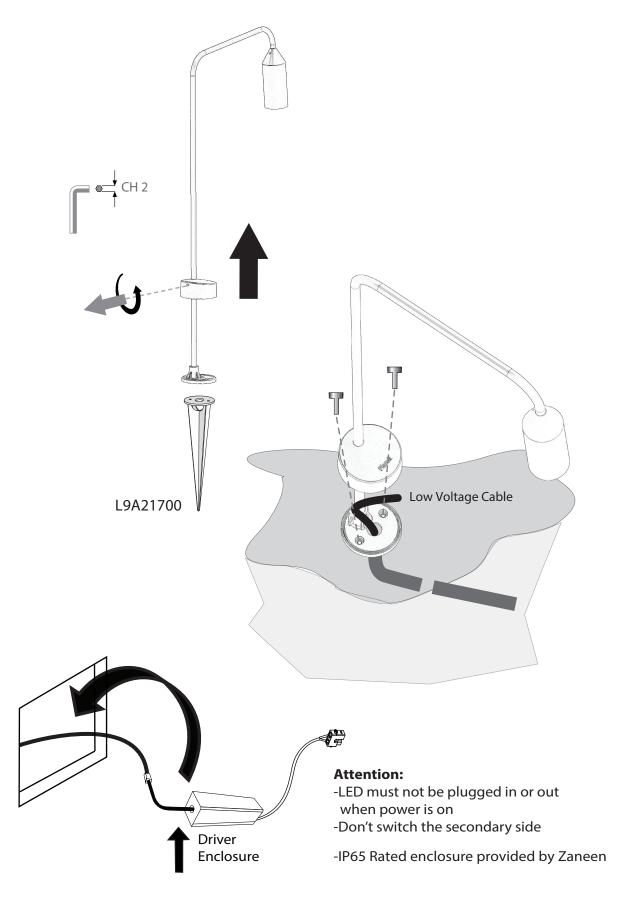

|        | Class | Power supply |
|--------|-------|--------------|
| 9W Led |       | 120V 50/60Hz |

Remote 24V Driver

# Electric connection

Connector supplied

**Post Sales Support** 

HQ 1-800-388-3382 support@zaneen.com