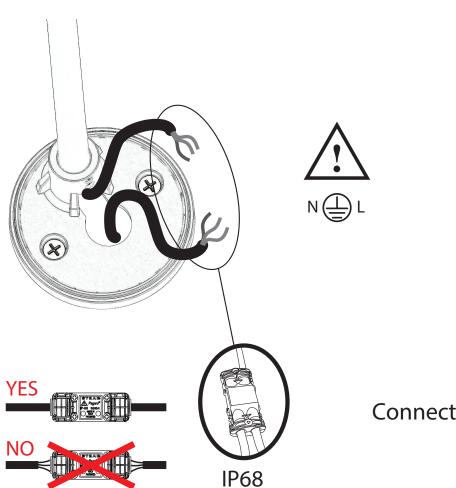

# Electric connection

Connector supplied

**Post Sales Support** 

HQ 1-800-388-3382 support@zaneen.com