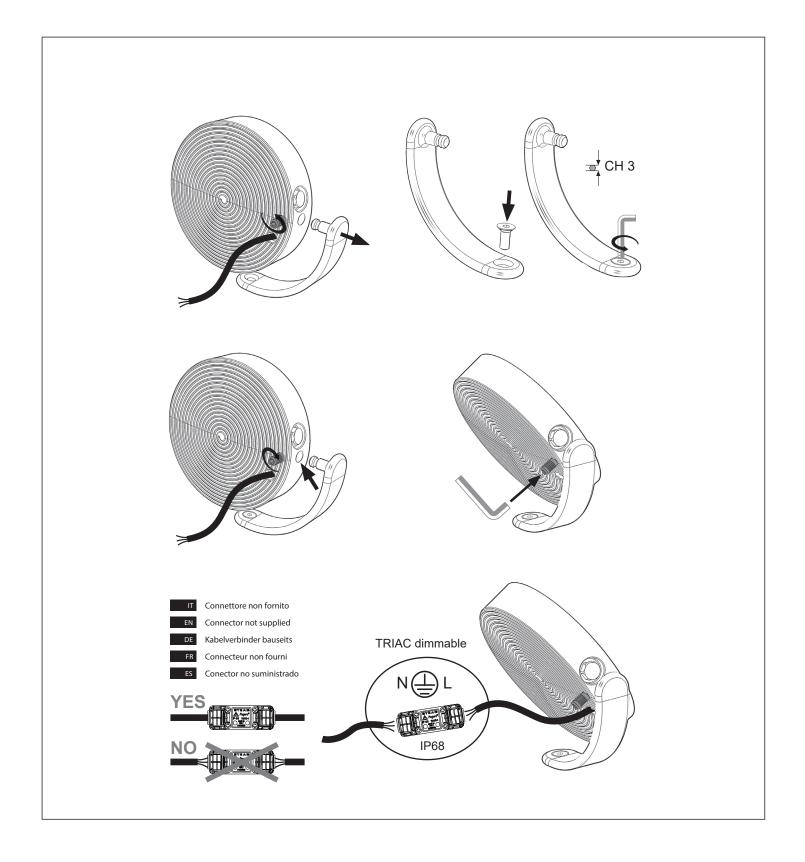

# FROG FLOODLIGHT SURFACE

### **INSTALLATION GUIDE**

Post Sales Support HQ 1-800-388-3382 support@zaneen.com

### ΕN

- Installation and electrification must be carried out by a qualified electrician, only.
- Observe all relevant building codes and regulations.
- Prior to installation or repair: disconnect power; it is the installer's responsibility to ensure for all electrical, mechanical and thermal compatibility.
- The LED light source contained in this fixture shall only be replaced by Zaneen, or a person approved by Zaneen.
- Recommendations: Keep the instruction sheet(s) in the event of maintenance and/or disassembly.