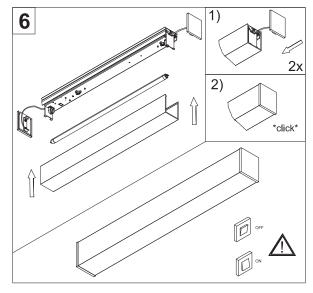

## EN

- Installation and electrification must be carried out by a qualified electrician, only.
- Observe all relevant building codes and regulations.
- Prior to installation or repair: disconnect power; it is the installer's responsibility to ensure for all electrical, mechanical and thermal compatibility.
- The LED light source contained in this fixture shall only be replaced by Zaneen, or a person approved by Zaneen.
- Recommendations: Keep the instruction sheet(s) in the event of maintenance and/or disassembly.