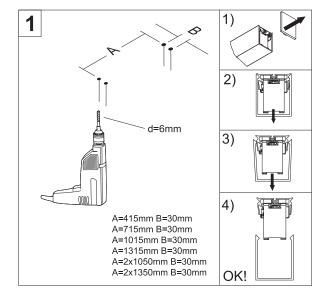

## EN

- Installation and electrification must be carried out by a qualified electrician, only.
- Observe all relevant building codes and regulations.
- Prior to installation or repair: disconnect power; it is the installer's responsibility to ensure for all electrical, mechanical and thermal compatibility.
- The LED light source contained in this fixture shall only be replaced by Zaneen, or a person approved by Zaneen.
- Recommendations: Keep the instruction sheet(s) in the event of maintenance and/or disassembly.

## FR

- L'installation et l'électrification doivent être effectuées uniquement par un électricien qualifié.
- Respectez tous les codes du bâtiment et réglementations en vigueur.
- Avant l'installation ou la réparation: débranchez l'alimentation électrique; Il incombe à l'installateur des'assurer de la compatibilité électrique, mécanique et thermique.
- La source de lumière LED contenue dans ce luminaire ne doit être remplacée que par Zaneen, ou une personne approuvée par Zaneen.
- Recommandations: Conservez la (les) fiche (s) d'instructions en cas de maintenance et / ou de démontage