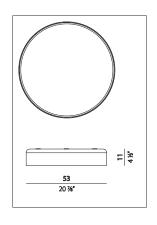

# ZANEEN.

Fig. A

| CODE      | LAMP | WIRING VERSION | IMAGE |
|-----------|------|----------------|-------|
| D8 - 2325 | LED  | 0-10V DIM      | А     |
| D8 - 2326 | LED  | 0-10V DIM      | В     |