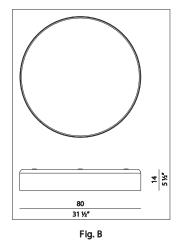

# ZANEEN.

Fig. A

| CODE      | LAMP | WIRING VERSION | IMAGE |
|-----------|------|----------------|-------|
| D8 - 2325 | LED  | 0-10V DIM      | А     |
| D8 - 2326 | LED  | 0-10V DIM      | В     |