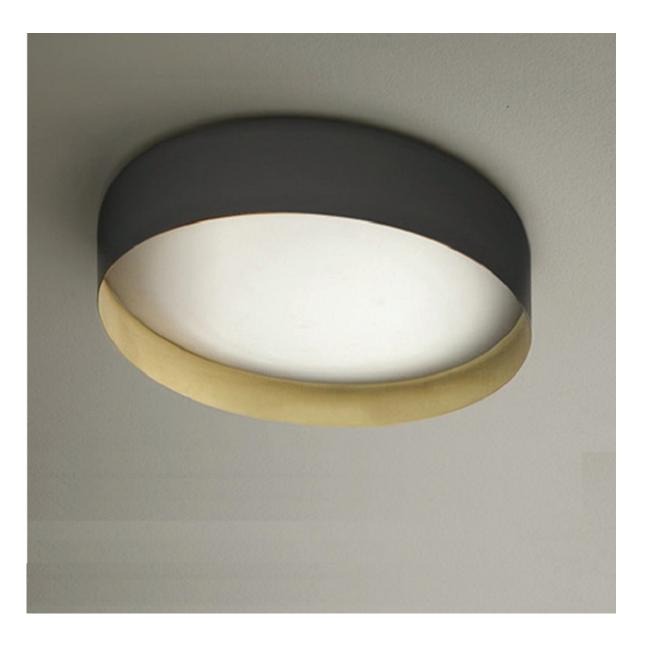

# ZANEEN.

Fig. A

| CODE      | LAMP | WIRING VERSION | IMAGE |
|-----------|------|----------------|-------|
| D8 - 2325 | LED  | 0-10V DIM      | А     |
| D8 - 2326 | LED  | 0-10V DIM      | В     |