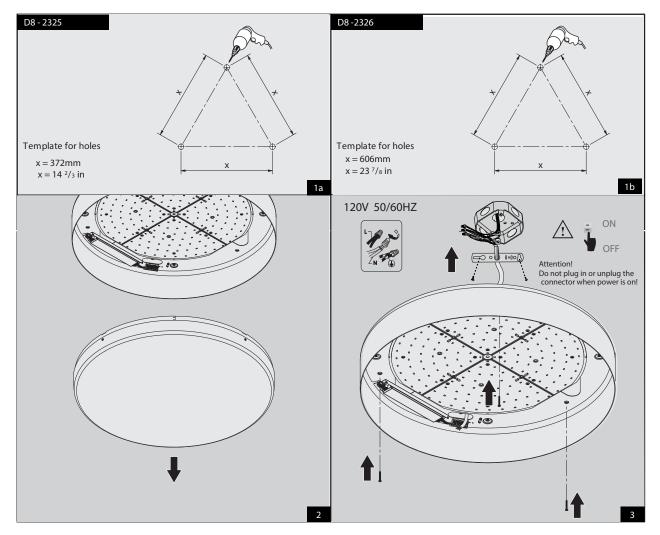

# ZANEEN.

Fig. A

| CODE      | LAMP | WIRING VERSION | IMAGE |
|-----------|------|----------------|-------|
| D8 - 2325 | LED  | 0-10V DIM      | А     |
| D8 - 2326 | LED  | 0-10V DIM      | В     |