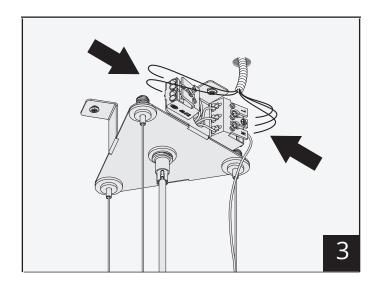

## ΕN

- Installation and electrification must be carried out by a qualified electrician, only.
- Observe all relevant building codes and regulations.
- Prior to installation or repair: disconnect power; it is the installer's responsibility to ensure for all electrical, mechanical and thermal compatibility.
- The LED light source contained in this fixture shall only be replaced by Zaneen, or a person approved by Zaneen.
- Recommendations: Keep the instruction sheet(s) in the event of maintenance and/or disassembly.

## FR

- L'installation et l'électrification doivent être effectuées uniquement par un électricien qualifié.
- Respectez tous les codes du bâtiment et réglementations en vigueur.
- Avant l'installation ou la réparation: débranchez l'alimentation électrique; Il incombe à l'installateur des'assurer de la compatibilité électrique, mécanique et thermique.
- La source de lumière LED contenue dans ce luminaire ne doit être remplacée que par Zaneen, ou une personne approuvée par Zaneen.
- Recommandations: Conservez la (les) fiche (s) d'instructions en cas de maintenance et / ou de démontage