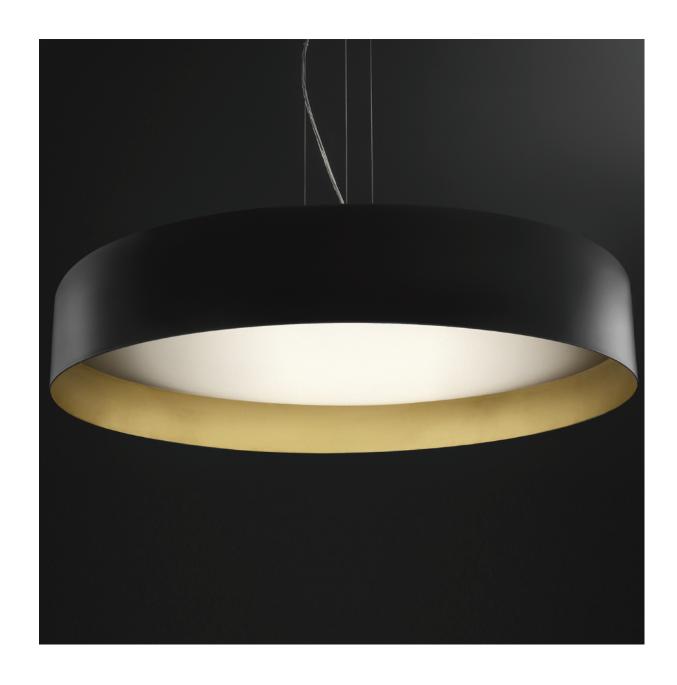

| CODE     | LAMP | IMAGE |
|----------|------|-------|
| D81631R9 | LED  | Α     |
| D81632R9 | LED  | В     |

Attention! Do not plug in or unplug the connector when power is on!

ON

24 VDC (1) IP 20

Post Sales Support