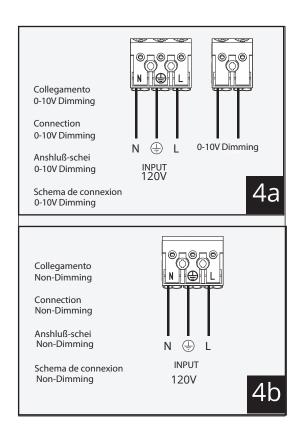

## ΕN

- Installation and electrification must be carried out by a qualified electrician, only.
- Observe all relevant building codes and regulations.
- Prior to installation or repair: disconnect power; it is the installer's responsibility to ensure for all electrical, mechanical and thermal compatibility.
- The LED light source contained in this fixture shall only be replaced by Zaneen, or a person approved by Zaneen.
- Recommendations: Keep the instruction sheet(s) in the event of maintenance and/or disassembly.

## FR

- L'installation et l'électrification doivent être effectuées uniquement par un électricien qualifié.
- Respectez tous les codes du bâtiment et réglementations en vigueur.
- Avant l'installation ou la réparation: débranchez l'alimentation électrique; Il incombe à l'installateur des'assurer de la compatibilité électrique, mécanique et thermique.
- La source de lumière LED contenue dans ce luminaire ne doit être remplacée que par Zaneen, ou une personne approuvée par Zaneen.
- Recommandations: Conservez la (les) fiche (s) d'instructions en cas de maintenance et / ou de démontage