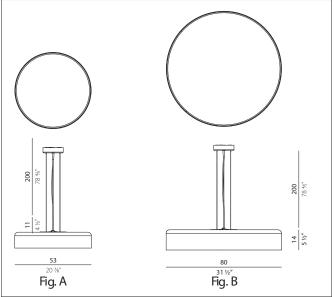

| CODE     | LAMP | IMAGE |
|----------|------|-------|
| D81631R9 | LED  | Α     |
| D81632R9 | LED  | В     |

Attention! Do not plug in or unplug the connector when power is on!

ON

24 VDC (1) IP 20

Post Sales Support