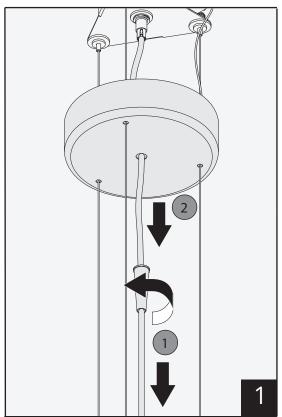

| CODE     | LAMP | IMAGE |
|----------|------|-------|
| D81631R9 | LED  | Α     |
| D81632R9 | LED  | В     |

Attention! Do not plug in or unplug the connector when power is on!

ON

24 VDC (1) IP 20

Post Sales Support