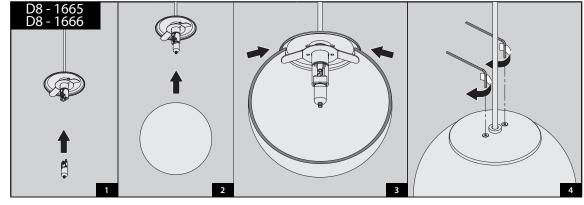

| CODE      | BASE | WIRING VERSION     | LAMP POWER | IMAGE |
|-----------|------|--------------------|------------|-------|
| D8 - 1661 | G9   | 120V (with canopy) | max 48W    | А     |
| D8 - 1662 | G9   | 120V (with canopy) | max 48W    | В     |
| D8 - 1663 | G9   | 120V (with canopy) | max 48W    | С     |
| D8 - 1664 | G9   | 120V (with canopy) | max 48W    | D     |
| D8 - 1665 | G9   | 120V (with canopy) | max 48W    | D     |
| D8 - 1666 | G9   | 120V (with canopy) | max 48W    | E     |