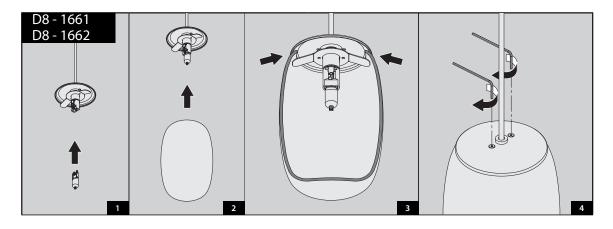

| CODE      | BASE | WIRING VERSION     | LAMP POWER | IMAGE |
|-----------|------|--------------------|------------|-------|
| D8 - 1661 | G9   | 120V (with canopy) | max 48W    | А     |
| D8 - 1662 | G9   | 120V (with canopy) | max 48W    | В     |
| D8 - 1663 | G9   | 120V (with canopy) | max 48W    | С     |
| D8 - 1664 | G9   | 120V (with canopy) | max 48W    | D     |
| D8 - 1665 | G9   | 120V (with canopy) | max 48W    | D     |
| D8 - 1666 | G9   | 120V (with canopy) | max 48W    | E     |