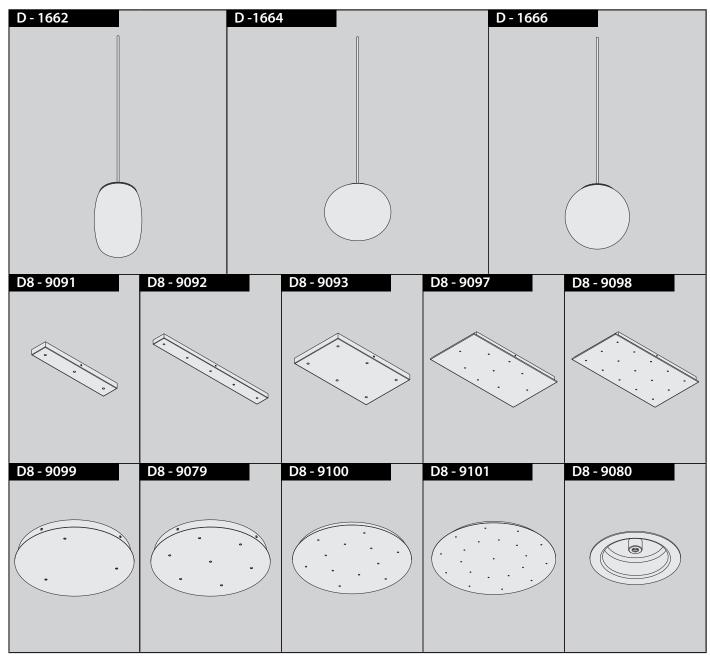

| CODE      | BASE | WIRING VERSION     | LAMP POWER | IMAGE |
|-----------|------|--------------------|------------|-------|
| D8 - 1661 | G9   | 120V (with canopy) | max 48W    | А     |
| D8 - 1662 | G9   | 120V (with canopy) | max 48W    | В     |
| D8 - 1663 | G9   | 120V (with canopy) | max 48W    | С     |
| D8 - 1664 | G9   | 120V (with canopy) | max 48W    | D     |
| D8 - 1665 | G9   | 120V (with canopy) | max 48W    | D     |
| D8 - 1666 | G9   | 120V (with canopy) | max 48W    | E     |