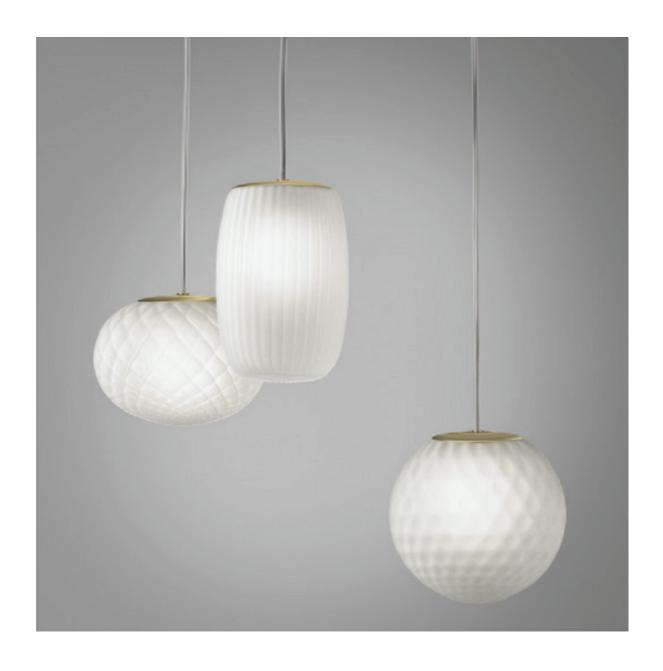

| CODE      | BASE | WIRING VERSION     | LAMP POWER | IMAGE |
|-----------|------|--------------------|------------|-------|
| D8 - 1661 | G9   | 120V (with canopy) | max 48W    | А     |
| D8 - 1662 | G9   | 120V (with canopy) | max 48W    | В     |
| D8 - 1663 | G9   | 120V (with canopy) | max 48W    | С     |
| D8 - 1664 | G9   | 120V (with canopy) | max 48W    | D     |
| D8 - 1665 | G9   | 120V (with canopy) | max 48W    | D     |
| D8 - 1666 | G9   | 120V (with canopy) | max 48W    | E     |