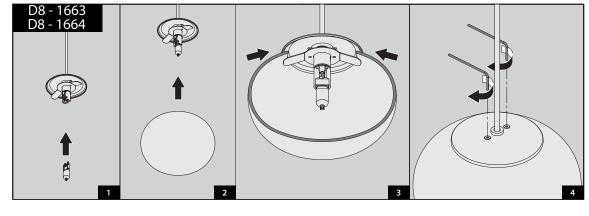

| CODE      | BASE | WIRING VERSION     | LAMP POWER | IMAGE |
|-----------|------|--------------------|------------|-------|
| D8 - 1661 | G9   | 120V (with canopy) | max 48W    | А     |
| D8 - 1662 | G9   | 120V (with canopy) | max 48W    | В     |
| D8 - 1663 | G9   | 120V (with canopy) | max 48W    | С     |
| D8 - 1664 | G9   | 120V (with canopy) | max 48W    | D     |
| D8 - 1665 | G9   | 120V (with canopy) | max 48W    | D     |
| D8 - 1666 | G9   | 120V (with canopy) | max 48W    | E     |