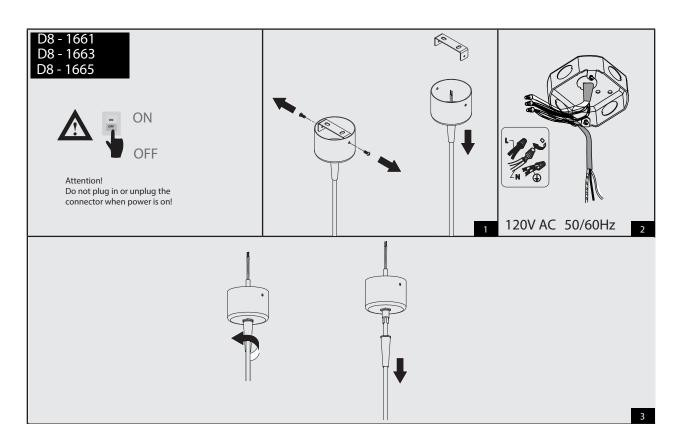

## ΕN

- Installation and electrification must be carried out by a qualified electrician, only.
- Observe all relevant building codes and regulations.
- Prior to installation or repair: disconnect power; it is the installer's responsibility to ensure for all electrical, mechanical and thermal compatibility.
- The LED light source contained in this fixture shall only be replaced by Zaneen, or a person approved by Zaneen.
- Recommendations: Keep the instruction sheet(s) in the event of maintenance and/or disassembly.

## FR

- L'installation et l'électrification doivent être effectuées uniquement par un électricien qualifié.
- Respectez tous les codes du bâtiment et réglementations en viqueur.
- Avant l'installation ou la réparation: débranchez l'alimentation électrique; Il incombe à l'installateur des'assurer de la compatibilité électrique, mécanique et thermique.
- La source de lumière LED contenue dans ce luminaire ne doit être remplacée que par Zaneen, ou une personne approuvée par Zaneen.
- Recommandations: Conservez la (les) fiche (s) d'instructions en cas de maintenance et / ou de démontage