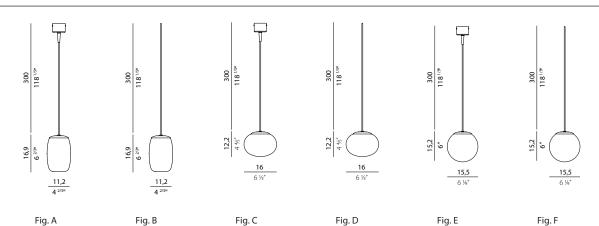

| CODE      | BASE | WIRING VERSION     | LAMP POWER | IMAGE |
|-----------|------|--------------------|------------|-------|
| D8 - 1661 | G9   | 120V (with canopy) | max 48W    | А     |
| D8 - 1662 | G9   | 120V (with canopy) | max 48W    | В     |
| D8 - 1663 | G9   | 120V (with canopy) | max 48W    | С     |
| D8 - 1664 | G9   | 120V (with canopy) | max 48W    | D     |
| D8 - 1665 | G9   | 120V (with canopy) | max 48W    | D     |
| D8 - 1666 | G9   | 120V (with canopy) | max 48W    | E     |