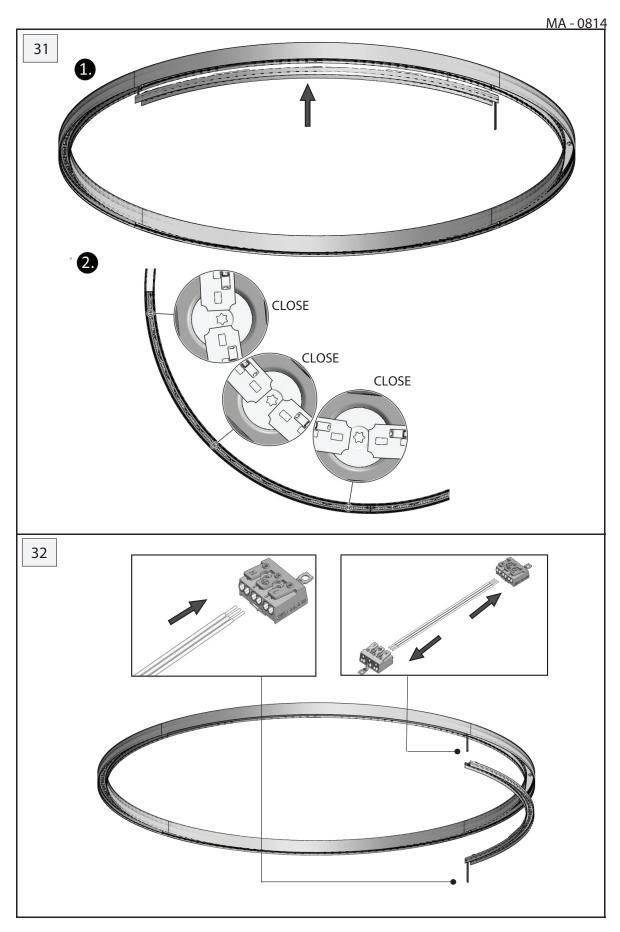

IP 20

















**INSTALLATION GUIDE** 































IP 20

























































Post Sales Support

HQ 1-800-388-3382 support@zaneen.com









#### ΕN

- Installation and electrification must be carried out by a qualified electrician, only.
- Observe all relevant building codes and regulations.
- Prior to installation or repair: disconnect power; it is the installer's responsibility to ensure for all electrical, mechanical and thermal compatibility.
- The LED light source contained in this fixture shall only be replaced by Zaneen, or a person approved by Zaneen.
- Recommendations: Keep the instruction sheet(s) in the event of maintenance and/or disassembly.

Access detailed spec sheets from www.zaneen.com

#### FR

- L'installation et l'électrification doivent être effectuées uniquement par un électricien qualifié.
- Respec