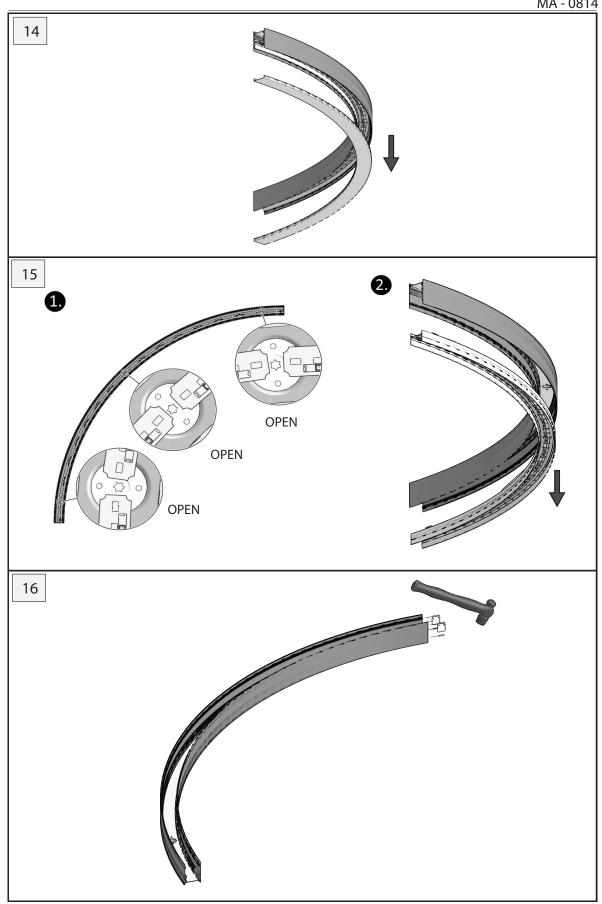

IP 20

















**INSTALLATION GUIDE** 































IP 20

























































Post Sales Support

HQ 1-800-388-3382 support@zaneen.com









#### ΕN

- Installation and electrification must be carried out by a qualified electrician, only.
- Observe all relevant building codes and regulations.
- Prior to installation or repair: disconnect power; it is the installer's responsibility to ensure for all electrical, mechanical and thermal compatibility.
- The LED light source contained in this fixture shall only be replaced by Zaneen, or a person approved by Zaneen.
- Recommendations: Keep the instruction sheet(s) in the event of maintenance and/or disassembly.

Access detailed spec sheets from www.zaneen.com

#### FR

- L'installation et l'électrific