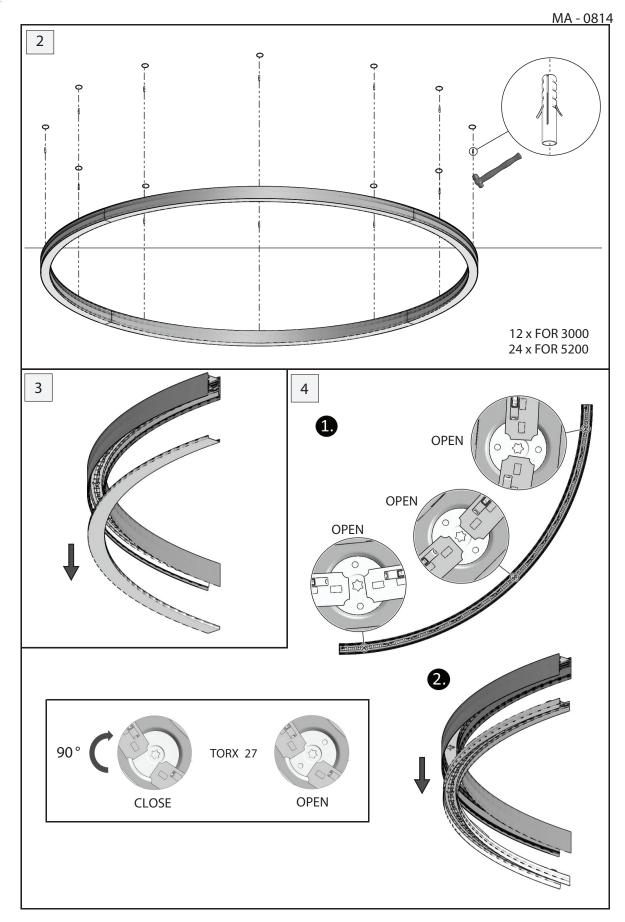

IP 20

















**INSTALLATION GUIDE** 































IP 20

























































Post Sales Support

HQ 1-800-388-3382 support@zaneen.com









#### ΕN

- Installation and electrification must be carried out by a qualified electrician, only.
- Observe all relevant building codes and regulations.
- Prior to installation or repair: disconnect power; it is the installer's responsibility to ensure for all electrical, mechanical and thermal compatibility.
- The LED light source contained in this fixture shall only be replaced by Zaneen, or a person approved by Zaneen.
- Recommendations: Keep the instruction sheet(s) in the event of maintenance and/or disassembly.

Access detailed spec sheets from www.zaneen.com

#### FR

- L