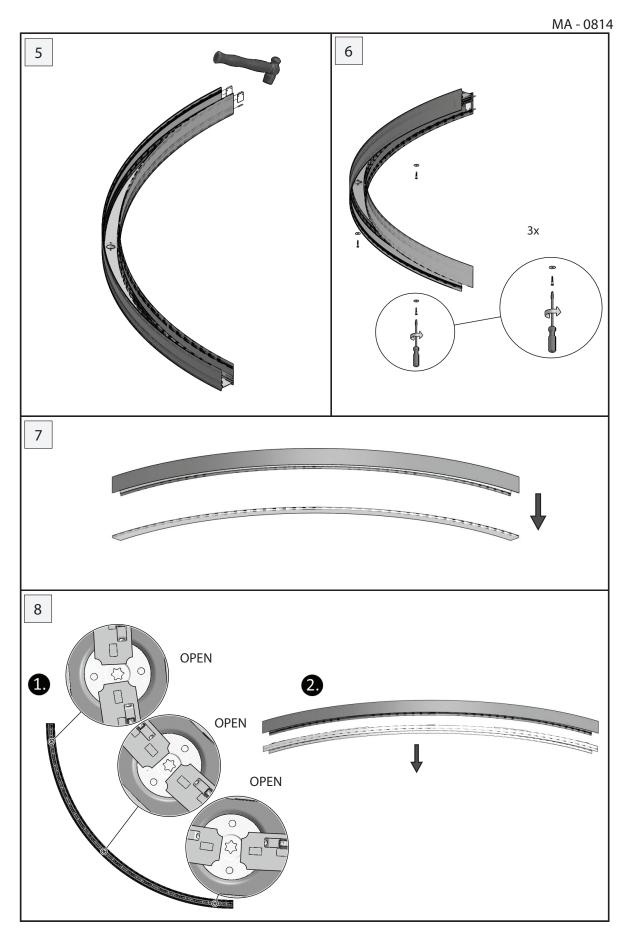

IP 20

















**INSTALLATION GUIDE** 































IP 20

























































Post Sales Support

HQ 1-800-388-3382 support@zaneen.com









#### ΕN

- Installation and electrification must be carried out by a qualified electrician, only.
- Observe all relevant building codes and regulations.
- Prior to installation or repair: disconnect power; it is the installer's responsibility to ensure for all electrical, mechanical and thermal compatibility.
- The LED light source contained in this fixture shall only be replaced by Zaneen, or a person approved by Zaneen.
- Recommendations: Keep the instruction sheet(s) in the event of maintenance and/or disassembly.

Access detailed spec sheets from www.zaneen.com

#### FR

- L'installation e