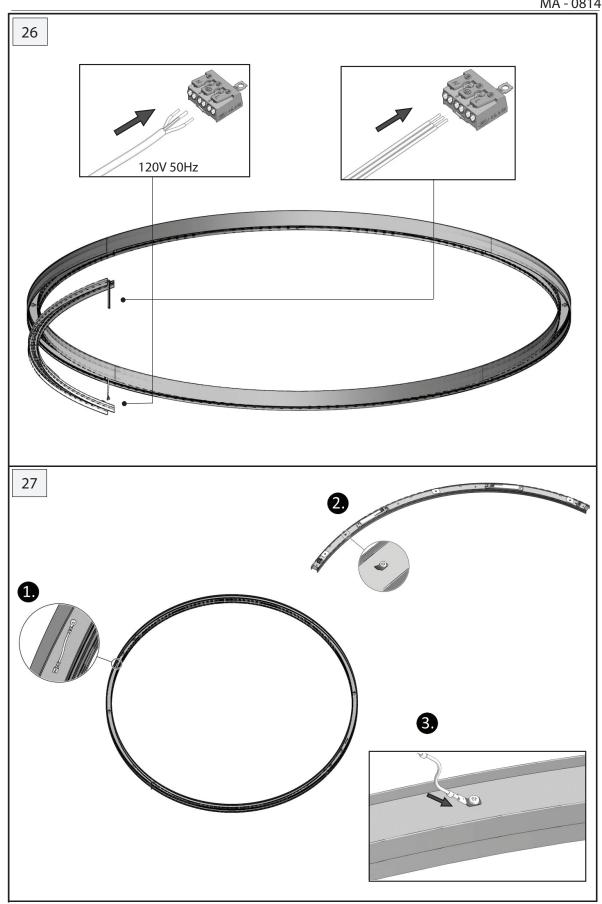

IP 20

















**INSTALLATION GUIDE** 































IP 20

























































Post Sales Support

HQ 1-800-388-3382 support@zaneen.com









#### ΕN

- Installation and electrification must be carried out by a qualified electrician, only.
- Observe all relevant building codes and regulations.
- Prior to installation or repair: disconnect power; it is the installer's responsibility to ensure for all electrical, mechanical and thermal compatibility.
- The LED light source contained in this fixture shall only be replaced by Zaneen, or a person approved by Zaneen.
- Recommendations: Keep the instruction sheet(s) in the event of maintenance and/or disassembly.

Access detailed spec sheets from www.zaneen.com

#### FR

- L'installation et l'électrification doivent être effectuées uniquement par un é