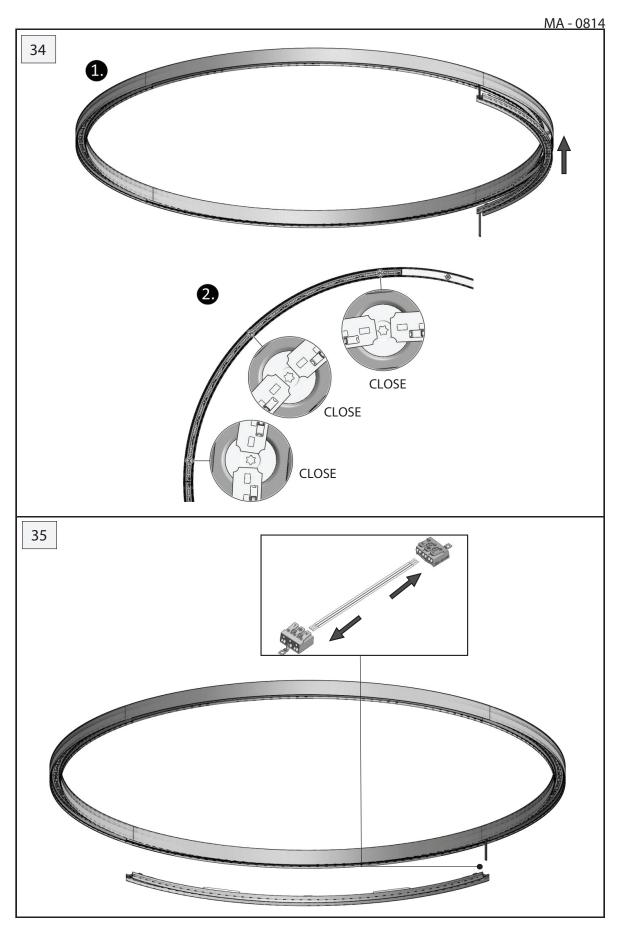

IP 20

















**INSTALLATION GUIDE** 































IP 20

























































Post Sales Support

HQ 1-800-388-3382 support@zaneen.com









#### ΕN

- Installation and electrification must be carried out by a qualified electrician, only.
- Observe all relevant building codes and regulations.
- Prior to installation or repair: disconnect power; it is the installer's responsibility to ensure for all electrical, mechanical and thermal compatibility.
- The LED light source contained in this fixture shall only be replaced by Zaneen, or a person approved by Zaneen.
- Recommendations: Keep the instruction sheet(s) in the event of maintenance and/or disassembly.

Access detailed spec sheets from www.zaneen.com

#### FR

- L'installation et l'électrification doivent être effectuées uniquement par un électricien qualifié.
- Respectez tous les