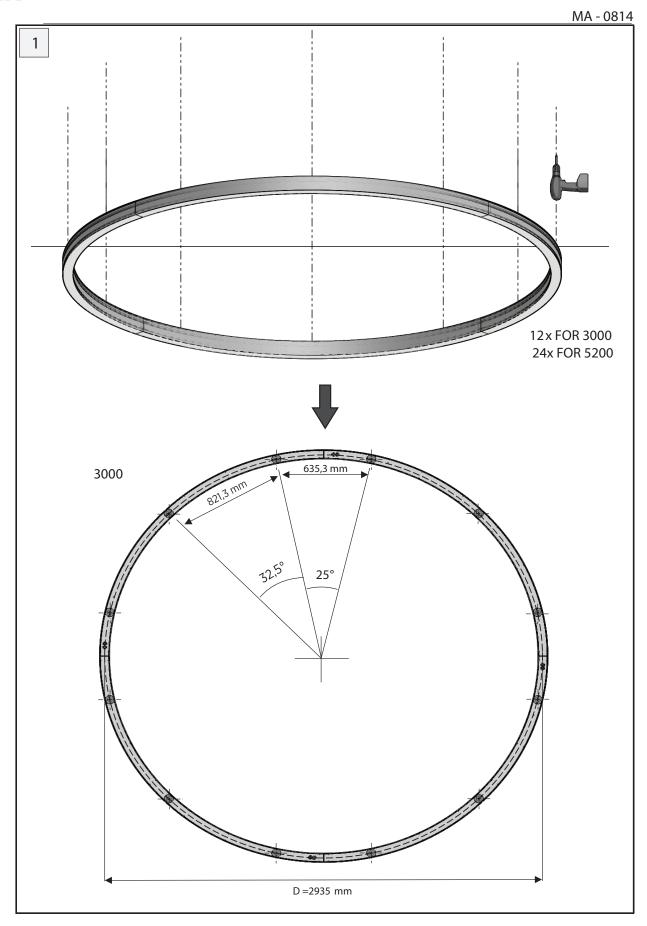

IP 20

















**INSTALLATION GUIDE** 































IP 20

























































Post Sales Support

HQ 1-800-388-3382 support@zaneen.com









#### ΕN

- Installation and electrification must be carried out by a qualified electrician, only.
- Observe all relevant building codes and regulations.
- Prior to installation or repair: disconnect power; it is the installer's responsibility to ensure for all electrical, mechanical and thermal compatibility.
- The LED light source contained in this fixture shall only be replaced by Zaneen, or a person approved by Zaneen.
- Recommendations: Keep the instruction sheet(s) in the event of maintenance and/or disassembly.

Access detailed spec sheets from www.zaneen.com