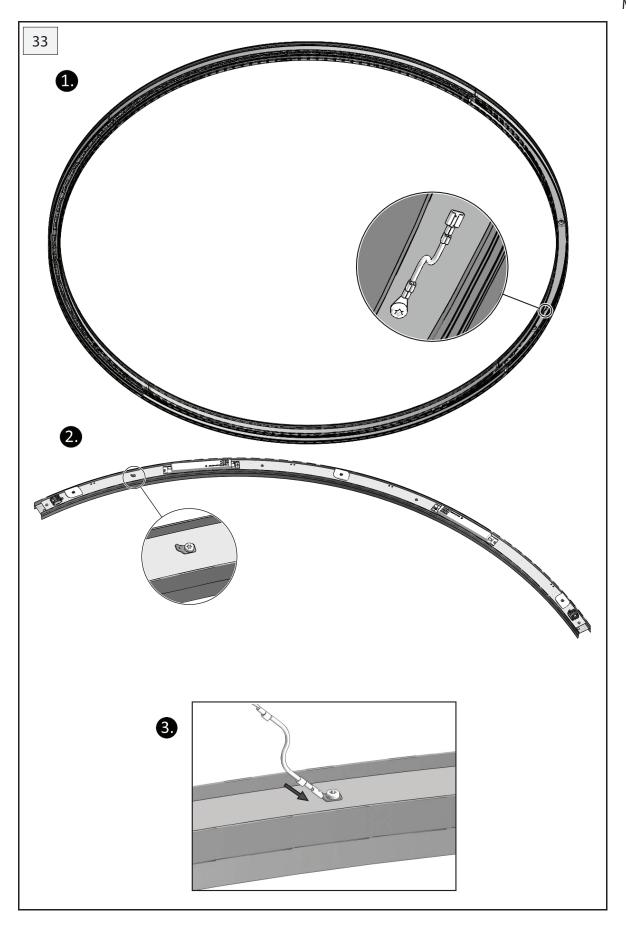

IP 20

















**INSTALLATION GUIDE** 































IP 20

























































Post Sales Support

HQ 1-800-388-3382 support@zaneen.com









#### ΕN

- Installation and electrification must be carried out by a qualified electrician, only.
- Observe all relevant building codes and regulations.
- Prior to installation or repair: disconnect power; it is the installer's responsibility to ensure for all electrical, mechanical and thermal compatibility.
- The LED light source contained in this fixture shall only be replaced by Zaneen, or a person approved by Zaneen.
- Recommendations: Keep the instruction sheet(s) in the event of maintenance and/or disassembly.

Access detailed spec sheets from www.zaneen.com

#### FR

- L'installation et l'électrification doivent être effectuées uniquement par un électricien qualifié.
- Respectez to