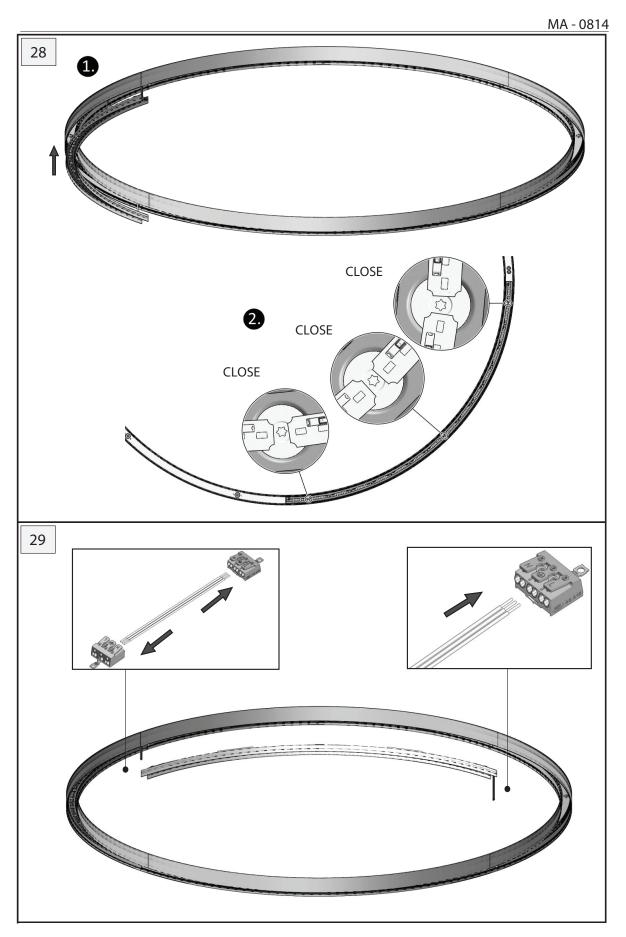

IP 20

















**INSTALLATION GUIDE** 































IP 20

























































Post Sales Support

HQ 1-800-388-3382 support@zaneen.com









#### ΕN

- Installation and electrification must be carried out by a qualified electrician, only.
- Observe all relevant building codes and regulations.
- Prior to installation or repair: disconnect power; it is the installer's responsibility to ensure for all electrical, mechanical and thermal compatibility.
- The LED light source contained in this fixture shall only be replaced by Zaneen, or a person approved by Zaneen.
- Recommendations: Keep the instruction sheet(s) in the event of maintenance and/or disassembly.

Access detailed spec sheets from www.zaneen.com

#### FR

- L'installation et l'électrification doivent être effectuées uniquement par un électricien qual