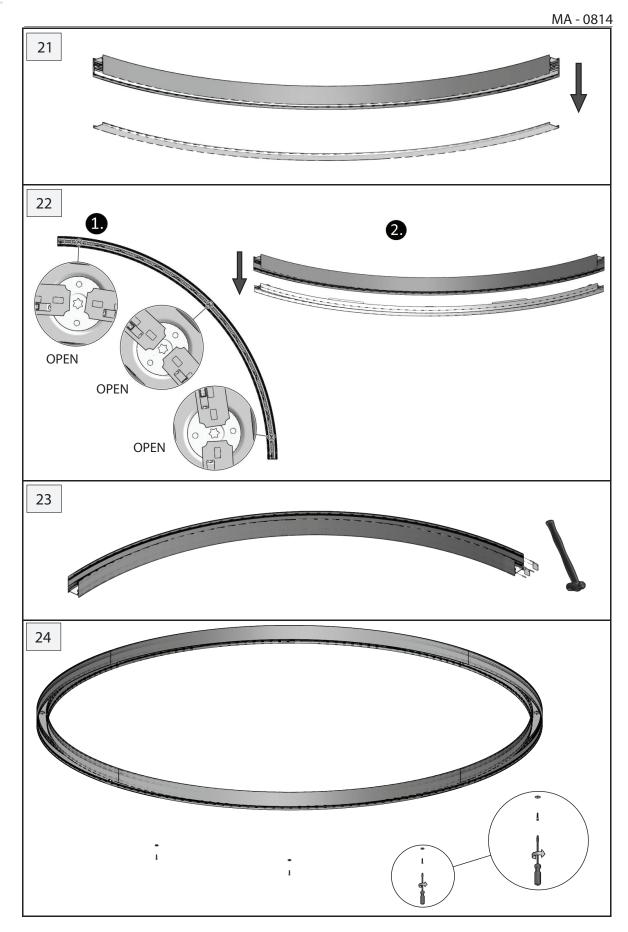

IP 20

















**INSTALLATION GUIDE** 































IP 20

























































Post Sales Support

HQ 1-800-388-3382 support@zaneen.com









#### ΕN

- Installation and electrification must be carried out by a qualified electrician, only.
- Observe all relevant building codes and regulations.
- Prior to installation or repair: disconnect power; it is the installer's responsibility to ensure for all electrical, mechanical and thermal compatibility.
- The LED light source contained in this fixture shall only be replaced by Zaneen, or a person approved by Zaneen.
- Recommendations: Keep the instruction sheet(s) in the event of maintenance and/or disassembly.

Access detailed spec sheets from www.zaneen.com

#### FR

- L'installation et l'électrification doivent être effectuées uniquem