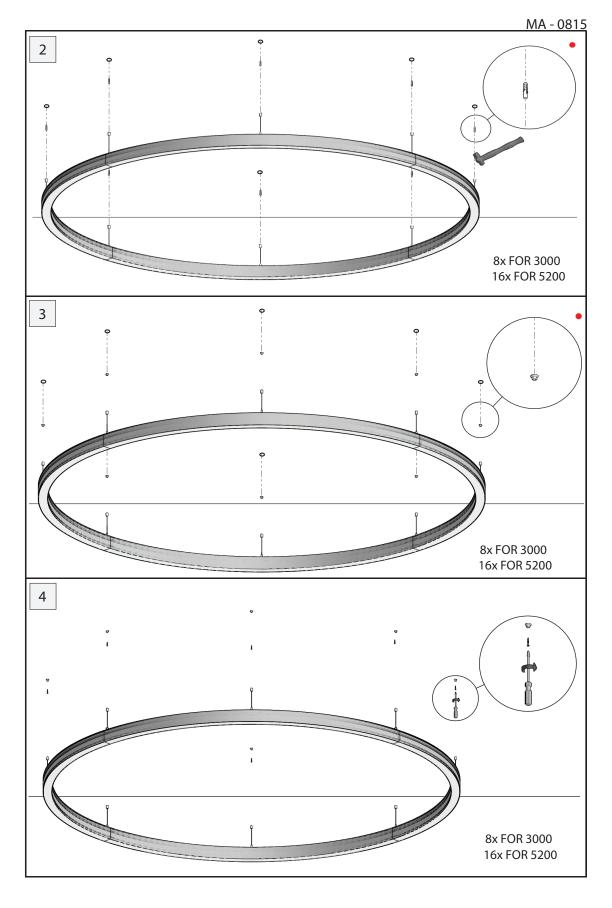

#### ΕN

- Installation and electrification must be carried out by a qualified electrician, only.
- Observe all relevant building codes and regulations.
- Prior to installation or repair: disconnect power; it is the installer's responsibility to ensure for all electrical, mechanical and thermal compatibility.
- The LED light source contained in this fixture shall only be replaced by Zaneen, or a person approved by Zaneen.
- Recommendations: Keep the instruction sheet(s) in the event of maintenance and/or disassembly.

#### FR

- L'installation et l'électrification doivent être effectuées uniquement par un électricien qualifié.
- Respectez tous les codes du bâtiment et réglementations en vigueur.
- Avant l'installation ou la réparation: débranchez l'alimentation électrique; Il incombe à l'installateur des'assurer de la compatibilité électrique, mécanique et thermique.
- La source de lumière LED contenue dans ce luminaire ne doit être remplacée que par Zaneen, ou une personne approuvée par Zaneen.
- Recommandations: Conservez la (les) fiche (s) d'instructions en cas de maintenance et / ou de démontage