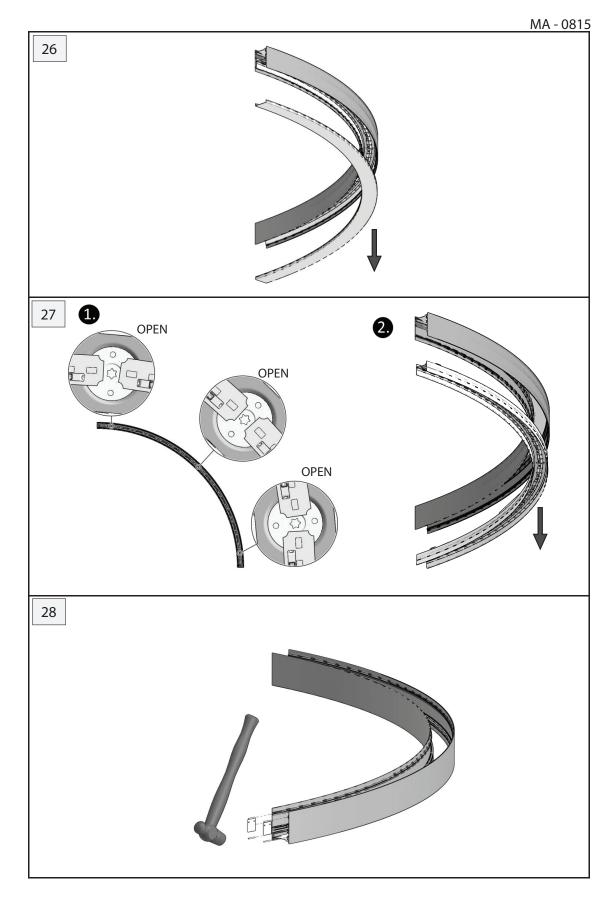

**INSTALLATION GUIDE** 







IP 20

















































MA - 0815













































MA - 0815







































































**INSTALLATION GUIDE** 







IP 20



ZANEEN.

MA - 0815



**INSTALLATION GUIDE** 







IP 20











Post Sales Support

HQ 1-800-388-3382 support@zaneen.com









#### ΕN

- Installation and electrification must be carried out by a qualified electrician, only.
- Observe all relevant building codes and regulations.
- Prior to installation or repair: disconnect power; it is the installer's responsibility to ensure for all electrical, mechanical and thermal compatibility.
- The LED light source contained in this fixture shall only be replaced by Zaneen, or a person approved by Zaneen.
- Recommendations: Keep the instruction sheet(s) in the event of maintenance and/or disassembly.

A