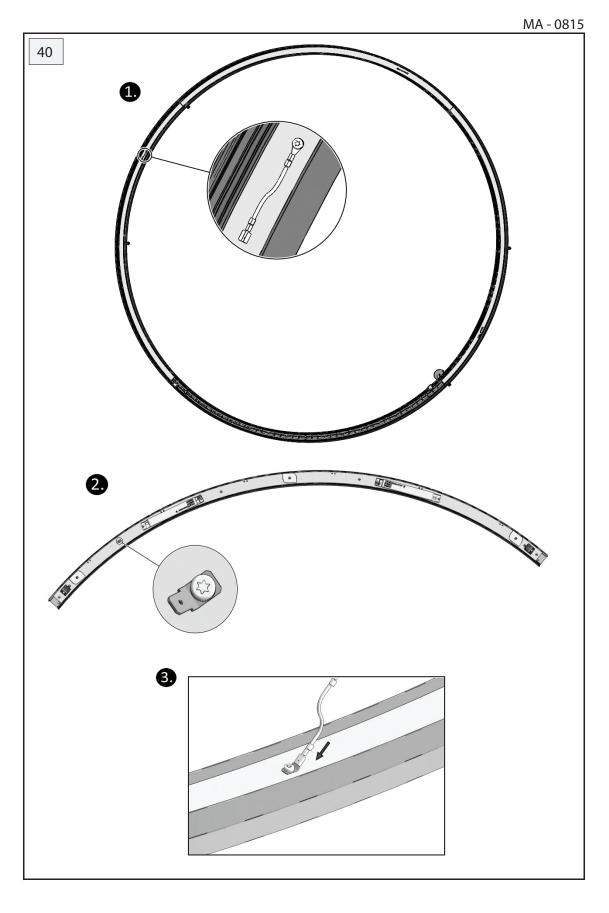

#### ΕN

- Installation and electrification must be carried out by a qualified electrician, only.
- Observe all relevant building codes and regulations.
- Prior to installation or repair: disconnect power; it is the installer's responsibility to ensure for all electrical, mechanical and thermal compatibility.
- The LED light source contained in this fixture shall only be replaced by Zaneen, or a person approved by Zaneen.
- Recommendations: Keep the instruction sheet(s) in the event of maintenance and/or disassembly.

#### FR

- L'installation et l'électrification doivent être effectuées uniquement par un électricien qualifié.
- Respectez tous les codes du bâtiment et réglementations en vigueur.
- Avant l'installation ou la réparation: débranchez l'alimentation électrique; Il incombe à l'installateur des'assurer de la compatibilité électrique, mécanique et thermique.
- La source de lumière LED contenue dans ce luminaire ne doit être remplacée que par Zaneen, ou une personne approuvée par Zaneen.
- Recommandations: Conservez la (les) fiche (s) d'instructions en cas de maintenance et / ou de démontage