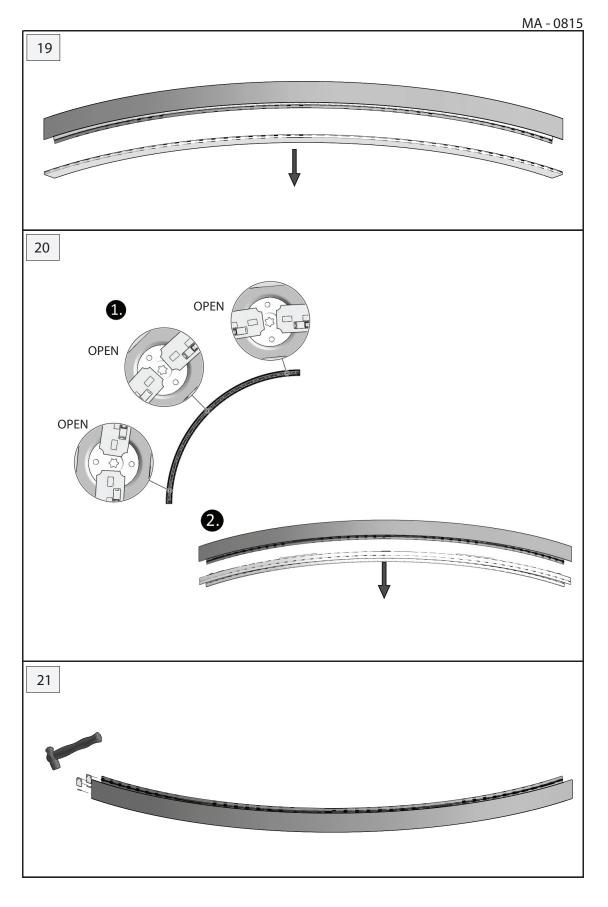

**INSTALLATION GUIDE** 







IP 20

















































MA - 0815













































MA - 0815







































































**INSTALLATION GUIDE** 







IP 20



ZANEEN.

MA - 0815



**INSTALLATION GUIDE** 







IP 20











Post Sales Support

HQ 1-800-388-3382 support@zaneen.com









#### ΕN

- Installation and electrification must be carried out by a qualified electrician, only.
- Observe all relevant building codes and regulations.
- Prior to installation or repair: disconnect power; it is the installer's responsibility to ensure for all electrical, mechanical and thermal compatibility.
- The LED light source contained in this fixture shall only be replaced by Zaneen, or a person approved by Zaneen.
- Recommendations: Keep the instruction sheet(s) in the event of maintenance and/