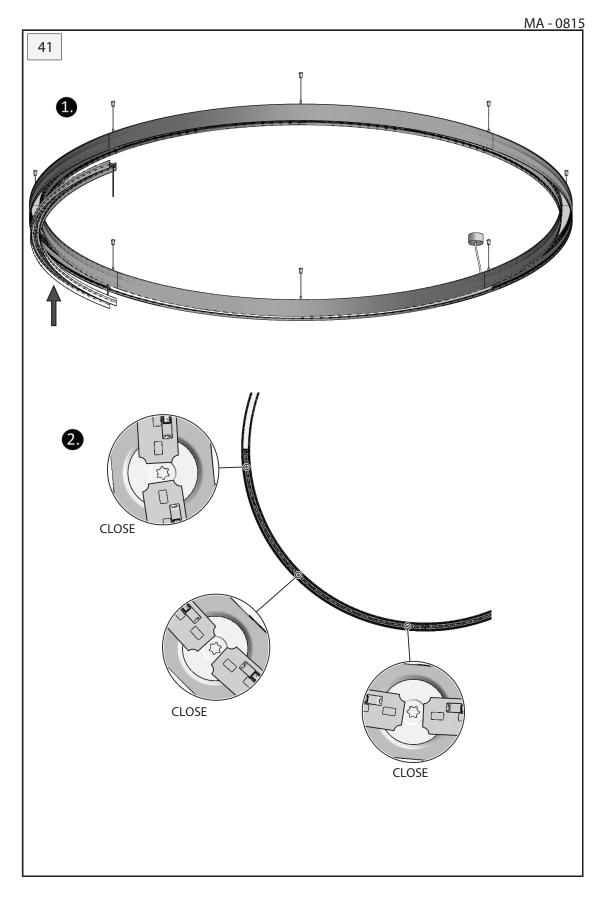

#### ΕN

- Installation and electrification must be carried out by a qualified electrician, only.
- Observe all relevant building codes and regulations.
- Prior to installation or repair: disconnect power; it is the installer's responsibility to ensure for all electrical, mechanical and thermal compatibility.
- The LED light source contained in this fixture shall only be replaced by Zaneen, or a person approved by Zaneen.
- Recommendations: Keep the instruction sheet(s) in the event of maintenance and/or disassembly.

#### FR

- L'installation et l'électrification doivent être effectuées uniquement par un électricien qualifié.
- Respectez tous les codes du bâtiment et réglementations en vigueur.
- Avant l'installation ou la réparation: débranchez l'alimentation électrique; Il incombe à l'installateur des'assurer de la compatibilité électrique, mécanique et thermique.
- La source de lumière LED contenue dans ce luminaire ne doit être remplacée que par Zaneen, ou une personne approuvée par Zaneen.
- Recommandations: Conservez la (les) fiche (s) d'instructions en cas de maintenance et / ou de démontage