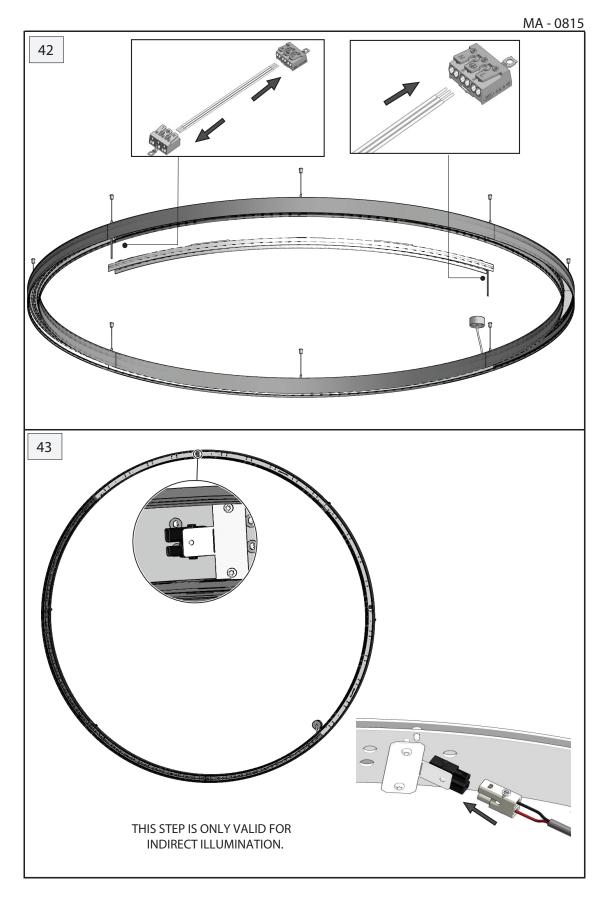

#### ΕN

- Installation and electrification must be carried out by a qualified electrician, only.
- Observe all relevant building codes and regulations.
- Prior to installation or repair: disconnect power; it is the installer's responsibility to ensure for all electrical, mechanical and thermal compatibility.
- The LED light source contained in this fixture shall only be replaced by Zaneen, or a person approved by Zaneen.
- Recommendations: Keep the instruction sheet(s) in the event of maintenance and/or disassembly.

#### FR

- L'installation et l'électrification doivent être effectuées uniquement par un électricien qualifié.
- Respectez tous les codes du bâtiment et réglementations en vigueur.
- Avant l'installation ou la réparation: débranchez l'alimentation électrique; Il incombe à l'installateur des'assurer de la compatibilité électrique, mécanique et thermique.
- La source de lumière LED contenue dans ce luminaire ne doit être remplacée que par Zaneen, ou une personne approuvée par Zaneen.
- Recommandations: Conservez la (les) fiche (s) d'instructions en cas de maintenance et / ou de démontage