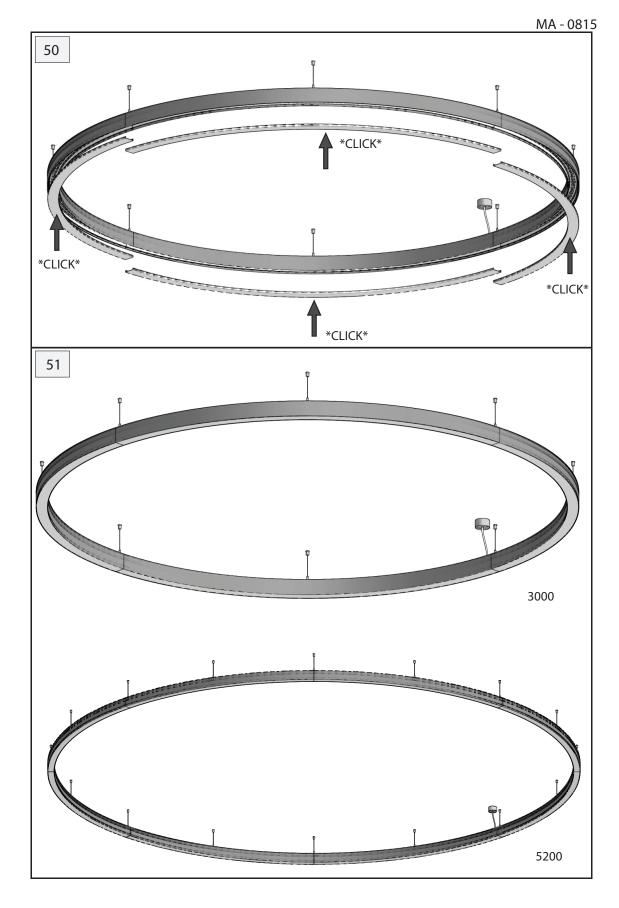

#### ΕN

- Installation and electrification must be carried out by a qualified electrician, only.
- Observe all relevant building codes and regulations.
- Prior to installation or repair: disconnect power; it is the installer's responsibility to ensure for all electrical, mechanical and thermal compatibility.
- The LED light source contained in this fixture shall only be replaced by Zaneen, or a person approved by Zaneen.
- Recommendations: Keep the instruction sheet(s) in the event of maintenance and/or disassembly.

#### FR

- L'installation et l'électrification doivent être effectuées uniquement par un électricien qualifié.
- Respectez tous les codes du bâtiment et réglementations en vigueur.
- Avant l'installation ou la réparation: débranchez l'alimentation électrique; Il incombe à l'installateur des'assurer de la compatibilité électrique, mécanique et thermique.
- La source de lumière LED contenue dans ce luminaire ne doit être remplacée que par Zaneen, ou une personne approuvée par Zaneen.
- Recommandations: Conservez la (les) fiche (s) d'instructions en cas de maintenance et / ou de démontage