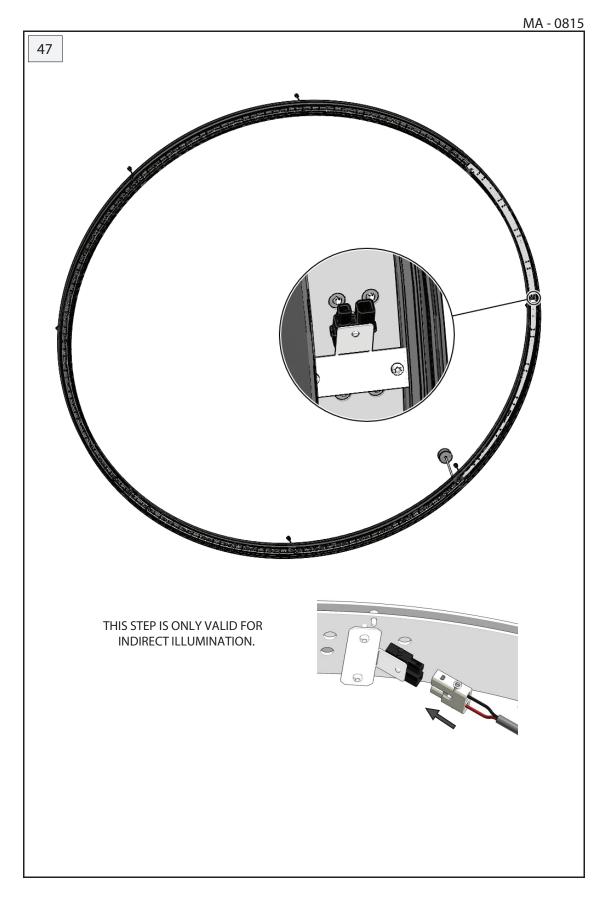

**INSTALLATION GUIDE** 







IP 20

















































MA - 0815













































MA - 0815







































































**INSTALLATION GUIDE** 







IP 20



ZANEEN.

MA - 0815



**INSTALLATION GUIDE** 







IP 20











Post Sales Support

HQ 1-800-388-3382 support@zaneen.com









#### ΕN

- Installation and electrification must be carried out by a qualified electrician, only.
- Observe all relevant building codes and regulations.
- Prior to installation or repair: disconnect power; it is the installer's responsibility to ensure for all electrical, mechanical and thermal compatibility.
- The LED light source contained in this fixture shall only be replaced by Zaneen, or a person approved by Zaneen.
- Recommendations: Keep the instruction sheet(s) in the event of maintenance and/or disassembly.

Access detailed spec sheets from www.zaneen.com

#### FR

- L'installation et l'électrification doivent être effectuées uniquement par un