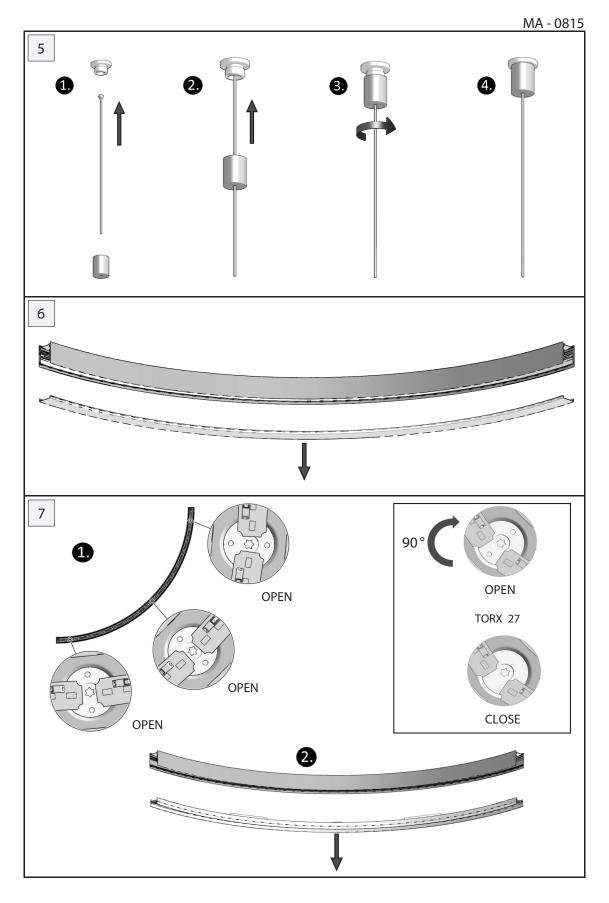

**INSTALLATION GUIDE** 







IP 20

















































MA - 0815













































MA - 0815







































































**INSTALLATION GUIDE** 







IP 20



ZANEEN.

MA - 0815



**INSTALLATION GUIDE** 







IP 20











Post Sales Support

HQ 1-800-388-3382 support@zaneen.com









#### ΕN

- Installation and electrification must be carried out by a qualified electrician, only.
- Observe all relevant building codes and regulations.
- Prior to installation or repair: disconnect power; it is the installer's responsibility to ensure for all electrical, mechanical and thermal compatibility.
- The LED light source contained in this fixture shall only be replaced by Zaneen, or a person approved by Zaneen.
- Recommendations: Keep the instru