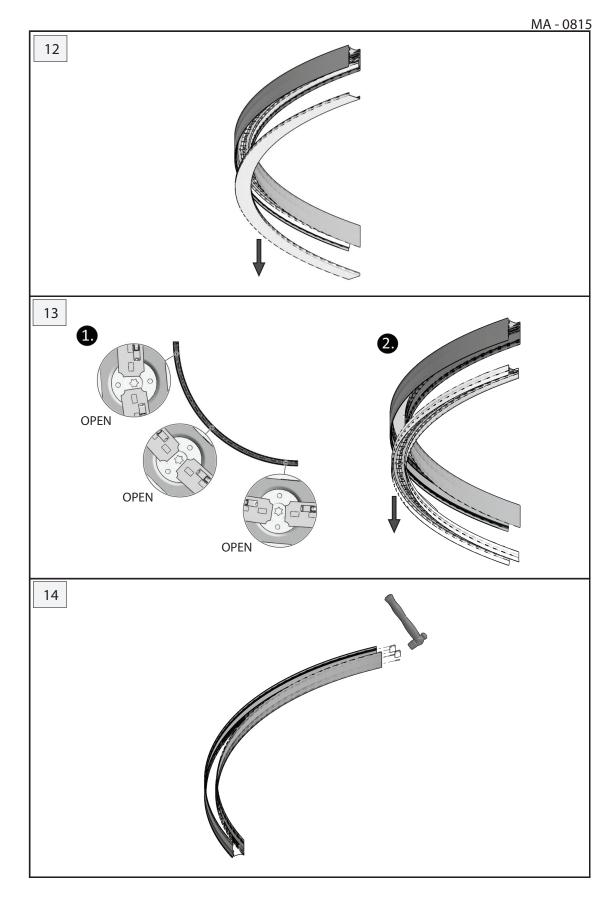

**INSTALLATION GUIDE** 







IP 20

















































MA - 0815













































MA - 0815







































































**INSTALLATION GUIDE** 







IP 20



ZANEEN.

MA - 0815



**INSTALLATION GUIDE** 







IP 20











Post Sales Support

HQ 1-800-388-3382 support@zaneen.com









#### ΕN

- Installation and electrification must be carried out by a qualified electrician, only.
- Observe all relevant building codes and regulations.
- Prior to installation or repair: disconnect power; it is the installer's responsibility to ensure for all electrical, mechanical and thermal compatibility.
- The LED light source contained in this fixture shall only be replaced by Zaneen, or a person approved by Zaneen.
- Recommendations: Keep the instruction sheet(s) in