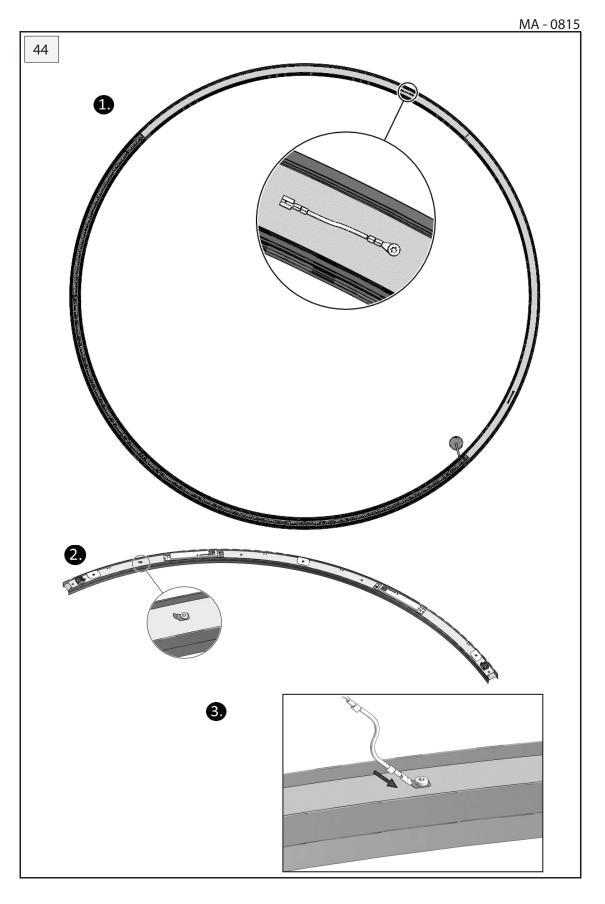

#### ΕN

- Installation and electrification must be carried out by a qualified electrician, only.
- Observe all relevant building codes and regulations.
- Prior to installation or repair: disconnect power; it is the installer's responsibility to ensure for all electrical, mechanical and thermal compatibility.
- The LED light source contained in this fixture shall only be replaced by Zaneen, or a person approved by Zaneen.
- Recommendations: Keep the instruction sheet(s) in the event of maintenance and/or disassembly.

#### FR

- L'installation et l'électrification doivent être effectuées uniquement par un électricien qualifié.
- Respectez tous les codes du bâtiment et réglementations en vigueur.
- Avant l'installation ou la réparation: débranchez l'alimentation électrique; Il incombe à l'installateur des'assurer de la compatibilité électrique, mécanique et thermique.
- La source de lumière LED contenue dans ce luminaire ne doit être remplacée que par Zaneen, ou une personne approuvée par Zaneen.
- Recommandations: Conservez la (les) fiche (s) d'instructions en cas de maintenance et / ou de démontage