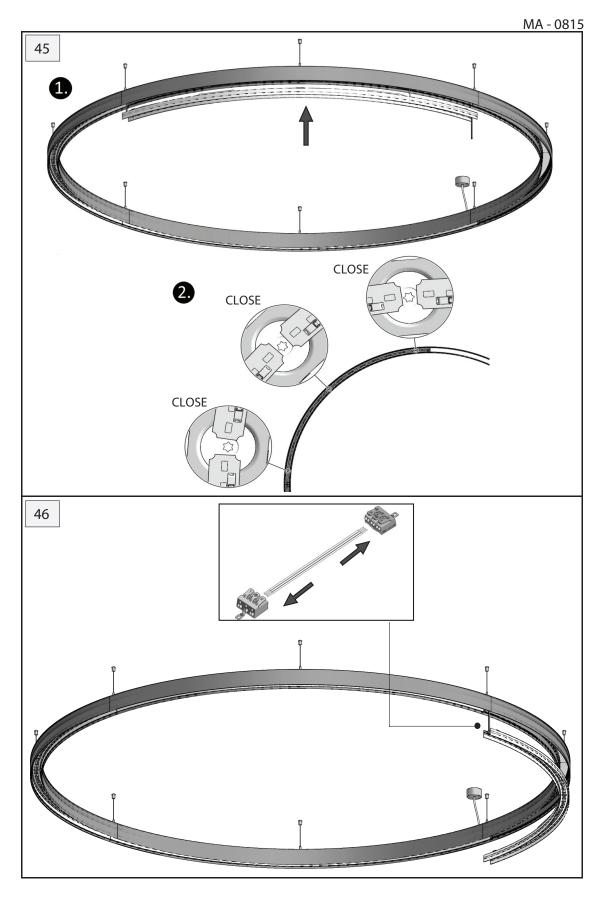

**INSTALLATION GUIDE** 







IP 20

















































MA - 0815













































MA - 0815







































































**INSTALLATION GUIDE** 







IP 20



ZANEEN.

MA - 0815



**INSTALLATION GUIDE** 







IP 20











Post Sales Support

HQ 1-800-388-3382 support@zaneen.com









#### ΕN

- Installation and electrification must be carried out by a qualified electrician, only.
- Observe all relevant building codes and regulations.
- Prior to installation or repair: disconnect power; it is the installer's responsibility to ensure for all electrical, mechanical and thermal compatibility.
- The LED light source contained in this fixture shall only be replaced by Zaneen, or a person approved by Zaneen.
- Recommendations: Keep the instruction sheet(s) in the event of maintenance and/or disassembly.

Access detailed spec sheets from www.zaneen.com

#### FR

- L'installation et l'électrification do