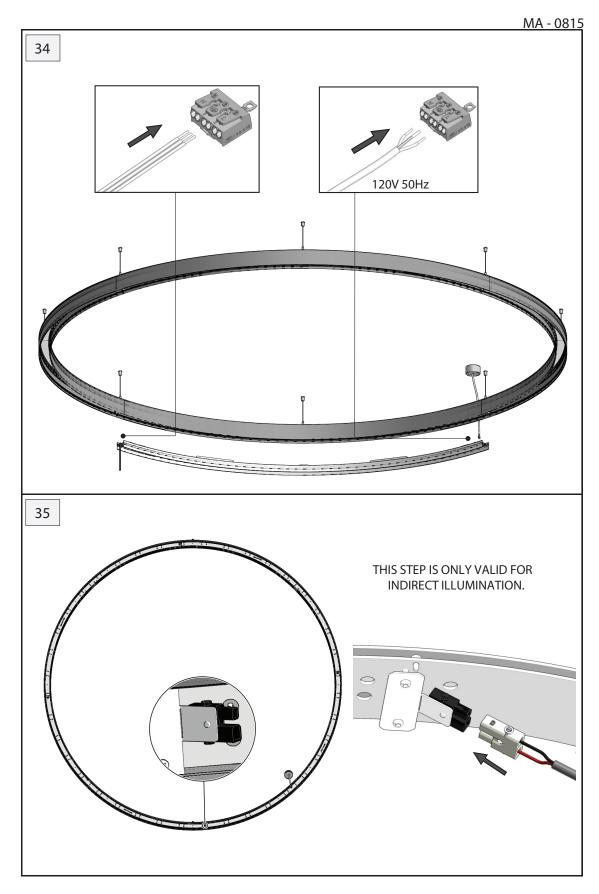

#### ΕN

- Installation and electrification must be carried out by a qualified electrician, only.
- Observe all relevant building codes and regulations.
- Prior to installation or repair: disconnect power; it is the installer's responsibility to ensure for all electrical, mechanical and thermal compatibility.
- The LED light source contained in this fixture shall only be replaced by Zaneen, or a person approved by Zaneen.
- Recommendations: Keep the instruction sheet(s) in the event of maintenance and/or disassembly.

#### FR

- L'installation et l'électrification doivent être effectuées uniquement par un électricien qualifié.
- Respectez tous les codes du bâtiment et réglementations en vigueur.
- Avant l'installation ou la réparation: débranchez l'alimentation électrique; Il incombe à l'installateur des'assurer de la compatibilité électrique, mécanique et thermique.
- La source de lumière LED contenue dans ce luminaire ne doit être remplacée que par Zaneen, ou une personne approuvée par Zaneen.
- Recommandations: Conservez la (les) fiche (s) d'instructions en cas de maintenance et / ou de démontage