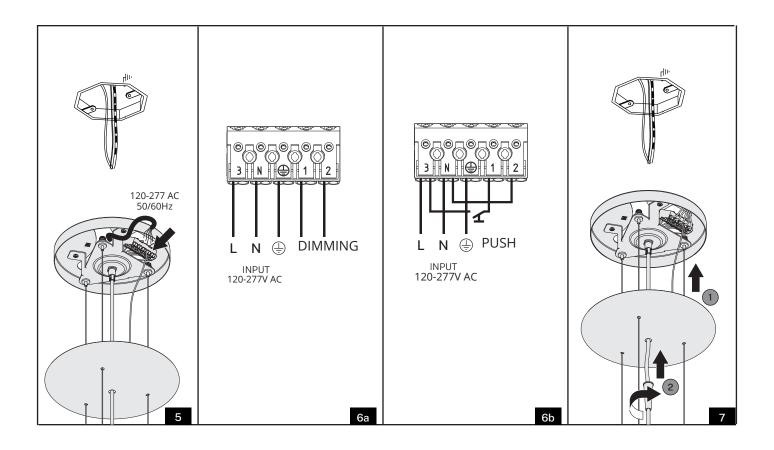

### 120 - 277V 50/60 Hz

Fig. A

| CODE      | LAMP | WIRING VERSION | IMAGE |
|-----------|------|----------------|-------|
| D81633R9- | LED  | DIMMING        | А     |
| D81634R9- | LED  | DIMMING        | В     |