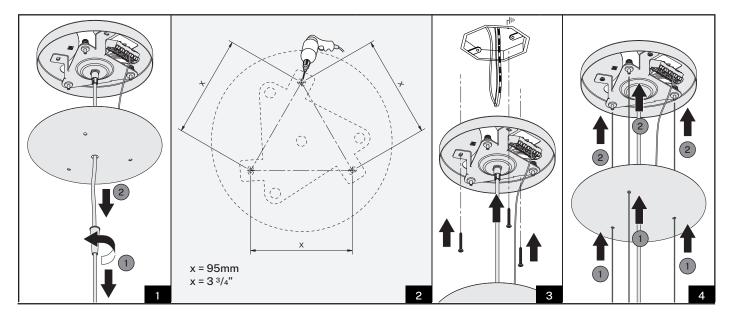

## ZANEEN.





#### Zaneen Group Inc. © 2023, T 1800-388-3382, F 416-247-9319, www.zaneen.com

# ZANEEN.

### 120 - 277V 50/60 Hz





Fig. A

| CODE      | LAMP | WIRING VERSION | IMAGE |
|-----------|------|----------------|-------|
| D81633R9- | LED  | DIMMING        | А     |
| D81634R9- | LED  | DIMMING        | В     |



#### Zaneen Group Inc. © 2023, T 1800-388-3382, F 416-247-9319, www.zaneen.com

3"

# ZANEEN.



#### Zaneen Group Inc. © 2023, T 1800-388-3382, F 416-247-9319, www.zaneen.com

### INSTALLATION GUIDE

# ZANEEN

Post Sales Support HQ 1-800-388-3382 support@zaneen.com



### ΕN

- Installation and electrification must be carried out by a qualified electrician, only.
- Observe all relevant building codes and regulations.
- Prior to installation or repair: disconnect power; it is the installer's responsibility to ensure for all electrical, mechanical and thermal compatibility.
- The LED light source contained in this fixture shall only be replaced by Zaneen, or a person approved by Zaneen.
- Recommendations: Keep the instruction sheet(s) in the event of maintenance and/or disassembly.

Acces