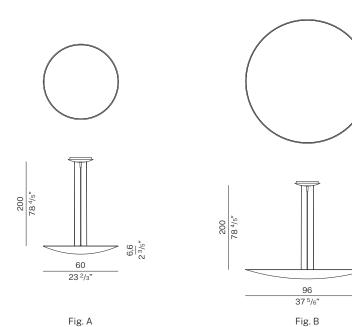

### 120 - 277V 50/60 Hz

Fig. A

| CODE      | LAMP | WIRING VERSION | IMAGE |
|-----------|------|----------------|-------|
| D81633R9- | LED  | DIMMING        | А     |
| D81634R9- | LED  | DIMMING        | В     |