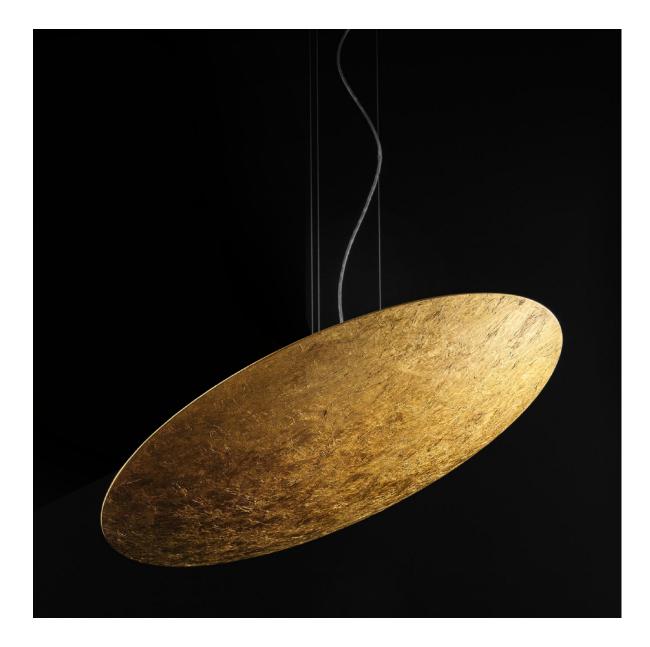

### 120 - 277V 50/60 Hz

Fig. A

| CODE      | LAMP | WIRING VERSION | IMAGE |
|-----------|------|----------------|-------|
| D81633R9- | LED  | DIMMING        | А     |
| D81634R9- | LED  | DIMMING        | В     |