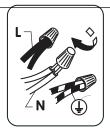

# Attention!

Do not plug in or unplug the connector when power is on!

120V 50/60HZ