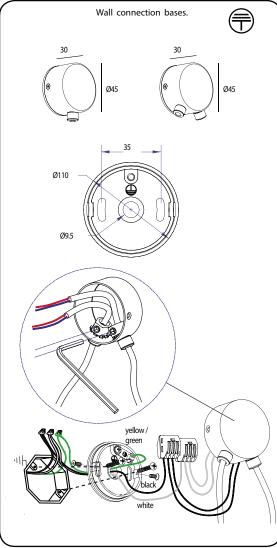

#### Compatible accessories

Post Sales Support

HQ 1-800-388-3382 support@zaneen.com