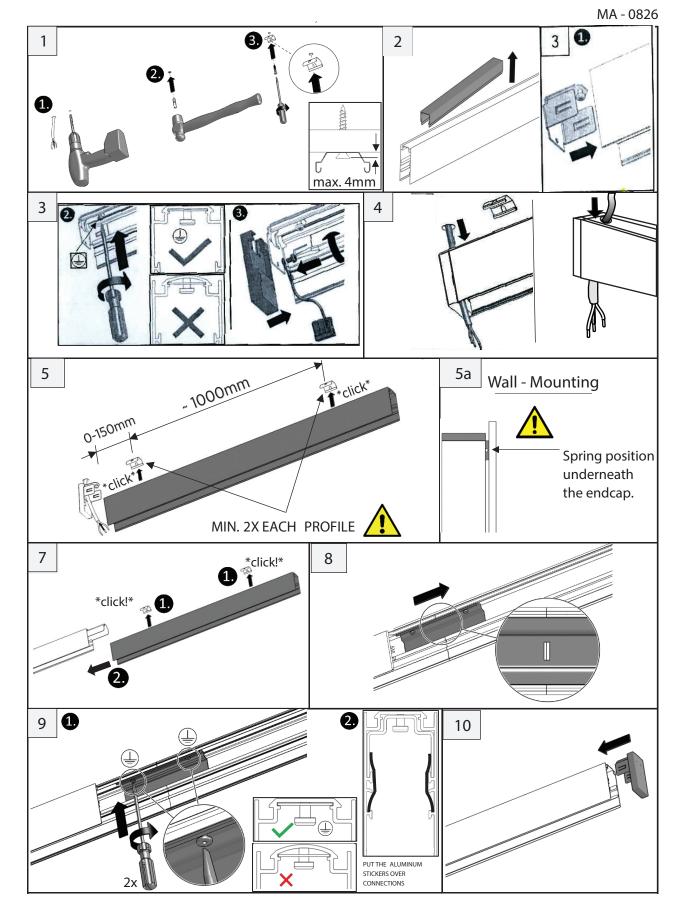

### ΕN

- Installation and electrification must be carried out by a qualified electrician, only.
- Observe all relevant building codes and regulations.
- Prior to installation or repair: disconnect power; it is the installer's responsibility to ensure for all electrical, mechanical and thermal compatibility.
- The LED light source contained in this fixture shall only be replaced by Zaneen, or a person approved by Zaneen.
- Recommendations: Keep the instruction sheet(s) in the event of maintenance and/or disassembly.

#### FR

- L'installation et l'électrification doivent être effectuées uniquement par un électricien qualifié.
- Respectez tous les codes du bâtiment et réglementations en vigueur.
- Avant l'installation ou la réparation: débranchez l'alimentation électrique;
  Il incombe à l'installateur des'assurer de la compatibilité électrique,
  mécanique et thermique.
- La source de lumière LED contenue dans ce luminaire ne doit être remplacée que par Zaneen, ou une personne approuvée par Zaneen.
- Recommandations: Conservez la (les) fiche (s) d'instructions en cas de maintenance et / ou de démontage