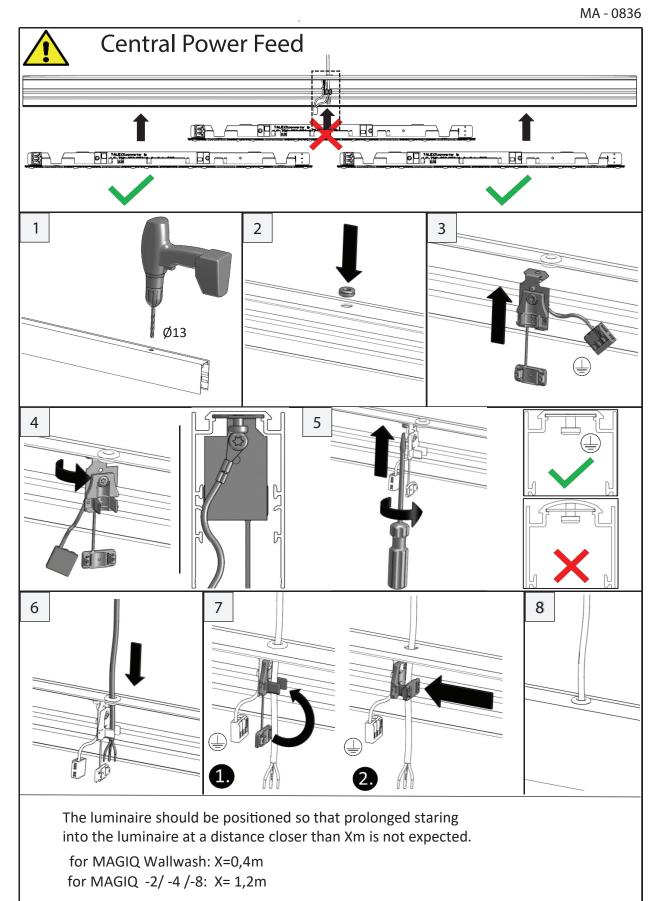

### ΕN

- Installation and electrification must be carried out by a qualified electrician, only.
- Observe all relevant building codes and regulations.
- Prior to installation or repair: disconnect power; it is the installer's responsibility to ensure for all electrical, mechanical and thermal compatibility.
- The LED light source contained in this fixture shall only be replaced by Zaneen, or a person approved by Zaneen.
- Recommendations: Keep the instruction sheet(s) in the event of maintenance and/or disassembly.