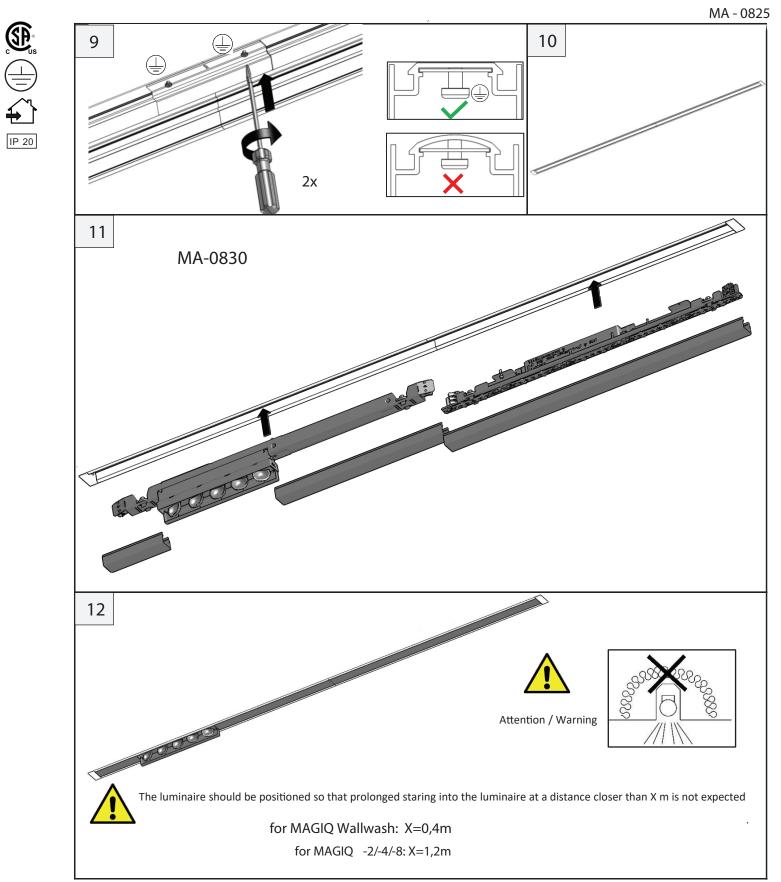

### IDAHO 40 / HYPRO 40 RECESSED

**INSTALLATION GUIDE** 

## ZANEEN.

Page 1 of 4





#### Zaneen Group Inc. © 2018, T 1800-388-3382, F 416-247-9319, www.zaneen.com

IDAHO 40 / HYPRO 40 RECESSED

**INSTALLATION GUIDE** 

IP 20

## **ZANEEN**<sub>®</sub>



In a constant effort to supply the best product, we reserve the right to change specifications or materials without n otice. The most recent specification sheets are found at zaneen.com

### **INSTALLATION GUIDE**

# ZANEEN.

Post Sales Support HQ 1-800-388-3382 support@zaneen.com



### ΕN

- Installation and electrification must be carried out by a qualified electrician, only.
- Observe all relevant building codes and regulations.
- Prior to installation or repair: disconnect power; it is the installer's responsibility to ensure for all electrical, mechanical and thermal compatibility.
- The LED light source contained in this fixture shall only be replaced by Zaneen, or a person approved by Zaneen.
- Recommendations: Keep the instruction sheet(s) in the event of maintenance and/or disa