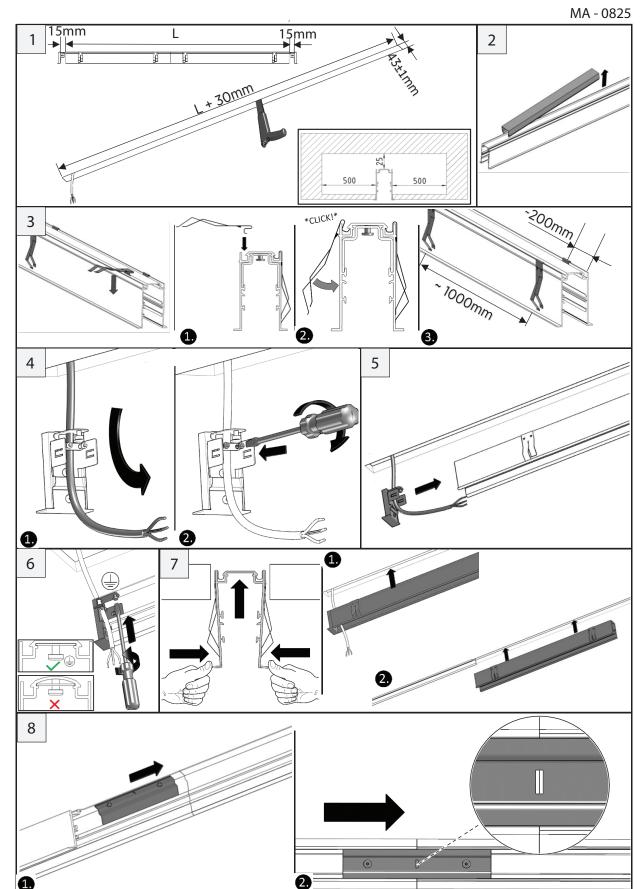

### IDAHO 40 / HYPRO 40 RECESSED

**INSTALLATION GUIDE** 

## ZANEEN.

Page 1 of 4





#### Zaneen Group Inc. © 2018, T 1800-388-3382, F 416-247-9319, www.zaneen.com

IDAHO 40 / HYPRO 40 RECESSED

**INSTALLATION GUIDE** 

IP 20

## **ZANEEN**<sub>®</sub>



In a constant effort to supply the best product, we reserve the right to change specifications or materials without n otice. The most recent specification sheets are found at zaneen.com

### **INSTALLATION GUIDE**

# ZANEEN.

Post Sales Support HQ 1-800-388-3382 support@zaneen.com



### ΕN

- Installation and electrification must be carried out by a qualified electrician, only.
- Observe all relevant building codes and regulations.
- Prior to installation or repair: disconnect power; it is the installer's responsibility to ensure for all electrical, mechanical and thermal compatibility.
- The LED light source contained