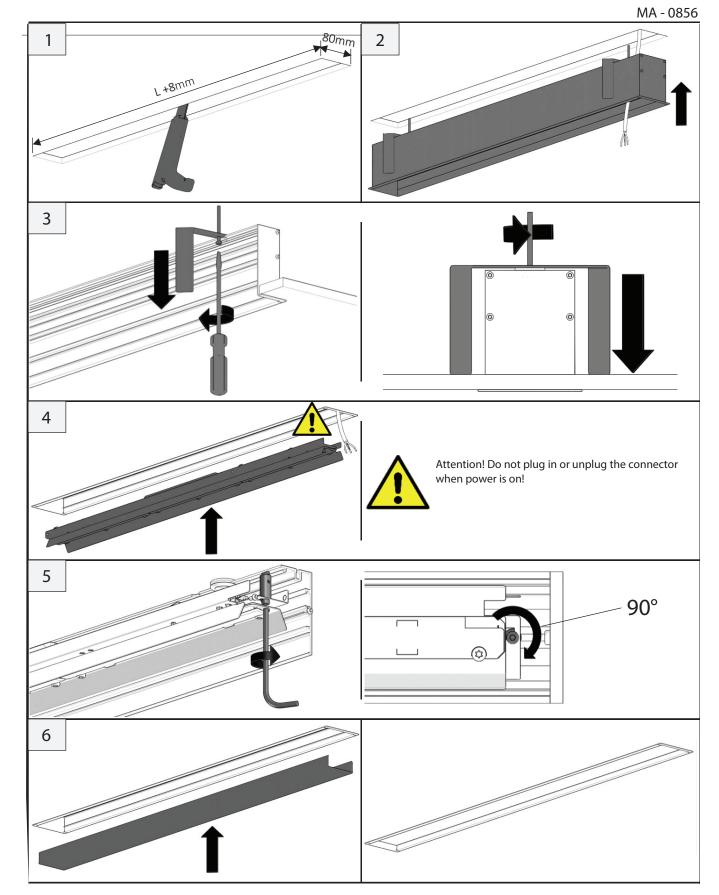

## IDAH075 / IDAH0100 / GROOVE RECESSED

**INSTALLATION GUIDE** 

### **INSTALLATION GUIDE**