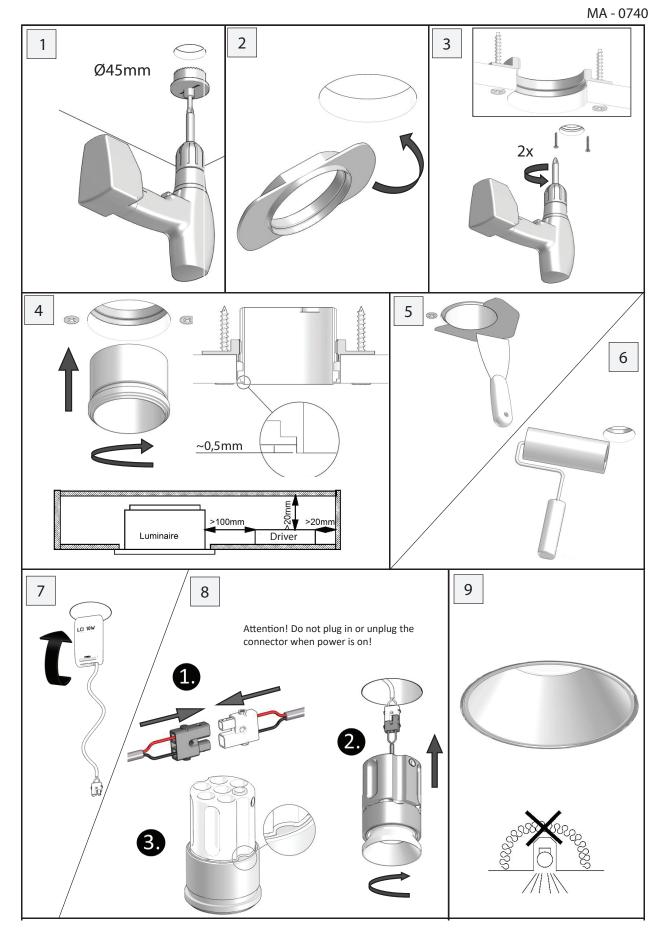

### ΕN

- Installation and electrification must be carried out by a qualified electrician, only.
- Observe all relevant building codes and regulations.
- Prior to installation or repair: disconnect power; it is the installer's responsibility to ensure for all electrical, mechanical and thermal compatibility.
- The LED light source contained in this fixture shall only be replaced by Zaneen, or a person approved by Zaneen.
- Recommendations: Keep the instruction sheet(s) in the event of maintenance and/or disassembly.

#### FR

- L'installation et l'électrification doivent être effectuées uniquement par un électricien qualifié.
- Respectez tous les codes du bâtiment et réglementations en vigueur.
- Avant l'installation ou la réparation: débranchez l'alimentation électrique;
  Il incombe à l'installateur des'assurer de la compatibilité électrique,
  mécanique et thermique.
- La source de lumière LED contenue dans ce luminaire ne doit être remplacée que par Zaneen, ou une personne approuvée par Zaneen.
- Recommandations: Conservez la (les) fiche (s) d'instructions en cas de maintenance et / ou de démontage