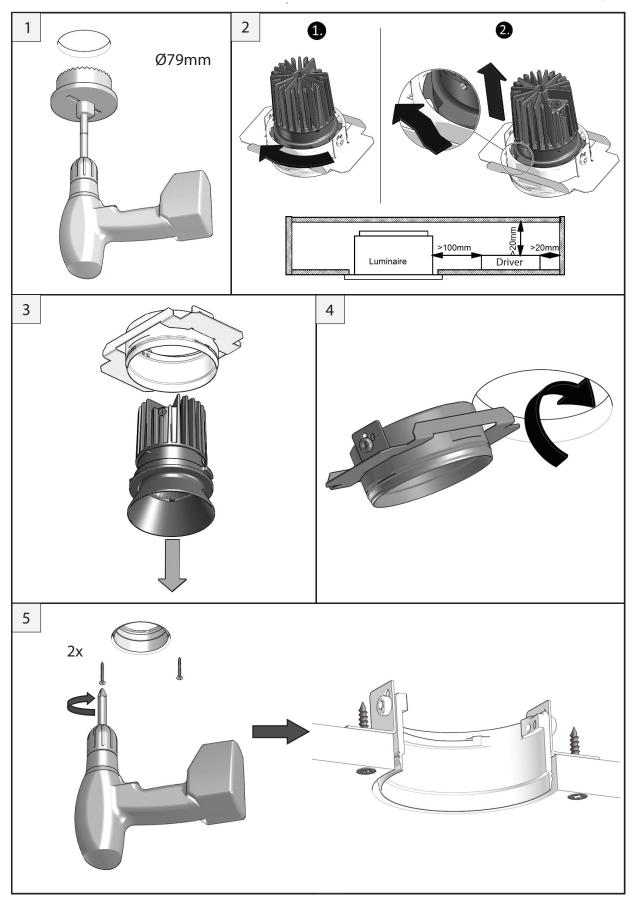

MA - 0742







MA - 0742







Post Sales Support

HQ 1-800-388-3382 support@zaneen.com









## EN

- Installation and electrification must be carried out by a qualified electrician, only.
- Observe all relevant building codes and regulations.
- Prior to installation or repair: disconnect power; it is the installer's responsibility to ensure for all electrical, mechanical and thermal compatibility.
- The LED light source contained in this fixture shall only be replaced by Zaneen, or a person approved by Zaneen.
- Recommendations: Keep the instruction sheet(s) in the event of maintenance and/or disassembly.

Access detailed spec sheets from www.zaneen.com

## FR

- L'installation et l'électrification doivent être effectuées uniquement par un électricien qualifié.
- Respectez tous les codes du bât