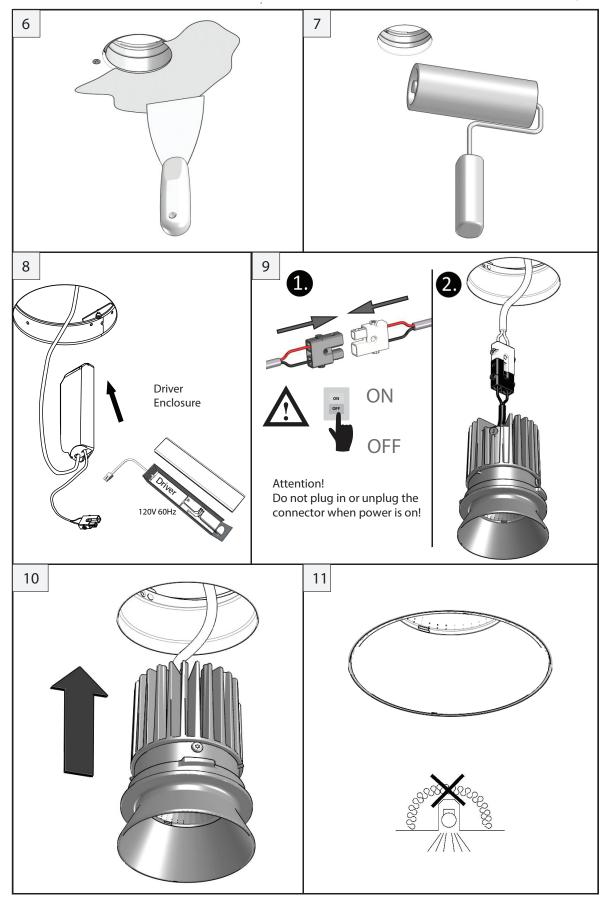

MA - 0742







MA - 0742







Post Sales Support

HQ 1-800-388-3382 support@zaneen.com









## EN

- Installation and electrification must be carried out by a qualified electrician, only.
- Observe all relevant building codes and regulations.
- Prior to installation or repair: disconnect power; it is the installer's responsibility to ensure for all electrical, mechanical and thermal compatibility.
- The LED light source contained in this fixture shall only be replaced by Zaneen, or a person approved by Zaneen.
- Recommendations: Keep the instruction sheet(s) in the event of maintenance and/or disassembly.

Access detailed spec sheets from www.zaneen.com

## FR

- L'installation et l'électrification doivent être effectuées uniquement par un électricien qualifié.
- Respectez tous les codes du bâtiment et réglemen