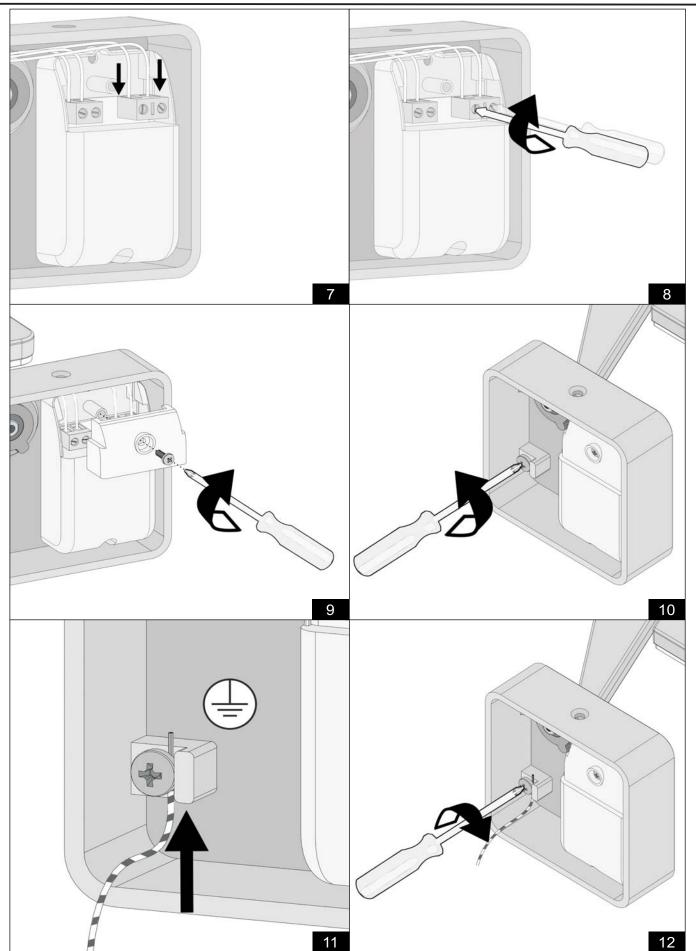

f this fitting is only guaranteed if the instructions are followed carefully.

Installation and all non-routine maintenance must be carried out only by qualifed personal.

Disconnect main voltage before taking any action on the ftting.

Panzeri Carlo Srl is not responsible for any damage to persons and/or property resulting from improper installation, misuse, or unauthorized modifications made to their products.

### CLEANING

In order to clean the ftting use only a soft cloth. In case of persistent spots use only damp cloth and neutral soap. DON'T USE alcohol and/or solvent

Fixtures with led: the led cannot be partially replaced. If damaged all the power supply must be replaced.

## Jackie Wall and Ceiling Installation Instruction



# Jackie Wall and Ceiling Installation Instruction







## ZANEEN

## Jackie Wall and Ceiling Installation Instruction







#### MEMORY FUNCTION



In case of a remote ON/OFF switch, if you want to maintain the same level of light you had when you switched off proceed as following:

(1) Press and hold the PUSH button until fxture flashes briefly.

16