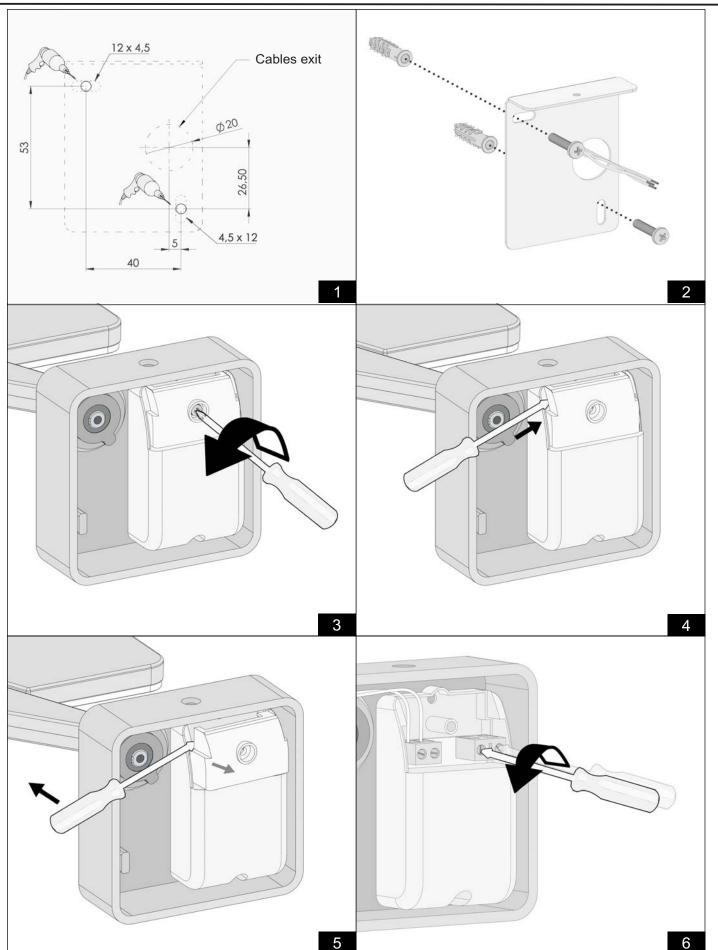

N: PLEASE READ AND SAVE THESE INSTRUCTIONS

The safety of this fitting is only guaranteed if the instructions are followed carefully.

Installation and all non-routine maintenance must be carried out only by qualifed personal.

Disconnect main voltage before taking any action on the ftting.

Panzeri Carlo Srl is not responsible for any damage to persons and/or property resulting from improper installation, misuse, or unauthorized modifications made to their products.

### CLEANING

In order to clean the ftting use only a soft cloth. In case of persistent spots use only damp cloth and neutral soap. DON'T USE alcohol and/or solvent

Fixtures with led: the led cannot be partially replaced. If damaged all the power supply must be replaced.

## Jackie Wall and Ceiling Installation Instruction



# Jackie Wall and Ceiling Installation Instruction







## ZANEEN

## Jackie Wall and Ceiling Installation Instruction







#### MEMORY FUNCTION



In case of a remote ON/OFF switch, if you want to maintain the same level of light you had when you switched off proceed as following:

(1) Press and hold the PUSH button until fxture flashes briefly.

16