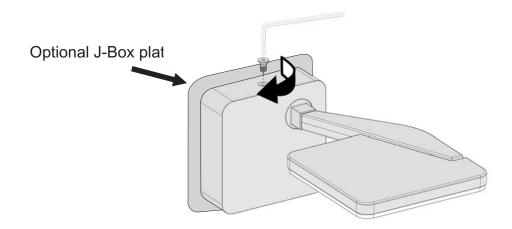

## Jackie Wall and Ceiling Installation Instruction

Compatible with:

D8-3410, D8-3411, D8-3412, D8-3413 D8-2292, D8-2293, D8-2294, D8-2295

20 2202, 20 2200, 20 220 1, 20 2200

This fixture comes with an optional J-Box cover that makes it easy to install on North American wall or ceiling J-Box.