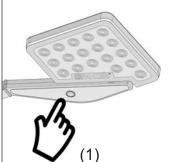

#### MEMORY FUNCTION

In case of a remote ON/OFF switch, if you want to maintain the same level of light you had when you switched off proceed as following:

(1) Press and hold the PUSH button until fxture flashes briefly.