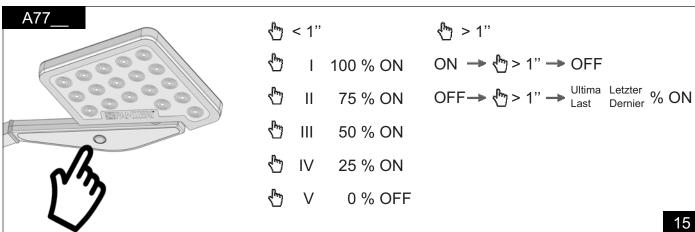

#### MEMORY FUNCTION

In case of a remote ON/OFF switch, if you want to maintain the same level of light you had when you switched off proceed as following:

(1) Press and hold the PUSH button until fxture flashes briefly.