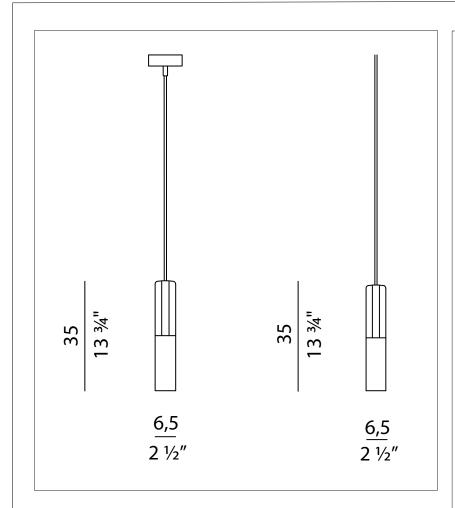

| CODE     | BASE | WIRING VERSON           | LAMP POWER |
|----------|------|-------------------------|------------|
| D8 -1015 | G9   | 120V AC (with canopy)   | Max 48W    |
| D8 -1016 | G9   | 120V AC (withot canopy) | Max 48W    |
| D8 -1531 | LED  | 120V AC (with canopy)   | 4W         |
| D8 -1532 | LED  | 24V AC (without canopy) | 2.8W       |