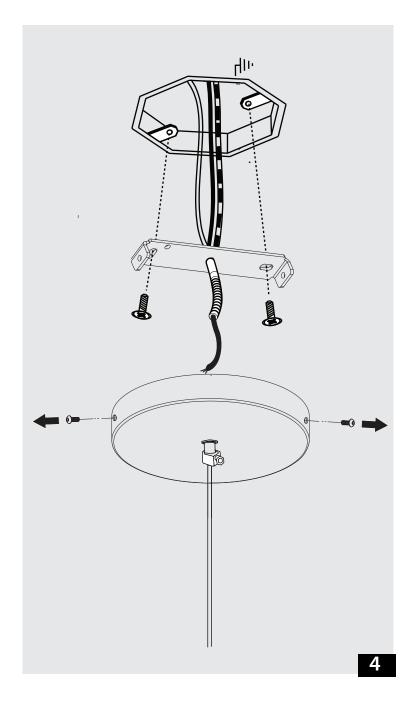

## D8 -1015 D8 -1531

Attention! Do not plug in or unplug the connector when power is on! 120V 50/60HZ