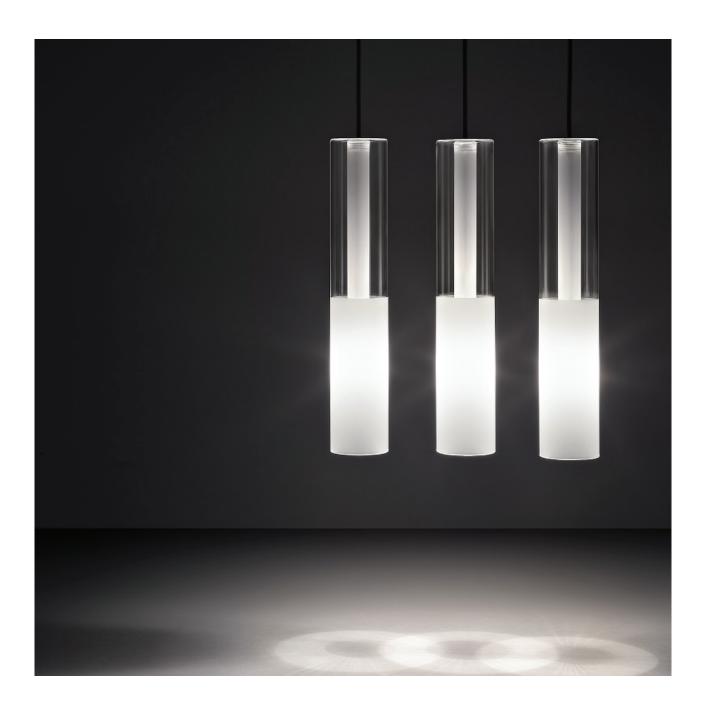

| CODE     | BASE | WIRING VERSON           | LAMP POWER |
|----------|------|-------------------------|------------|
| D8 -1015 | G9   | 120V AC (with canopy)   | Max 48W    |
| D8 -1016 | G9   | 120V AC (withot canopy) | Max 48W    |
| D8 -1531 | LED  | 120V AC (with canopy)   | 4W         |
| D8 -1532 | LED  | 24V AC (without canopy) | 2.8W       |