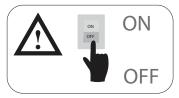

## D8 -1015 D8 -1531

Attention! Do not plug in or unplug the connector when power is on! 120V 50/60HZ