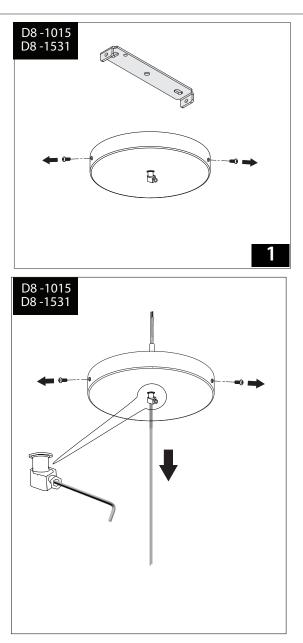

## D8 -1015 D8 -1531

Attention! Do not plug in or unplug the connector when power is on! 120V 50/60HZ