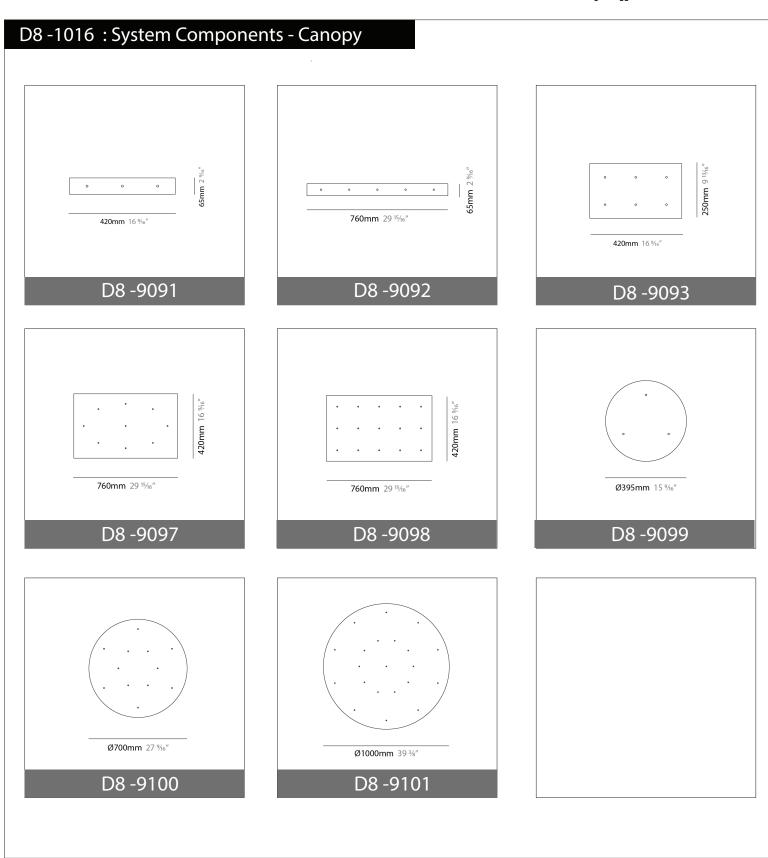

| CODE     | BASE | WIRING VERSON           | LAMP POWER |
|----------|------|-------------------------|------------|
| D8 -1015 | G9   | 120V AC (with canopy)   | Max 48W    |
| D8 -1016 | G9   | 120V AC (withot canopy) | Max 48W    |
| D8 -1531 | LED  | 120V AC (with canopy)   | 4W         |
| D8 -1532 | LED  | 24V AC (without canopy) | 2.8W       |













## D8 -1015 D8 -1531





Attention! Do not plug in or unplug the connector when power is on! 120V 50/60HZ













## D8 -1015



























**Post Sales Support** 

HQ 1-800-388-3382 support@zaneen.com









## ΕN

- Installation and electrification must be carried out by a qualified electrician, only.
- Observe all relevant building codes and regulations.
- Prior to installation or repair: disconnect power; it is the installer's responsibility to ensure for all electrical, mechanical and thermal compatibility.
- The LED light source contained in this fixture shall only be replaced by Zaneen, or a person approved by Zaneen.
- Recommendations: Keep the instruction sheet(s) in the event of maintenance and/or disassembly.

Access detailed spec sheets from www.zaneen.com

## FR

- L'installation et l'électrification doivent être effectuées uniquement par un électricien qualifié.
- Respectez tous les codes du bâtiment et rég