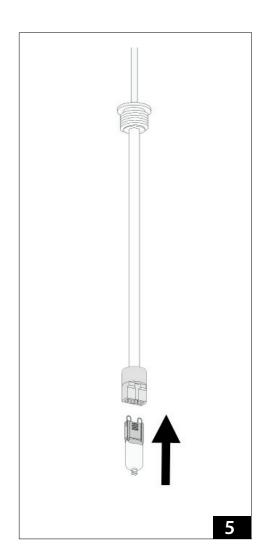

## D8 -1015 D8 -1531

Attention! Do not plug in or unplug the connector when power is on! 120V 50/60HZ