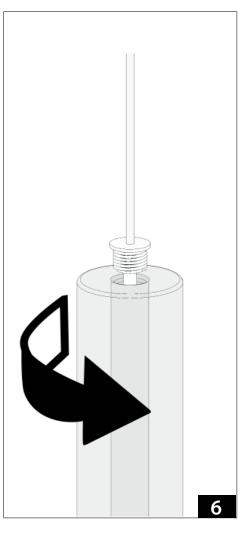

## D8 -1015 D8 -1531

Attention! Do not plug in or unplug the connector when power is on! 120V 50/60HZ