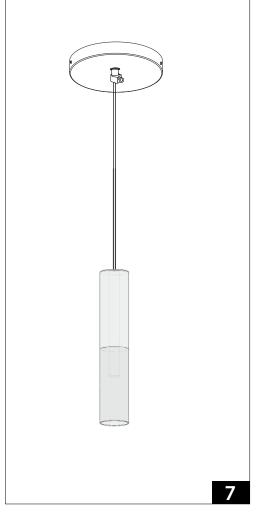

## D8 -1015 D8 -1531

Attention! Do not plug in or unplug the connector when power is on! 120V 50/60HZ