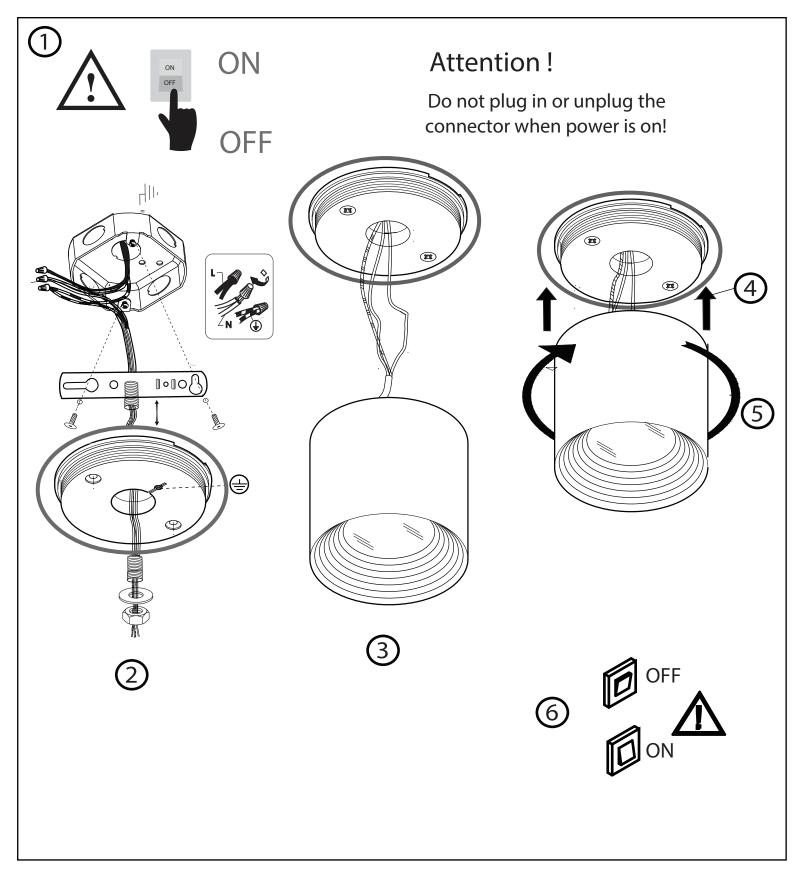

# **INSTALLATION GUIDE**

**Post Sales Support** HQ 1-800-388-3382 support@zaneen.com

### ΕN

- Installation and electrification must be carried out by a gualified electrician, only.
- Observe all relevant building codes and regulations.
- Prior to installation or repair: disconnect power; it is the installer's responsibility to ensure for all electrical, mechanical and thermal compatibility.
- The LED light source contained in this fixture shall only be replaced by Zaneen, or a person approved by Zaneen.
- Recommendations: Keep the instruction sheet(s) in the event of maintenance and/or disassembly.

## FR

- L'installation et l'électrification doivent être effectuées uniquement par un électricien qualifié.
- Respectez tous les codes du bâtiment et réglementations en viqueur.
- Avant l'installation ou la réparation: débranchez l'alimentation électrique; Il incombe à l'installateur des'assurer de la compatibilité électrique, mécanique et thermique.
- La source de lumière LED contenue dans ce luminaire ne doit être remplacée que par Zaneen, ou une personne approuvée par Zaneen.
- Recommandations: Conservez la (les) fiche (s) d'instructions en cas de maintenance et / ou de démontage