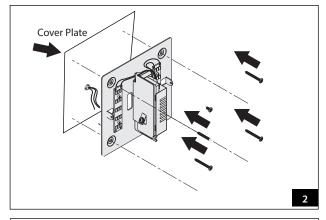

## 120-277Vac 50/60Hz

It is necessary to use lamps that do not need an additional protection shield.

| CODE     | LAMP | WIRING VERSION | IMAGE |
|----------|------|----------------|-------|
| D83279R9 | LED  | ON-OFF         | А     |
| D83280R9 | LED  | ON-OFF         | В     |