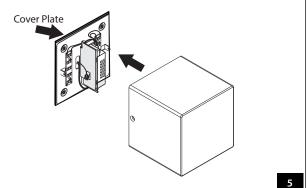

## 120-277Vac 50/60Hz

It is necessary to use lamps that do not need an additional protection shield.

| CODE     | LAMP | WIRING VERSION | IMAGE |
|----------|------|----------------|-------|
| D83279R9 | LED  | ON-OFF         | А     |
| D83280R9 | LED  | ON-OFF         | В     |