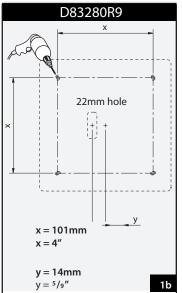

## 120-277Vac 50/60Hz

It is necessary to use lamps that do not need an additional protection shield.

| CODE     | LAMP | WIRING VERSION | IMAGE |
|----------|------|----------------|-------|
| D83279R9 | LED  | ON-OFF         | А     |
| D83280R9 | LED  | ON-OFF         | В     |