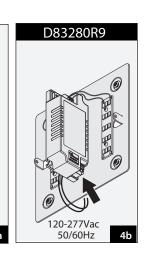

## 120-277Vac 50/60Hz

It is necessary to use lamps that do not need an additional protection shield.

| CODE     | LAMP | WIRING VERSION | IMAGE |
|----------|------|----------------|-------|
| D83279R9 | LED  | ON-OFF         | А     |
| D83280R9 | LED  | ON-OFF         | В     |

L ⊕ N INPUT 120-277Vac

D83280R9