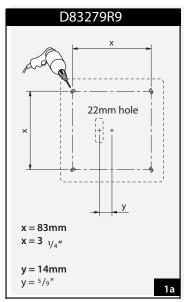

## 120-277Vac 50/60Hz

It is necessary to use lamps that do not need an additional protection shield.

| CODE     | LAMP | WIRING VERSION | IMAGE |
|----------|------|----------------|-------|
| D83279R9 | LED  | ON-OFF         | А     |
| D83280R9 | LED  | ON-OFF         | В     |

L ⊕ N INPUT 120-277Vac

D83280R9