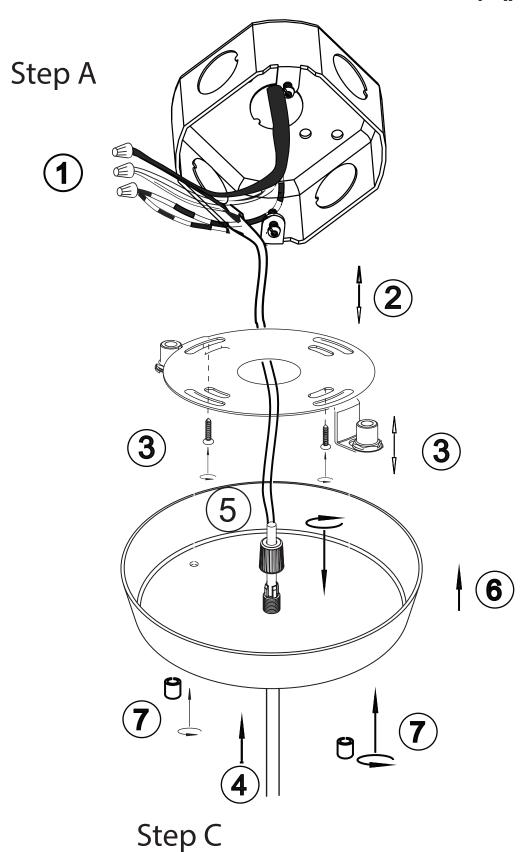

## **INSTALLATION GUIDE**



**Post Sales Support** 

HQ 1-800-388-3382 support@zaneen.com









## ΕN

- Installation and electrification must be carried out by a qualified electrician, only.
- Observe all relevant building codes and regulations.
- Prior to installation or repair: disconnect power; it is the installer's responsibility to ensure for all electrical, mechanical and thermal compatibility.
- The LED light source contained in this fixture shall only be replaced by Zaneen, or a person approved by Zaneen.
- Recommendations: Keep the instruction sheet(s) in the event of maintenance and/or disassembly.

Access detailed spec sheets from www.zaneen.com

## FR

- L'installation et l'électrification doivent être effectuées uniquement par un électricien qualifié.
- Respectez