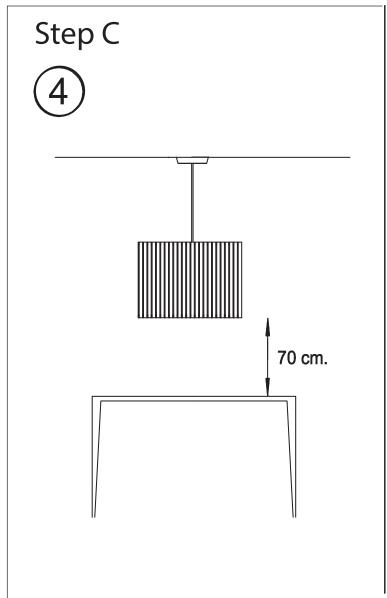

## ΕN

- Installation and electrification must be carried out by a qualified electrician, only.
- Observe all relevant building codes and regulations.
- Prior to installation or repair: disconnect power; it is the installer's responsibility to ensure for all electrical, mechanical and thermal compatibility.
- The LED light source contained in this fixture shall only be replaced by Zaneen, or a person approved by Zaneen.
- Recommendations: Keep the instruction sheet(s) in the event of maintenance and/or disassembly.