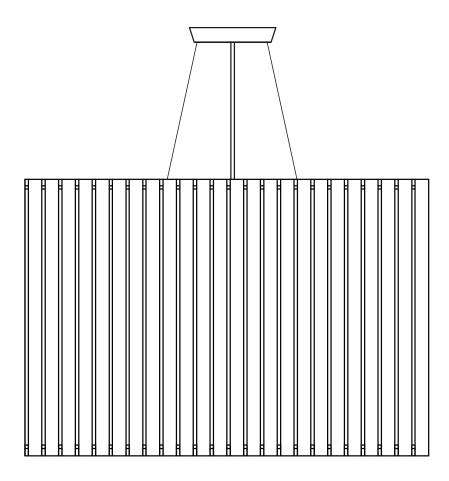

## **INSTALLATION GUIDE**



**Post Sales Support** 

HQ 1-800-388-3382 support@zaneen.com









## ΕN

- Installation and electrification must be carried out by a qualified electrician, only.
- Observe all relevant building codes and regulations.
- Prior to installation or repair: disconnect power; it is the installer's responsibility to ensure for all electrical, mechanical and thermal compatibility.
- The LED light source contained in this fixture shall only be replaced by Zaneen, or a person approved by Zaneen.
- Recommendations: Keep the instruction sheet(s) in the event of maintenance and/or disassembly.

Access detailed spec sheets from www.zaneen.com

## FR

- L'installation et l'électrification doivent être effectuées uniquement par un électricien qualifié.