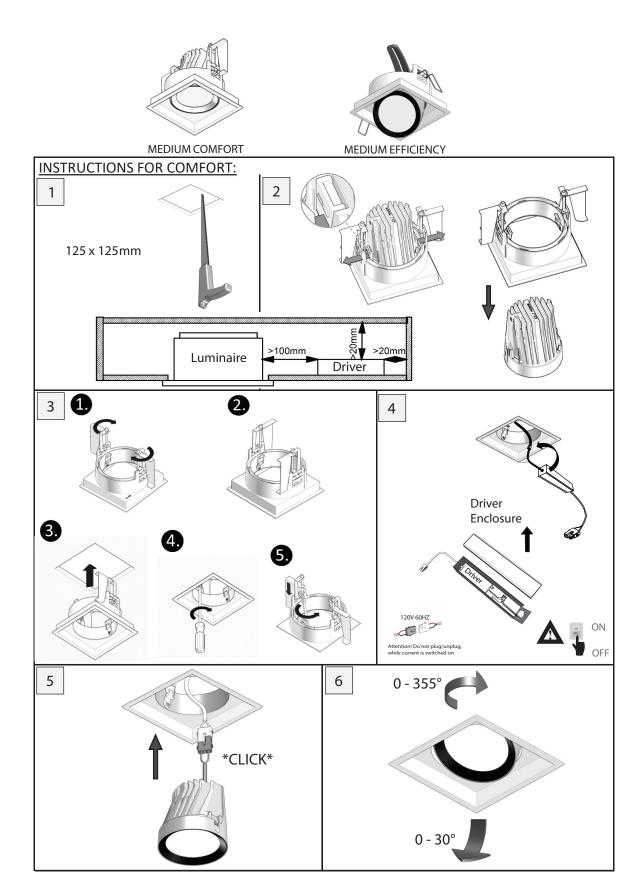

# MECHANIQ SQR MED COMF+EFFIC RECESSED

**INSTALLATION GUIDE** 

MA - 0759

### ΕN

- Installation and electrification must be carried out by a qualified electrician, only.
- Observe all relevant building codes and regulations.
- Prior to installation or repair: disconnect power; it is the installer's responsibility to ensure for all electrical, mechanical and thermal compatibility.
- The LED light source contained in this fixture shall only be replaced by Zaneen, or a person approved by Zaneen.
- Recommendations: Keep the instruction sheet(s) in the event of maintenance and/or disassembly.