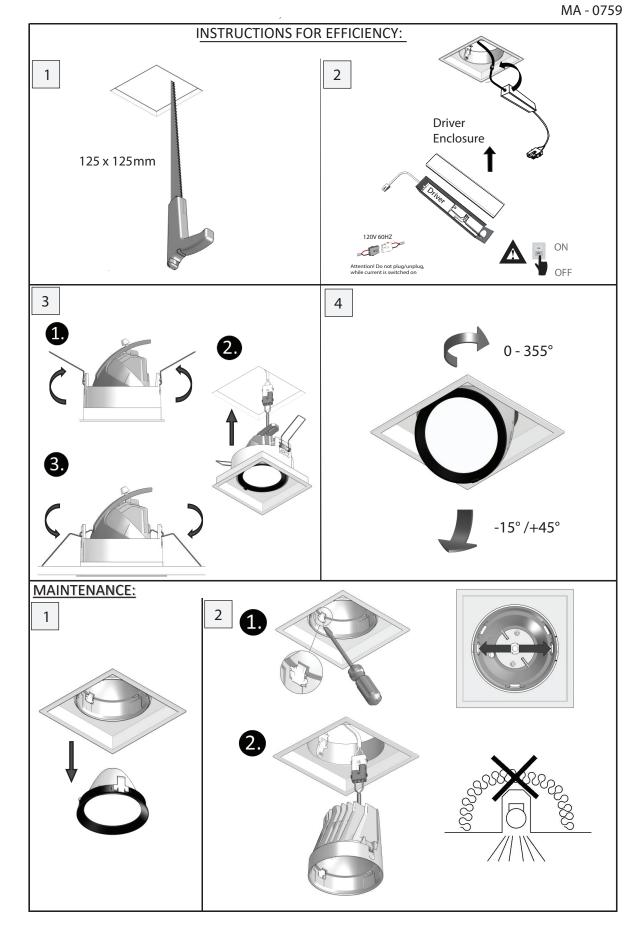

# MECHANIQ SQR MED COMF+EFFIC RECESSED

**INSTALLATION GUIDE** 

### ΕN

- Installation and electrification must be carried out by a qualified electrician, only.
- Observe all relevant building codes and regulations.
- Prior to installation or repair: disconnect power; it is the installer's responsibility to ensure for all electrical, mechanical and thermal compatibility.
- The LED light source contained in this fixture shall only be replaced by Zaneen, or a person approved by Zaneen.
- Recommendations: Keep the instruction sheet(s) in the event of maintenance and/or disassembly.