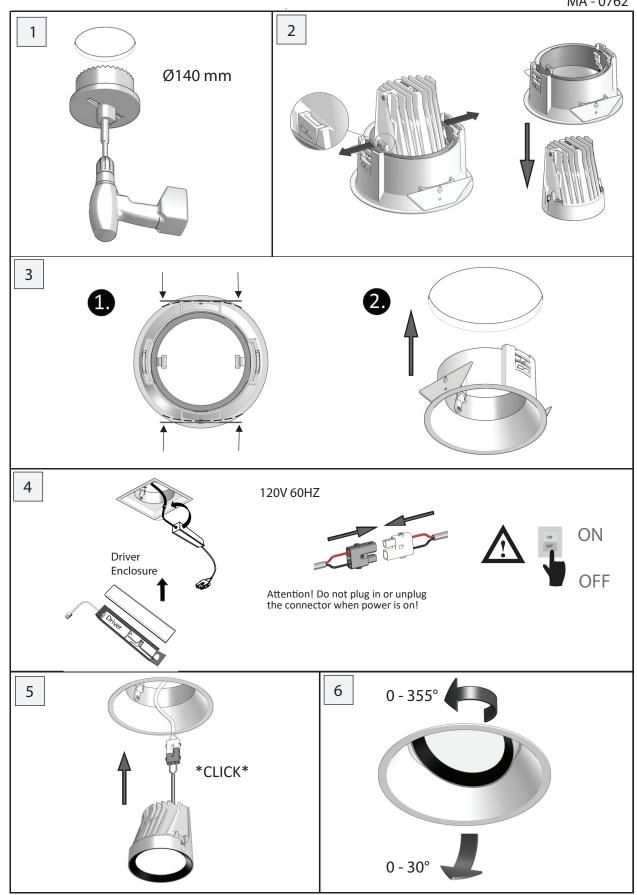

#### EN

- Installation and electrification must be carried out by a qualified electrician, only.
- Observe all relevant building codes and regulations.
- Prior to installation or repair: disconnect power; it is the installer's responsibility to ensure for all electrical, mechanical and thermal compatibility.
- The LED light source contained in this fixture shall only be replaced by Zaneen, or a person approved by Zaneen.
- Recommendations: Keep the instruction sheet(s) in the event of maintenance and/or disassembly.

### FR

- L'installation et l'électrification doivent être effectuées uniquement par un électricien qualifié.
- Respectez tous les codes du bâtiment et réglementations en vigueur.
- Avant l'installation ou la réparation: débranchez l'alimentation électrique; Il incombe à l'installateur des'assurer de la compatibilité électrique, mécanique et thermique.
- La source de lumière LED contenue dans ce luminaire ne doit être remplacée que par Zaneen, ou une personne approuvée par Zaneen.
- Recommandations: Conservez la (les) fiche (s) d'instructions en cas de maintenance et / ou de démontage