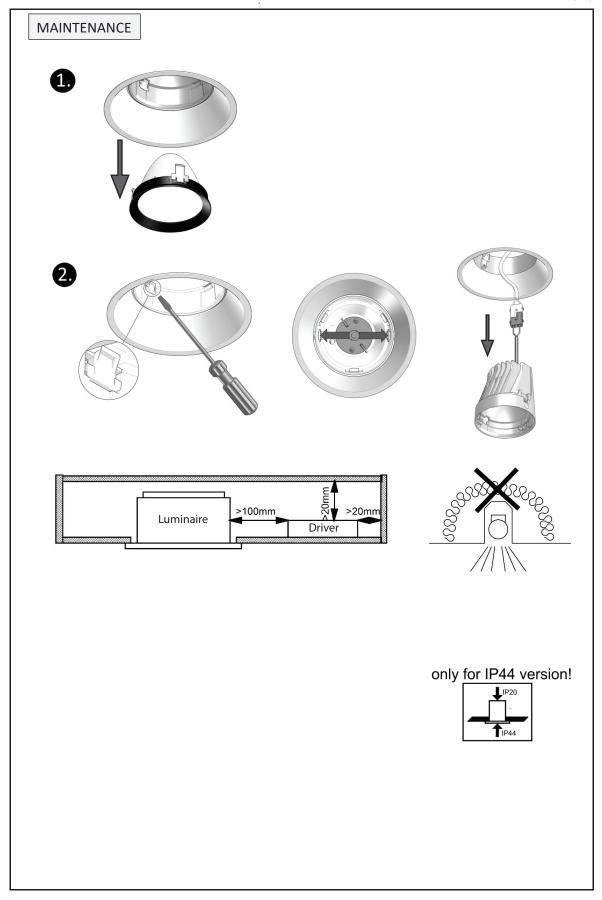

#### EN

- Installation and electrification must be carried out by a qualified electrician, only.
- Observe all relevant building codes and regulations.
- Prior to installation or repair: disconnect power; it is the installer's responsibility to ensure for all electrical, mechanical and thermal compatibility.
- The LED light source contained in this fixture shall only be replaced by Zaneen, or a person approved by Zaneen.
- Recommendations: Keep the instruction sheet(s) in the event of maintenance and/or disassembly.

### FR

- L'installation et l'électrification doivent être effectuées uniquement par un électricien qualifié.
- Respectez tous les codes du bâtiment et réglementations en vigueur.
- Avant l'installation ou la réparation: débranchez l'alimentation électrique; Il incombe à l'installateur des'assurer de la compatibilité électrique, mécanique et thermique.
- La source de lumière LED contenue dans ce luminaire ne doit être remplacée que par Zaneen, ou une personne approuvée par Zaneen.
- Recommandations: Conservez la (les) fiche (s) d'instructions en cas de maintenance et / ou de démontage