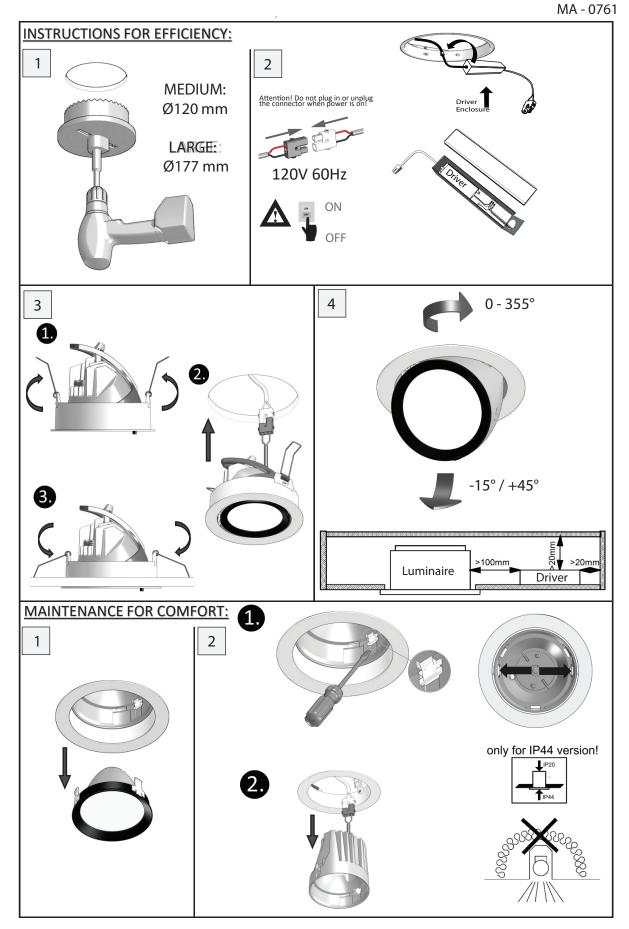

MECHANIQ ROUND RECESSED

**INSTALLATION GUIDE** 

IP 20

MECHANIQ ROUND RECESSED

**INSTALLATION GUIDE** 

## **INSTALLATION GUIDE**