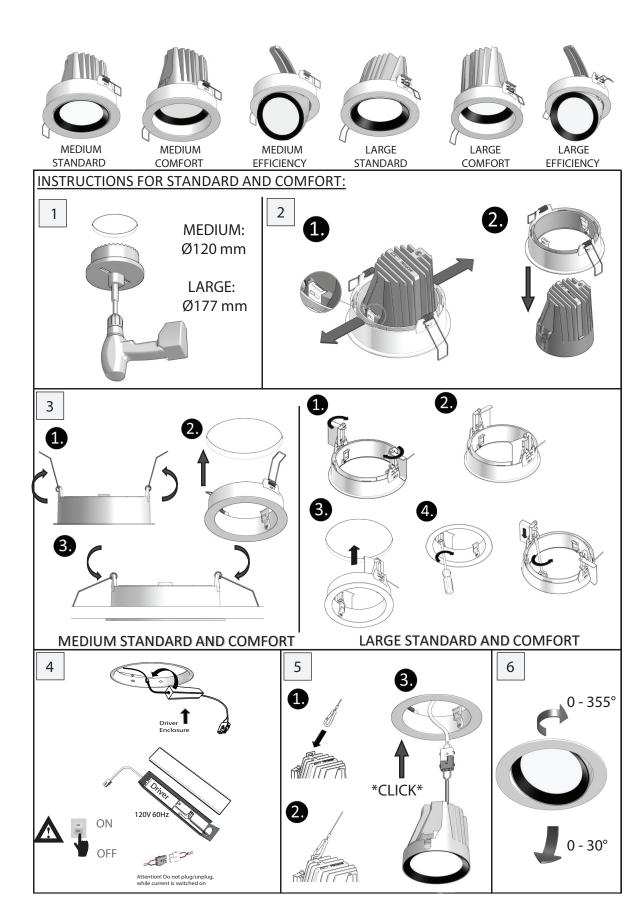

MECHANIQ ROUND RECESSED

**INSTALLATION GUIDE** 

IP 20

MECHANIQ ROUND RECESSED

**INSTALLATION GUIDE** 

## **INSTALLATION GUIDE**