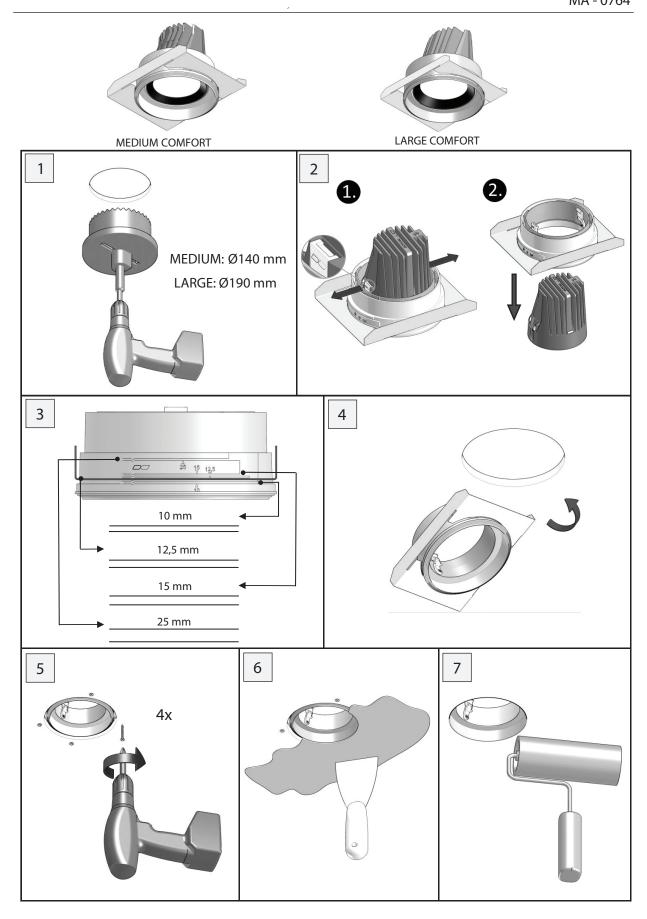

## EN

- Installation and electrification must be carried out by a qualified electrician, only.
- Observe all relevant building codes and regulations.
- Prior to installation or repair: disconnect power; it is the installer's responsibility to ensure for all electrical, mechanical and thermal compatibility.
- The LED light source contained in this fixture shall only be replaced by Zaneen, or a person approved by Zaneen.
- Recommendations: Keep the instruction sheet(s) in the event of maintenance and/or disassembly.

## FR

- L'installation et l'électrification doivent être effectuées uniquement par un électricien qualifié.
- Respectez tous les codes du bâtiment et réglementations en vigueur.
- Avant l'installation ou la réparation: débranchez l'alimentation électrique; Il incombe à l'installateur des'assurer de la compatibilité électrique, mécanique et thermique.
- La source de lumière LED contenue dans ce luminaire ne doit être remplacée que par Zaneen, ou une personne approuvée par Zaneen.
- Recommandations: Conservez la (les) fiche (s) d'instructions en cas de maintenance et / ou de démontage