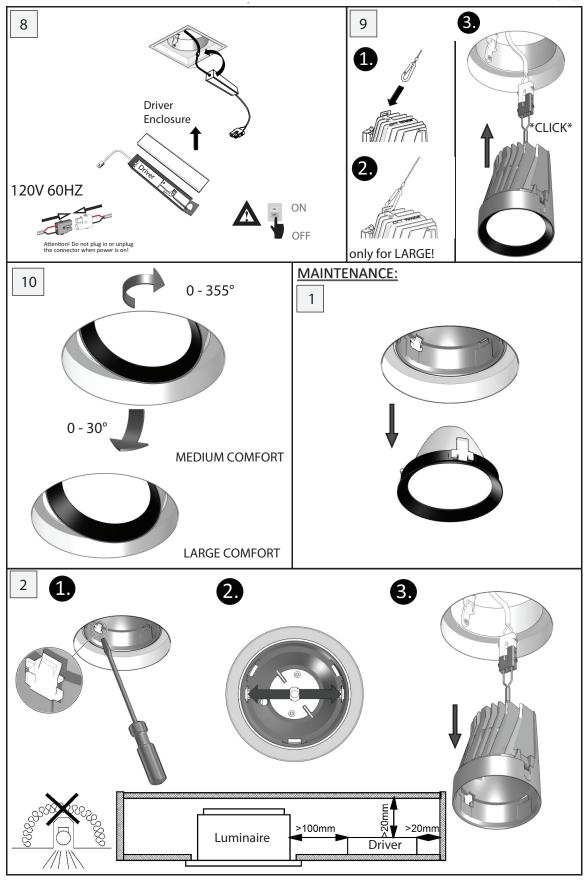

## EN

- Installation and electrification must be carried out by a qualified electrician, only.
- Observe all relevant building codes and regulations.
- Prior to installation or repair: disconnect power; it is the installer's responsibility to ensure for all electrical, mechanical and thermal compatibility.
- The LED light source contained in this fixture shall only be replaced by Zaneen, or a person approved by Zaneen.
- Recommendations: Keep the instruction sheet(s) in the event of maintenance and/or disassembly.

## FR

- L'installation et l'électrification doivent être effectuées uniquement par un électricien qualifié.
- Respectez tous les codes du bâtiment et réglementations en vigueur.
- Avant l'installation ou la réparation: débranchez l'alimentation électrique; Il incombe à l'installateur des'assurer de la compatibilité électrique, mécanique et thermique.
- La source de lumière LED contenue dans ce luminaire ne doit être remplacée que par Zaneen, ou une personne approuvée par Zaneen.
- Recommandations: Conservez la (les) fiche (s) d'instructions en cas de maintenance et / ou de démontage