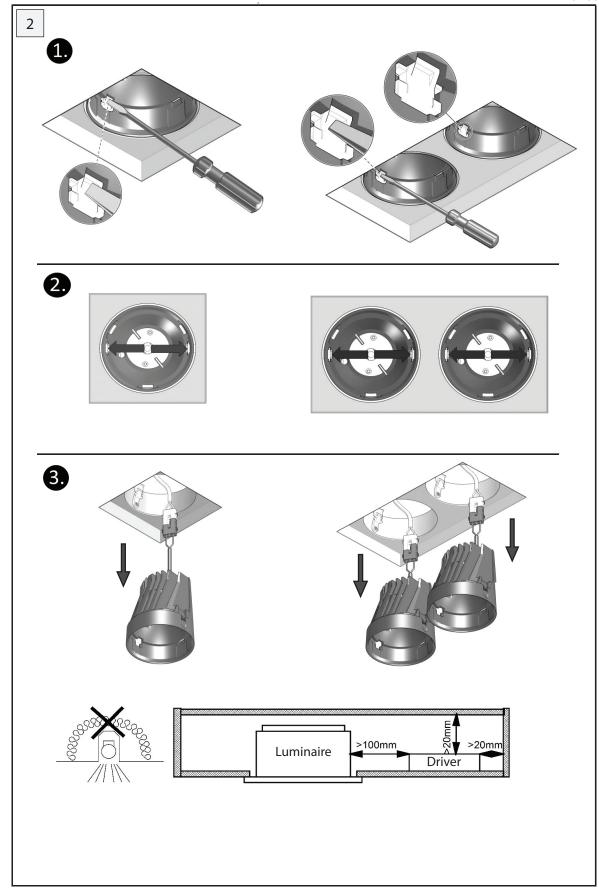

## EN

- Installation and electrification must be carried out by a qualified electrician, only.
- Observe all relevant building codes and regulations.
- Prior to installation or repair: disconnect power; it is the installer's responsibility to ensure for all electrical, mechanical and thermal compatibility.
- The LED light source contained in this fixture shall only be replaced by Zaneen, or a person approved by Zaneen.
- Recommendations: Keep the instruction sheet(s) in the event of maintenance and/or disassembly.