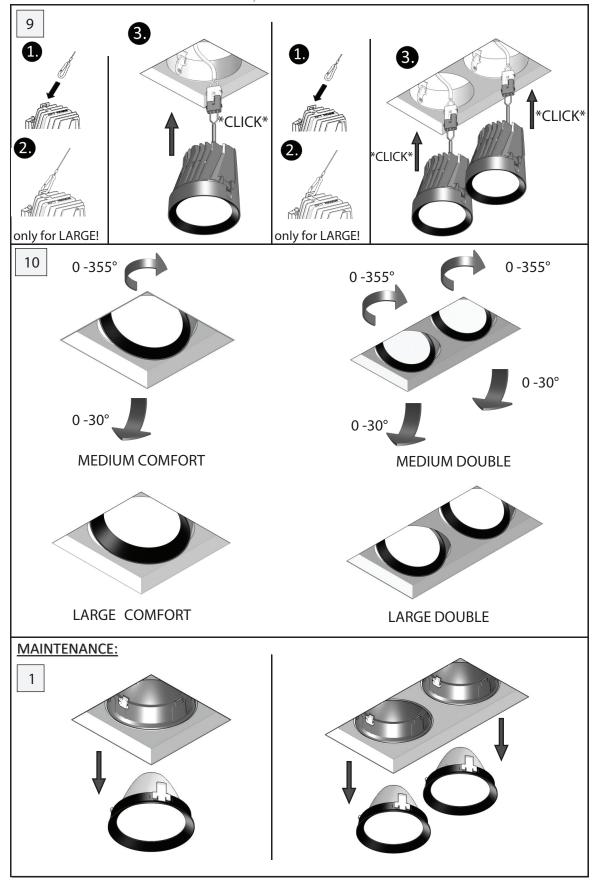

## EN

- Installation and electrification must be carried out by a qualified electrician, only.
- Observe all relevant building codes and regulations.
- Prior to installation or repair: disconnect power; it is the installer's responsibility to ensure for all electrical, mechanical and thermal compatibility.
- The LED light source contained in this fixture shall only be replaced by Zaneen, or a person approved by Zaneen.
- Recommendations: Keep the instruction sheet(s) in the event of maintenance and/or disassembly.