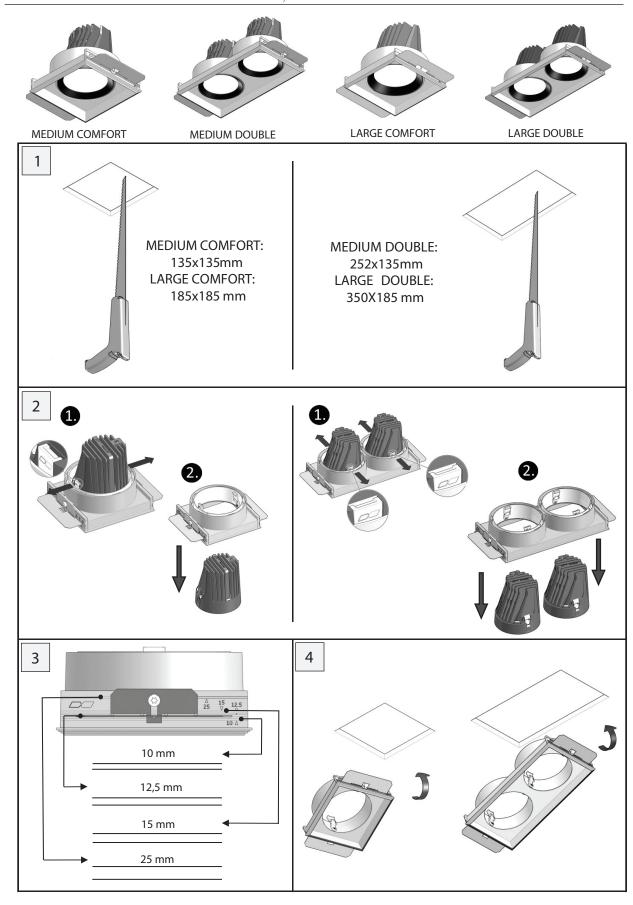

MA - 0765











IP 20





MA - 0765







MA - 0765





## INSTALLATION GUIDE



Post Sales Support

HQ 1-800-388-3382 support@zaneen.com









## EN

- Installation and electrification must be carried out by a qualified electrician, only.
- Observe all relevant building codes and regulations.
- Prior to installation or repair: disconnect power; it is the installer's responsibility to ensure for all electrical, mechanical and thermal compatibility.
- The LED light source contained in this fixture shall only be replaced by Zaneen, or a person approved by Zaneen.
- Recommendations: Keep the instruction sheet(s) in the event of maintenance and/or disassembly.

Access detailed spec sheets from www.zaneen.com

## FR

- L'installation et l'électrification doivent être effectuées uniquement par un