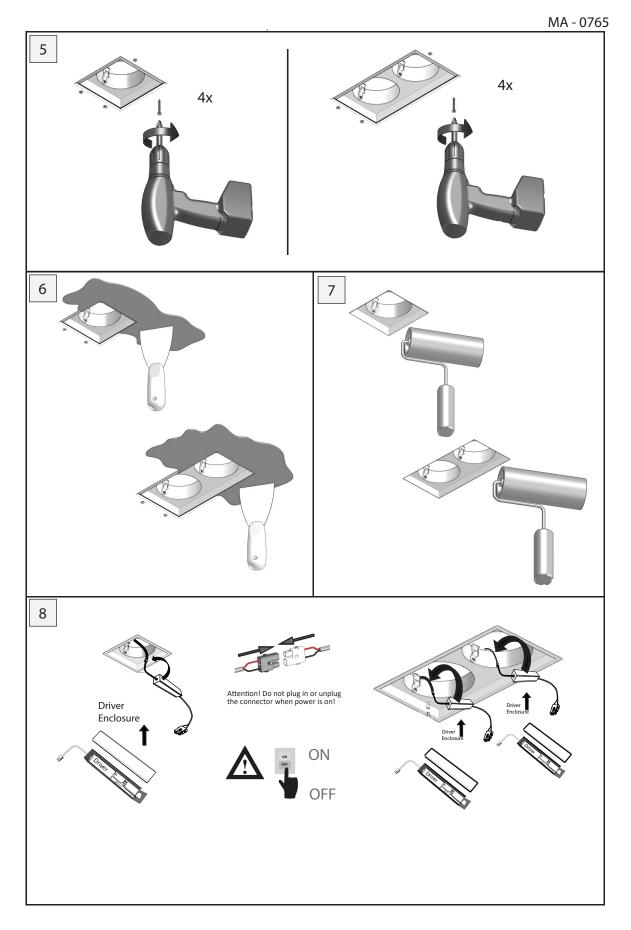

MA - 0765











IP 20





MA - 0765







MA - 0765





## INSTALLATION GUIDE



Post Sales Support

HQ 1-800-388-3382 support@zaneen.com









## EN

- Installation and electrification must be carried out by a qualified electrician, only.
- Observe all relevant building codes and regulations.
- Prior to installation or repair: disconnect power; it is the installer's responsibility to ensure for all electrical, mechanical and thermal compatibility.
- The LED light source contained in this fixture shall only be replaced by Zaneen, or a person approved by Zaneen.
- Recommendations: Keep the instruction sheet(s) in the event of maintenance and/or disassembly.

Access detailed spec sheets from www.zaneen.com

## FR

- L'installation et l'électrification doivent être effectuées uniquement par un électricien qua