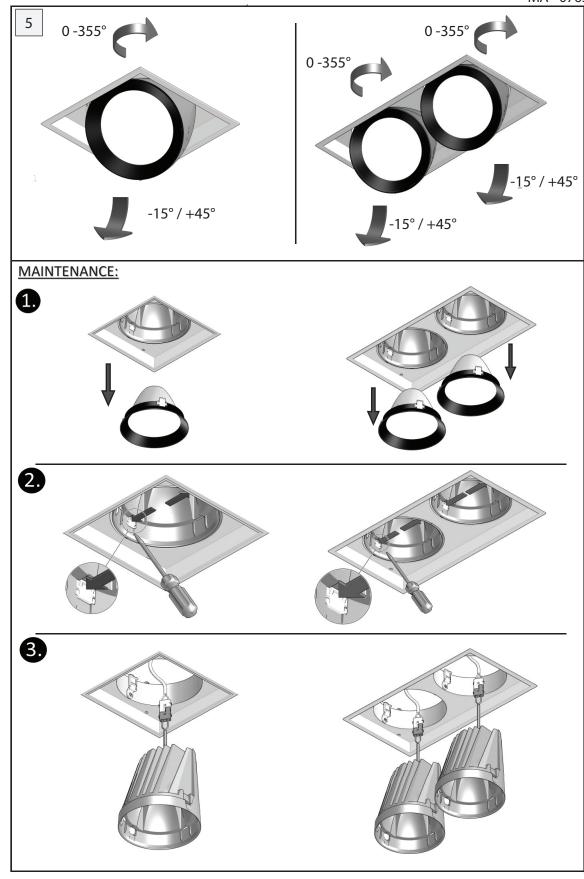

## EN

- Installation and electrification must be carried out by a qualified electrician, only.
- Observe all relevant building codes and regulations.
- Prior to installation or repair: disconnect power; it is the installer's responsibility to ensure for all electrical, mechanical and thermal compatibility.
- The LED light source contained in this fixture shall only be replaced by Zaneen, or a person approved by Zaneen.
- Recommendations: Keep the instruction sheet(s) in the event of maintenance and/or disassembly.