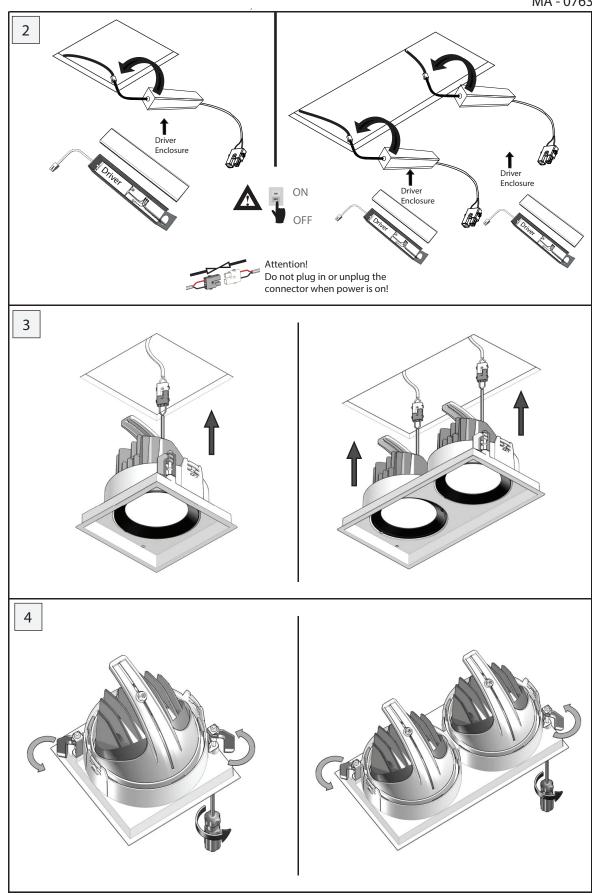

## INSTALLATION GUIDE



Post Sales Support

HQ 1-800-388-3382 support@zaneen.com









## EN

- Installation and electrification must be carried out by a qualified electrician, only.
- Observe all relevant building codes and regulations.
- Prior to installation or repair: disconnect power; it is the installer's responsibility to ensure for all electrical, mechanical and thermal compatibility.
- The LED light source contained in this fixture shall only be replaced by Zaneen, or a person approved by Zaneen.
- Recommendations: Keep the instruction sheet(s) in the event of maintenance and/or disassembly.

Access detailed spec sheets from www.zaneen.com

## FR

- L'installation et l'électrification doivent être effectuées uniquement par un électricien qualifié.
- Respectez tous les