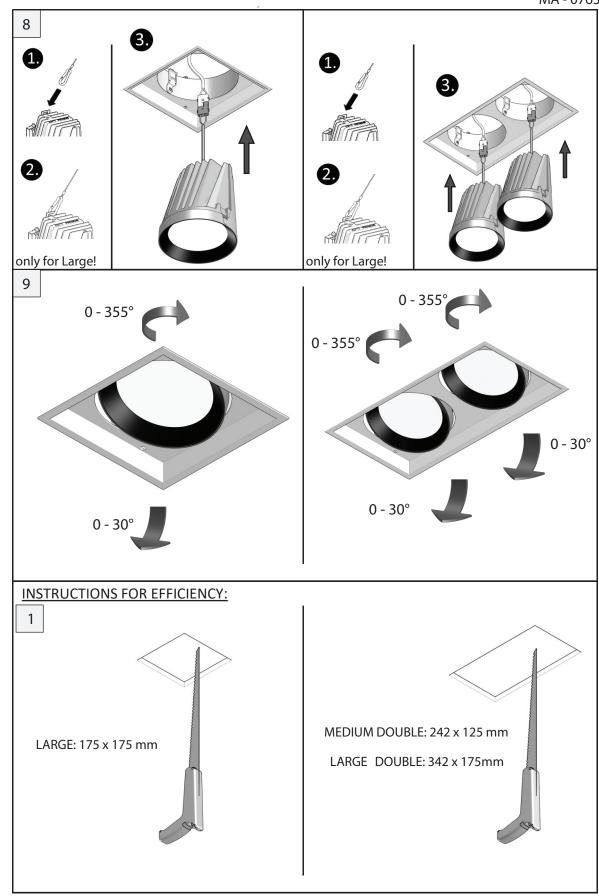

## INSTALLATION GUIDE



Post Sales Support

HQ 1-800-388-3382 support@zaneen.com









## EN

- Installation and electrification must be carried out by a qualified electrician, only.
- Observe all relevant building codes and regulations.
- Prior to installation or repair: disconnect power; it is the installer's responsibility to ensure for all electrical, mechanical and thermal compatibility.
- The LED light source contained in this fixture shall only be replaced by Zaneen, or a person approved by Zaneen.
- Recommendations: Keep the instruction sheet(s) in the event of maintenance and/or disassembly.

Access detailed spec sheets from www.zaneen.com

## FR

- L'installation et l'électrification doivent être effectuées uniquement par un électricien qualifié.
- Respectez tou