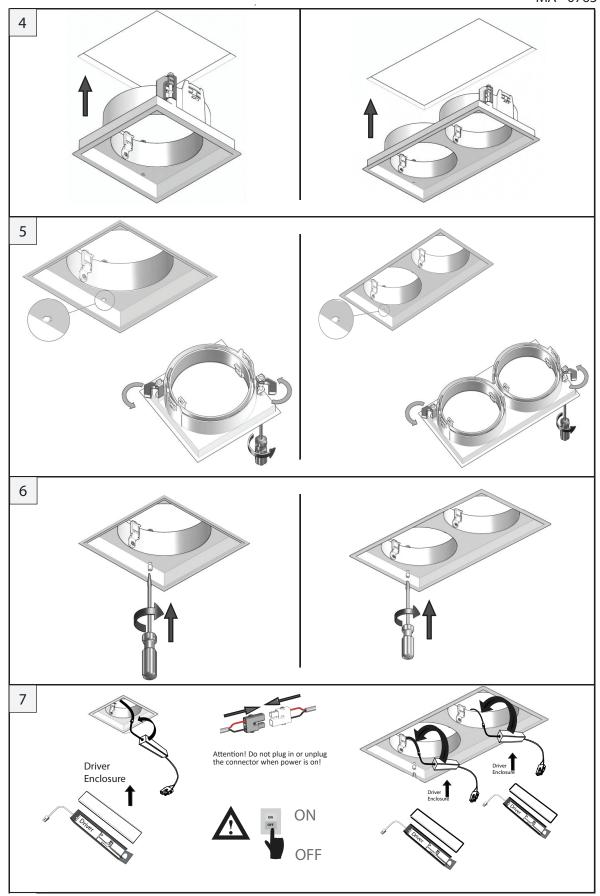

## INSTALLATION GUIDE



Post Sales Support

HQ 1-800-388-3382 support@zaneen.com









## EN

- Installation and electrification must be carried out by a qualified electrician, only.
- Observe all relevant building codes and regulations.
- Prior to installation or repair: disconnect power; it is the installer's responsibility to ensure for all electrical, mechanical and thermal compatibility.
- The LED light source contained in this fixture shall only be replaced by Zaneen, or a person approved by Zaneen.
- Recommendations: Keep the instruction sheet(s) in the event of maintenance and/or disassembly.

Access detailed spec sheets from www.zaneen.com

## FR

- L'installation et l'électrification doivent être effectuées uniquement par un électricien qualifié.
- Respect