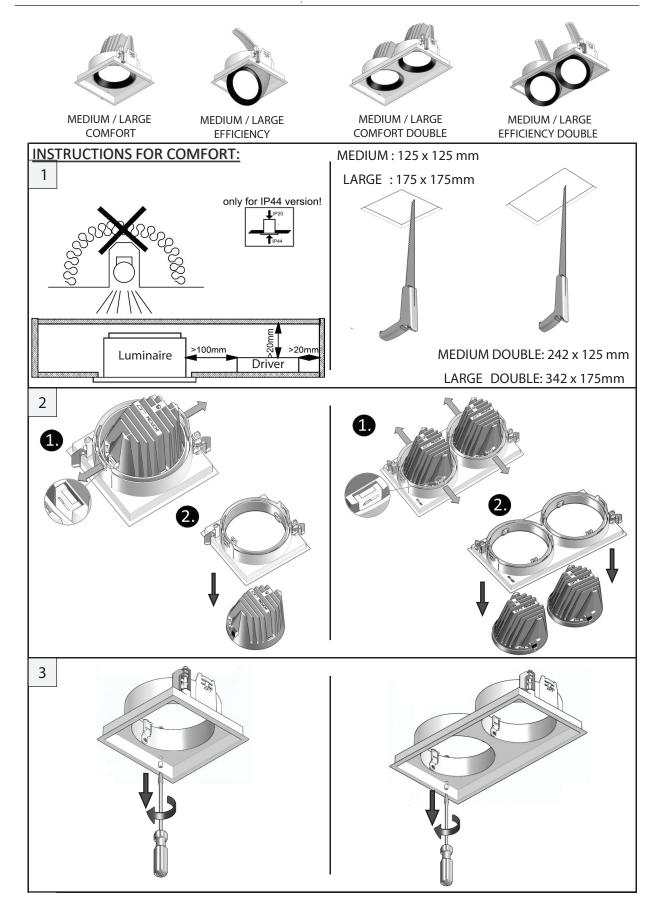

## INSTALLATION GUIDE



Post Sales Support

HQ 1-800-388-3382 support@zaneen.com









## EN

- Installation and electrification must be carried out by a qualified electrician, only.
- Observe all relevant building codes and regulations.
- Prior to installation or repair: disconnect power; it is the installer's responsibility to ensure for all electrical, mechanical and thermal compatibility.
- The LED light source contained in this fixture shall only be replaced by Zaneen, or a person approved by Zaneen.
- Recommendations: Keep the instruction sheet(s) in the event of maintenance and/or disassembly.

Access detailed spec sheets from www.zaneen.com

## FR

- L'installation et l'électrification doivent être effectuées uniquement par un électricien qualifié.
- R