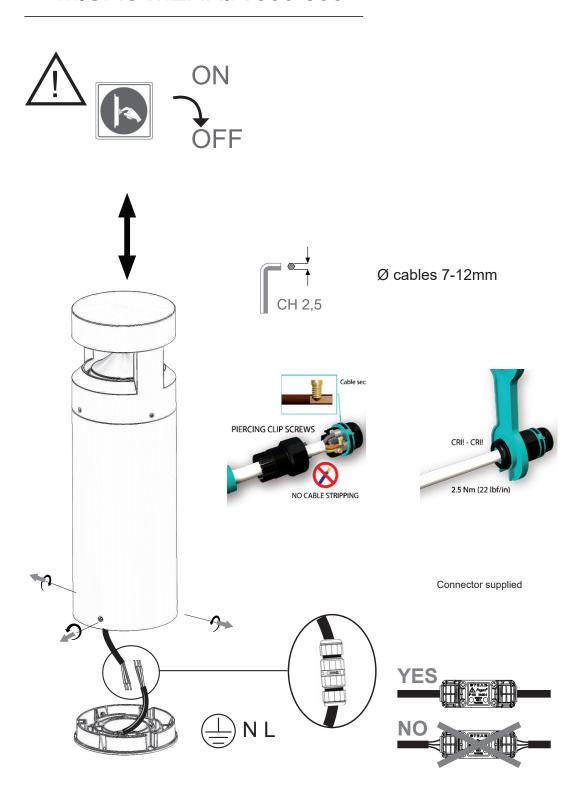

### ΕN

- Installation and electrification must be carried out by a qualified electrician, only.
- Observe all relevant building codes and regulations.
- Prior to installation or repair: disconnect power; it is the installer's responsibility to ensure for all electrical, mechanical and thermal compatibility.
- The LED light source contained in this fixture shall only be replaced by Zaneen, or a person approved by Zaneen.
- Recommendations: Keep the instruction sheet(s) in the event of maintenance and/or disassembly.

### FR

- L'installation et l'électrification doivent être effectuées uniquement par un électricien qualifié.
- Respectez tous les codes du bâtiment et réglementations en viqueur.
- Avant l'installation ou la réparation: débranchez l'alimentation électrique; Il incombe à l'installateur des'assurer de la compatibilité électrique, mécanique et thermique.
- La source de lumière LED contenue dans ce luminaire ne doit être remplacée que par Zaneen, ou une personne approuvée par Zaneen.
- Recommandations: Conservez la (les) fiche (s) d'instructions en cas de maintenance et / ou de démontage