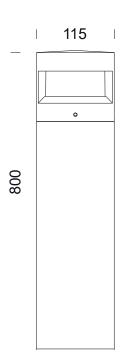

### MICRO MENHIR BOLLARD

| MICRO - MENHIR IP 65 - IK N.R. |       |              |         |
|--------------------------------|-------|--------------|---------|
| Category                       | Class | Power supply | Weight  |
| MICRO - MENHIR 150             |       |              |         |
| 1OW                            |       | 120V 50/60Hz | 1,60 Kg |
| MICRO - MENHIR 500             |       |              |         |
| 15 W                           |       | 120V 50/60Hz | 3,40 Kg |
| MICRO - MENHIR 800             |       |              |         |
| 15 W                           |       | 120V 50/60Hz | 5,00 Kg |

# MICRO MENHIR 500-800

**Post Sales Support** 

HQ 1-800-388-3382 support@zaneen.com