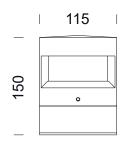

### MICRO MENHIR BOLLARD

| MICRO - MENHIR IP 65 - IK N.R. |       |              |         |
|--------------------------------|-------|--------------|---------|
| Category                       | Class | Power supply | Weight  |
| MICRO - MENHIR 150             |       |              |         |
| 1OW                            |       | 120V 50/60Hz | 1,60 Kg |
| MICRO - MENHIR 500             |       |              |         |
| 15 W                           |       | 120V 50/60Hz | 3,40 Kg |
| MICRO - MENHIR 800             |       |              |         |
| 15 W                           |       | 120V 50/60Hz | 5,00 Kg |

## MICRO MENHIR 150