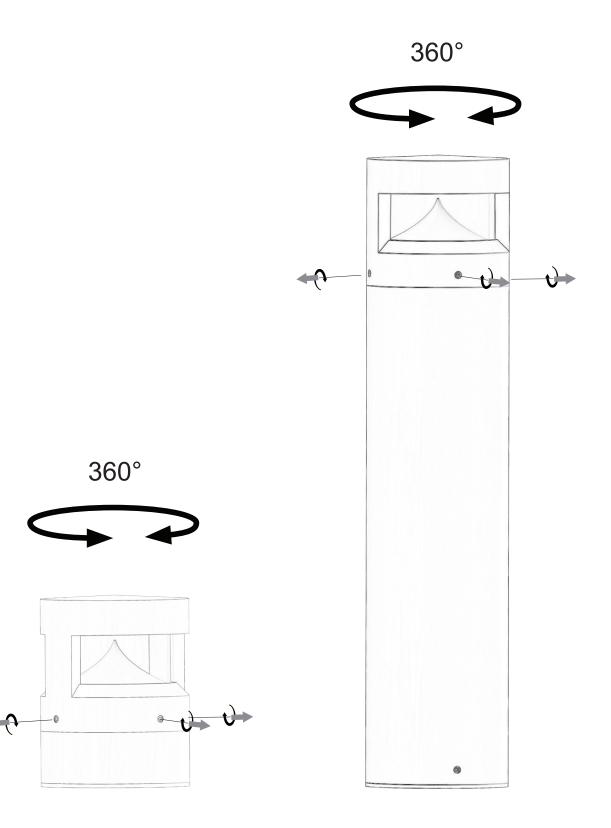

### ΕN

- Installation and electrification must be carried out by a qualified electrician, only.
- Observe all relevant building codes and regulations.
- Prior to installation or repair: disconnect power; it is the installer's responsibility to ensure for all electrical, mechanical and thermal compatibility.
- The LED light source contained in this fixture shall only be replaced by Zaneen, or a person approved by Zaneen.
- Recommendations: Keep the instruction sheet(s) in the event of maintenance and/or disassembly.

### FR

- L'installation et l'électrification doivent être effectuées uniquement par un électricien qualifié.
- Respectez tous les codes du bâtiment et réglementations en viqueur.
- Avant l'installation ou la réparation: débranchez l'alimentation électrique; Il incombe à l'installateur des'assurer de la compatibilité électrique, mécanique et thermique.
- La source de lumière LED contenue dans ce luminaire ne doit être remplacée que par Zaneen, ou une personne approuvée par Zaneen.
- Recommandations: Conservez la (les) fiche (s) d'instructions en cas de maintenance et / ou de démontage