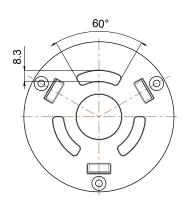

### MICRO MENHIR BOLLARD

| MICRO - MENHIR IP 65 - IK N.R. |       |              |         |
|--------------------------------|-------|--------------|---------|
| Category                       | Class | Power supply | Weight  |
| MICRO - MENHIR 150             |       |              |         |
| 1OW                            |       | 120V 50/60Hz | 1,60 Kg |
| MICRO - MENHIR 500             |       |              |         |
| 15 W                           |       | 120V 50/60Hz | 3,40 Kg |
| MICRO - MENHIR 800             |       |              |         |
| 15 W                           |       | 120V 50/60Hz | 5,00 Kg |

## MICRO MENHIR 150