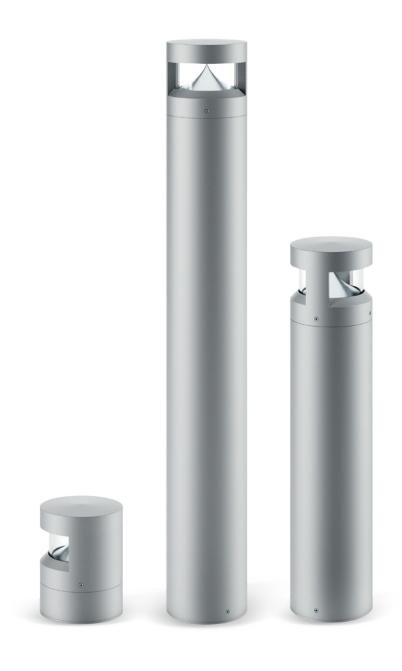

### MICRO MENHIR BOLLARD

| MICRO - MENHIR IP 65 - IK N.R. |       |              |         |
|--------------------------------|-------|--------------|---------|
| Category                       | Class | Power supply | Weight  |
| MICRO - MENHIR 150             |       |              |         |
| 1OW                            |       | 120V 50/60Hz | 1,60 Kg |
| MICRO - MENHIR 500             |       |              |         |
| 15 W                           |       | 120V 50/60Hz | 3,40 Kg |
| MICRO - MENHIR 800             |       |              |         |
| 15 W                           |       | 120V 50/60Hz | 5,00 Kg |

## MICRO MENHIR 150

# MICRO MENHIR 500-800

**Post Sales Support** 

HQ 1-800-388-3382 support@zaneen.com