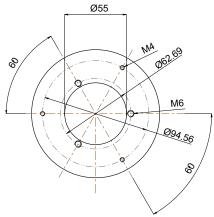

### MICRO MENHIR BOLLARD

| MICRO - MENHIR IP 65 - IK N.R. |       |              |         |
|--------------------------------|-------|--------------|---------|
| Category                       | Class | Power supply | Weight  |
| MICRO - MENHIR 150             |       |              |         |
| 1OW                            |       | 120V 50/60Hz | 1,60 Kg |
| MICRO - MENHIR 500             |       |              |         |
| 15 W                           |       | 120V 50/60Hz | 3,40 Kg |
| MICRO - MENHIR 800             |       |              |         |
| 15 W                           |       | 120V 50/60Hz | 5,00 Kg |

## MICRO MENHIR 150

# MICRO MENHIR 500-800

**Post Sales Support** 

HQ 1-800-388-3382 support@zaneen.com