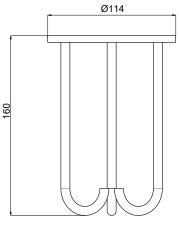

### MICRO MENHIR BOLLARD

| MICRO - MENHIR IP 65 - IK N.R. |       |              |         |
|--------------------------------|-------|--------------|---------|
| Category                       | Class | Power supply | Weight  |
| MICRO - MENHIR 150             |       |              |         |
| 1OW                            |       | 120V 50/60Hz | 1,60 Kg |
| MICRO - MENHIR 500             |       |              |         |
| 15 W                           |       | 120V 50/60Hz | 3,40 Kg |
| MICRO - MENHIR 800             |       |              |         |
| 15 W                           |       | 120V 50/60Hz | 5,00 Kg |

## MICRO MENHIR 150

# MICRO MENHIR 500-800

**Post Sales Support** 

HQ 1-800-388-3382 support@zaneen.com