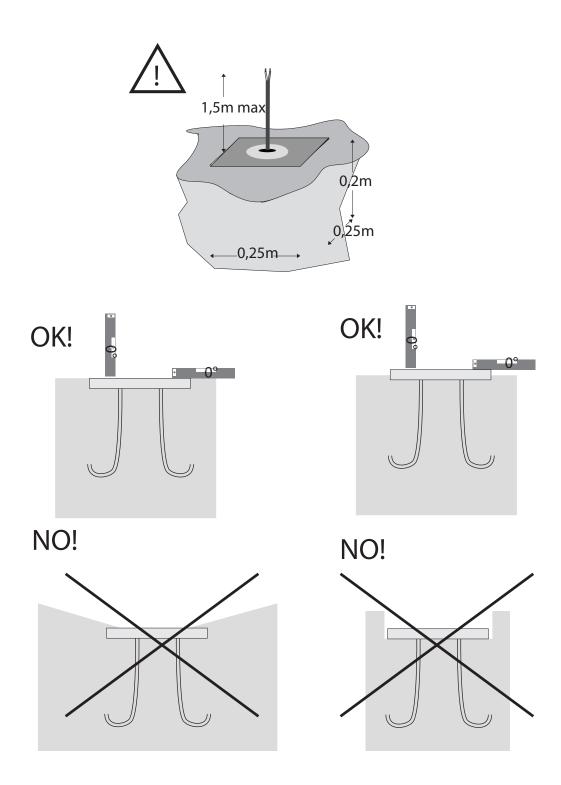

### ΕN

- Installation and electrification must be carried out by a qualified electrician, only.
- Observe all relevant building codes and regulations.
- Prior to installation or repair: disconnect power; it is the installer's responsibility to ensure for all electrical, mechanical and thermal compatibility.
- The LED light source contained in this fixture shall only be replaced by Zaneen, or a person approved by Zaneen.
- Recommendations: Keep the instruction sheet(s) in the event of maintenance and/or disassembly.

### FR

- L'installation et l'électrification doivent être effectuées uniquement par un électricien qualifié.
- Respectez tous les codes du bâtiment et réglementations en viqueur.
- Avant l'installation ou la réparation: débranchez l'alimentation électrique; Il incombe à l'installateur des'assurer de la compatibilité électrique, mécanique et thermique.
- La source de lumière LED contenue dans ce luminaire ne doit être remplacée que par Zaneen, ou une personne approuvée par Zaneen.
- Recommandations: Conservez la (les) fiche (s) d'instructions en cas de maintenance et / ou de démontage