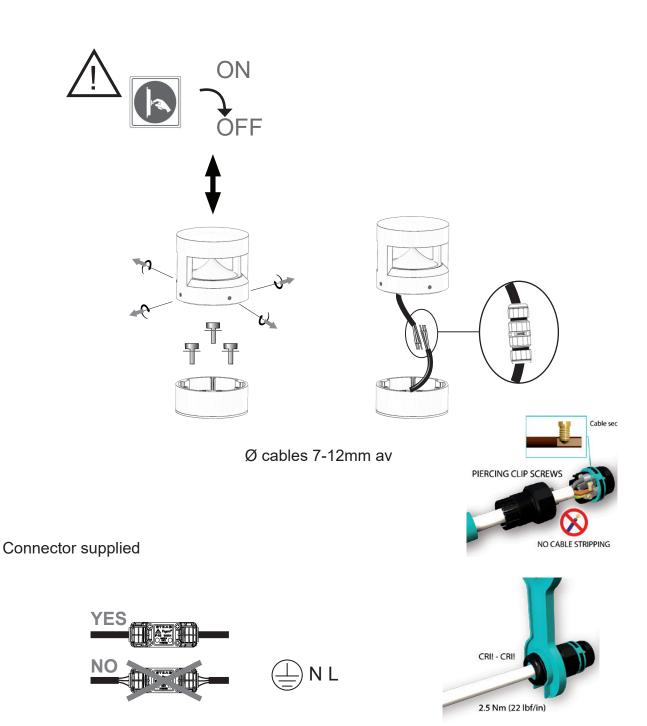

### ΕN

- Installation and electrification must be carried out by a qualified electrician, only.
- Observe all relevant building codes and regulations.
- Prior to installation or repair: disconnect power; it is the installer's responsibility to ensure for all electrical, mechanical and thermal compatibility.
- The LED light source contained in this fixture shall only be replaced by Zaneen, or a person approved by Zaneen.
- Recommendations: Keep the instruction sheet(s) in the event of maintenance and/or disassembly.

### FR

- L'installation et l'électrification doivent être effectuées uniquement par un électricien qualifié.
- Respectez tous les codes du bâtiment et réglementations en viqueur.
- Avant l'installation ou la réparation: débranchez l'alimentation électrique; Il incombe à l'installateur des'assurer de la compatibilité électrique, mécanique et thermique.
- La source de lumière LED contenue dans ce luminaire ne doit être remplacée que par Zaneen, ou une personne approuvée par Zaneen.
- Recommandations: Conservez la (les) fiche (s) d'instructions en cas de maintenance et / ou de démontage