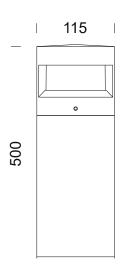

### MICRO MENHIR BOLLARD

| MICRO - MENHIR IP 65 - IK N.R. |       |              |         |
|--------------------------------|-------|--------------|---------|
| Category                       | Class | Power supply | Weight  |
| MICRO - MENHIR 150             |       |              |         |
| 1OW                            |       | 120V 50/60Hz | 1,60 Kg |
| MICRO - MENHIR 500             |       |              |         |
| 15 W                           |       | 120V 50/60Hz | 3,40 Kg |
| MICRO - MENHIR 800             |       |              |         |
| 15 W                           |       | 120V 50/60Hz | 5,00 Kg |

# MICRO MENHIR 500-800

**Post Sales Support** 

HQ 1-800-388-3382 support@zaneen.com