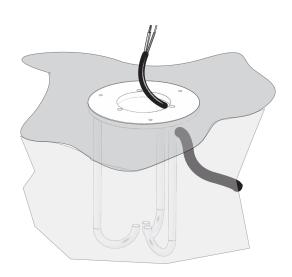

### ΕN

- Installation and electrification must be carried out by a qualified electrician, only.
- Observe all relevant building codes and regulations.
- Prior to installation or repair: disconnect power; it is the installer's responsibility to ensure for all electrical, mechanical and thermal compatibility.
- The LED light source contained in this fixture shall only be replaced by Zaneen, or a person approved by Zaneen.
- Recommendations: Keep the instruction sheet(s) in the event of maintenance and/or disassembly.

### FR

- L'installation et l'électrification doivent être effectuées uniquement par un électricien qualifié.
- Respectez tous les codes du bâtiment et réglementations en viqueur.
- Avant l'installation ou la réparation: débranchez l'alimentation électrique; Il incombe à l'installateur des'assurer de la compatibilité électrique, mécanique et thermique.
- La source de lumière LED contenue dans ce luminaire ne doit être remplacée que par Zaneen, ou une personne approuvée par Zaneen.
- Recommandations: Conservez la (les) fiche (s) d'instructions en cas de maintenance et / ou de démontage