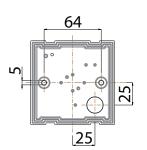

| MINI ONE WALL |                   |        |  |
|---------------|-------------------|--------|--|
| Supply        | Protection degree | Weight |  |
| 120V 50/60Hz  | IP 65 - IK 07     | 1 Kg   |  |

| MINI ONE DOWNLIGHT |                   |        |
|--------------------|-------------------|--------|
| Supply             | Protection degree | Weight |
| 120V 50/60Hz       | IP 65 - IK 07     | 1 Kg   |

## **TECHNICAL INFORMATION**

Body and fixing plate made of die-cast aluminum alloy, corrosion resistant. Protection with anodizing treatment epoxy powder base coating and polyester painting. Product with no visible screws.