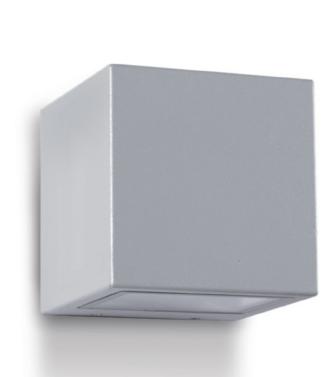

| MINI ONE WALL |                   |        |  |
|---------------|-------------------|--------|--|
| Supply        | Protection degree | Weight |  |
| 120V 50/60Hz  | IP 65 - IK 07     | 1 Kg   |  |

| MINI ONE DOWNLIGHT |                   |        |
|--------------------|-------------------|--------|
| Supply             | Protection degree | Weight |
| 120V 50/60Hz       | IP 65 - IK 07     | 1 Kg   |