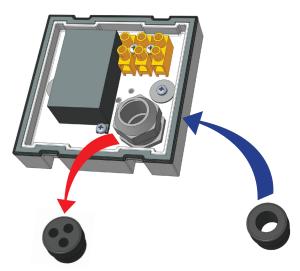

## ΕN

- Installation and electrification must be carried out by a qualified electrician, only.
- Observe all relevant building codes and regulations.
- Prior to installation or repair: disconnect power; it is the installer's responsibility to ensure for all electrical, mechanical and thermal compatibility.
- The LED light source contained in this fixture shall only be replaced by Zaneen, or a person approved by Zaneen.
- Recommendations: Keep the instruction sheet(s) in the event of maintenance and/or disassembly.

## FR

- L'installation et l'électrification doivent être effectuées uniquement par un électricien qualifié.
- Respectez tous les codes du bâtiment et réglementations en vigueur.
- Avant l'installation ou la réparation: débranchez l'alimentation électrique; Il incombe à l'installateur des'assurer de la compatibilité électrique, mécanique et thermique.
- La source de lumière LED contenue dans ce luminaire ne doit être remplacée que par Zaneen, ou une personne approuvée par Zaneen.
- Recommandations: Conservez la (les) fiche (s) d'instructions en cas de maintenance et / ou de démontage