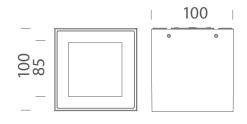

| MINI ONE WALL |                   |        |  |
|---------------|-------------------|--------|--|
| Supply        | Protection degree | Weight |  |
| 120V 50/60Hz  | IP 65 - IK 07     | 1 Kg   |  |

| MINI ONE DOWNLIGHT |                   |        |
|--------------------|-------------------|--------|
| Supply             | Protection degree | Weight |
| 120V 50/60Hz       | IP 65 - IK 07     | 1 Kg   |

## **TECHNICAL INFORMATION**

Body and fixing plate made of die-cast aluminum alloy, corrosion resistant. Protection with anodizing treatment epoxy powder base coating and polyester painting. Product with no visible screws.