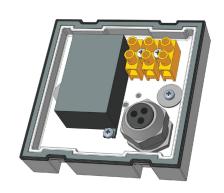

| MINI ONE WALL |                   |        |  |
|---------------|-------------------|--------|--|
| Supply        | Protection degree | Weight |  |
| 120V 50/60Hz  | IP 65 - IK 07     | 1 Kg   |  |





| MINI ONE DOWNLIGHT |                   |        |
|--------------------|-------------------|--------|
| Supply             | Protection degree | Weight |
| 120V 50/60Hz       | IP 65 - IK 07     | 1 Kg   |









## **TECHNICAL INFORMATION**

Body and fixing plate made of die-cast aluminum alloy, corrosion resistant. Protection with anodizing treatment epoxy powder base coating and polyester painting. Product with no visible screws.















































## INSTALLATION GUIDE



**Post Sales Support** 

HQ 1-800-388-3382 support@zaneen.com









## ΕN

- Installation and electrification must be carried out by a qualified electrician, only.
- Observe all relevant building codes and regulations.
- Prior to installation or repair: disconnect power; it is the installer's responsibility to ensure for all electrical, mechanical and thermal compatibility.
- The LED light source contained in this fixture shall only be replaced by Zaneen, or a person approved by Zaneen.
- Recommendations: Keep the instruction sheet(s) in the event of maintenance and/or disassembly.

Access detailed spec sheets from www.zaneen.com

## FR

- L'installation et l'électrification doivent être effectuées uniquement par un électricien