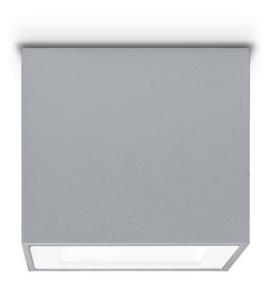

| MINI ONE WALL |                   |        |  |
|---------------|-------------------|--------|--|
| Supply        | Protection degree | Weight |  |
| 120V 50/60Hz  | IP 65 - IK 07     | 1 Kg   |  |

| MINI ONE DOWNLIGHT |                   |        |
|--------------------|-------------------|--------|
| Supply             | Protection degree | Weight |
| 120V 50/60Hz       | IP 65 - IK 07     | 1 Kg   |