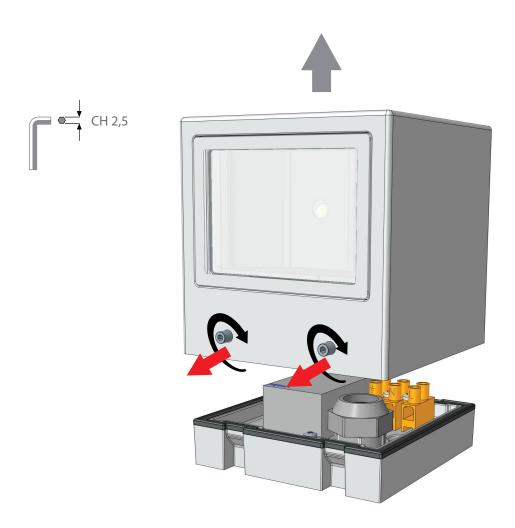

| MINI ONE WALL |                   |        |  |
|---------------|-------------------|--------|--|
| Supply        | Protection degree | Weight |  |
| 120V 50/60Hz  | IP 65 - IK 07     | 1 Kg   |  |





| MINI ONE DOWNLIGHT |                   |        |
|--------------------|-------------------|--------|
| Supply             | Protection degree | Weight |
| 120V 50/60Hz       | IP 65 - IK 07     | 1 Kg   |









## **TECHNICAL INFORMATION**

Body and fixing plate made of die-cast aluminum alloy, corrosion resistant. Protection with anodizing treatment epoxy powder base coating and polyester painting. Product with no visible screws.















































## INSTALLATION GUIDE



**Post Sales Support** 

HQ 1-800-388-3382 support@zaneen.com









## ΕN

- Installation and electrification must be carried out by a qualified electrician, only.
- Observe all relevant building codes and regulations.
- Prior to installation or repair: disconnect power; it is the installer's responsibility to ensure for all electrical, mechanical and thermal compatibility.
- The LED light source contained in this fixture shall only be replaced by Zaneen, or a person approved by Zaneen.
- Recommendations: Keep the instruction sheet(s) in the event of maintenance and/or disassembly.

Access detailed spec sheets from www.zaneen.com

## FR

- L'installation et l'électrification doivent être effectuées uniquement par un