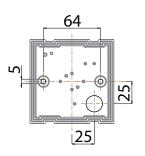

| MINI ONE WALL |                   |        |  |
|---------------|-------------------|--------|--|
| Supply        | Protection degree | Weight |  |
| 120V 50/60Hz  | IP 65 - IK 07     | 1 Kg   |  |

| MINI ONE DOWNLIGHT |                   |        |
|--------------------|-------------------|--------|
| Supply             | Protection degree | Weight |
| 120V 50/60Hz       | IP 65 - IK 07     | 1 Kg   |

## **TECHNICAL INFORMATION**

Body and fixing plate made of die-cast aluminum alloy, corrosion resistant. Protection with anodizing treatment epoxy powder base coating and polyester painting. Product with no visible screws.