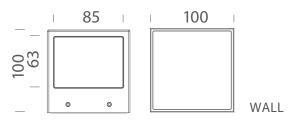

| MINI ONE WALL |                   |        |  |
|---------------|-------------------|--------|--|
| Supply        | Protection degree | Weight |  |
| 120V 50/60Hz  | IP 65 - IK 07     | 1 Kg   |  |

| MINI ONE DOWNLIGHT |                   |        |
|--------------------|-------------------|--------|
| Supply             | Protection degree | Weight |
| 120V 50/60Hz       | IP 65 - IK 07     | 1 Kg   |