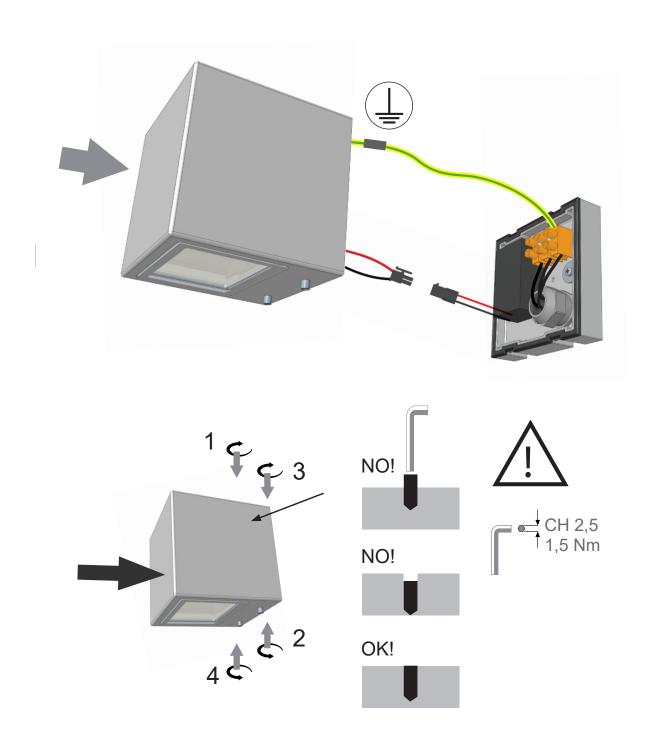

## ΕN

- Installation and electrification must be carried out by a qualified electrician, only.
- Observe all relevant building codes and regulations.
- Prior to installation or repair: disconnect power; it is the installer's responsibility to ensure for all electrical, mechanical and thermal compatibility.
- The LED light source contained in this fixture shall only be replaced by Zaneen, or a person approved by Zaneen.
- Recommendations: Keep the instruction sheet(s) in the event of maintenance and/or disassembly.

## FR

- L'installation et l'électrification doivent être effectuées uniquement par un électricien qualifié.
- Respectez tous les codes du bâtiment et réglementations en vigueur.
- Avant l'installation ou la réparation: débranchez l'alimentation électrique; Il incombe à l'installateur des'assurer de la compatibilité électrique, mécanique et thermique.
- La source de lumière LED contenue dans ce luminaire ne doit être remplacée que par Zaneen, ou une personne approuvée par Zaneen.
- Recommandations: Conservez la (les) fiche (s) d'instructions en cas de maintenance et / ou de démontage