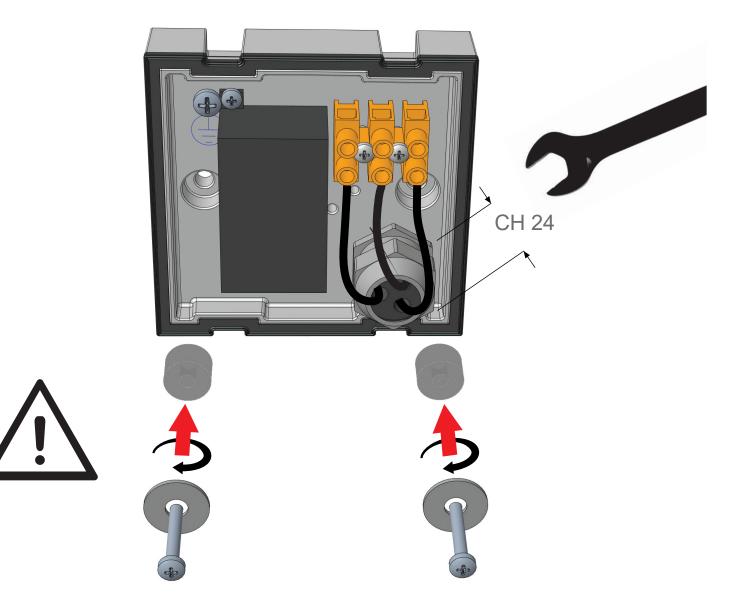

## ΕN

- Installation and electrification must be carried out by a qualified electrician, only.
- Observe all relevant building codes and regulations.
- Prior to installation or repair: disconnect power; it is the installer's responsibility to ensure for all electrical, mechanical and thermal compatibility.
- The LED light source contained in this fixture shall only be replaced by Zaneen, or a person approved by Zaneen.
- Recommendations: Keep the instruction sheet(s) in the event of maintenance and/or disassembly.

## FR

- L'installation et l'électrification doivent être effectuées uniquement par un électricien qualifié.
- Respectez tous les codes du bâtiment et réglementations en vigueur.
- Avant l'installation ou la réparation: débranchez l'alimentation électrique; Il incombe à l'installateur des'assurer de la compatibilité électrique, mécanique et thermique.
- La source de lumière LED contenue dans ce luminaire ne doit être remplacée que par Zaneen, ou une personne approuvée par Zaneen.
- Recommandations: Conservez la (les) fiche (s) d'instructions en cas de maintenance et / ou de démontage