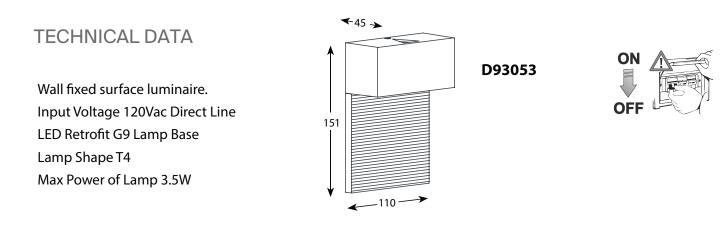

# **ZANEEN**<sub>®</sub>

- 1. Separate the cover (A) from the rest of the luminaire fixture, removing the screw (S1).
- 2. Make the connection to the electrical installation.
- 3. Fix the luminaire fixture to the wall and complete the cover assembly (A) using the screw (S1).