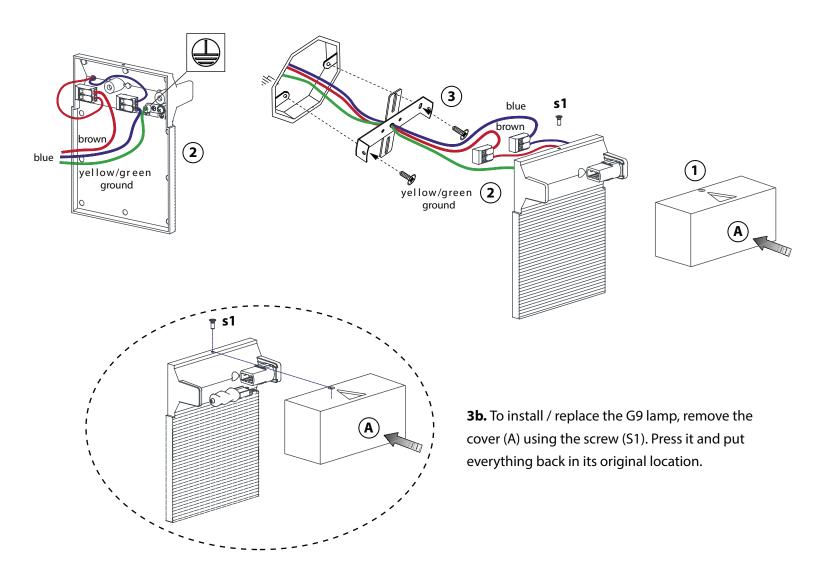

# **ZANEEN**<sub>®</sub>

- 1. Separate the cover (A) from the rest of the luminaire fixture, removing the screw (S1).
- 2. Make the connection to the electrical installation.
- 3. Fix the luminaire fixture to the wall and complete the cover assembly (A) using the screw (S1).