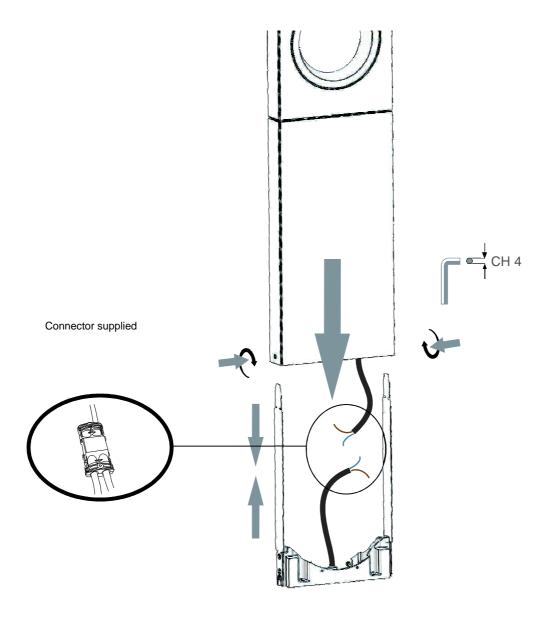

## Moon Installation Instruction

- Safety and warnings for installation:

  Installation and start-up must be carried out by qualifed personnel only.
- Carry out operations on device only with device disconnected from power supply.
- Connect to mains following the installation regulations in force.
- Keep installation instructions in the event of maintenance or disassembly operations, or make them available for the personnel in charge.

  Use the device only with a complete glass (Original spare parts only).

Do not put device in contact with aggressive chemical substances, such as fertilizers, etc.

We do not recommend switching on the ftting during the day with strong solar radia tion.