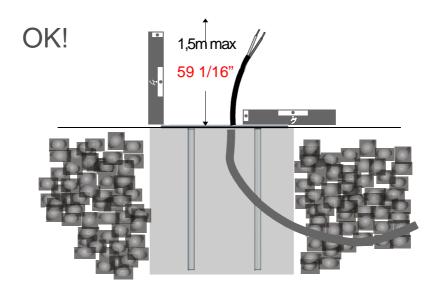

## Moon Installation Instruction



- Safety and warnings for installation:

  Installation and start-up must be carried out by qualifed personnel only.
- Carry out operations on device only with device disconnected from power supply.
- Connect to mains following the installation regulations in force.
- Keep installation instructions in the event of maintenance or disassembly operations, or make them available for the personnel in charge.

  Use the device only with a complete glass (Original spare parts only).



Do not put device in contact with aggressive chemical substances, such as fertilizers, etc.

We do not recommend switching on the ftting during the day with strong solar radia tion.



## 



4,8 Kg 8,8 Kg 10,3 Kg