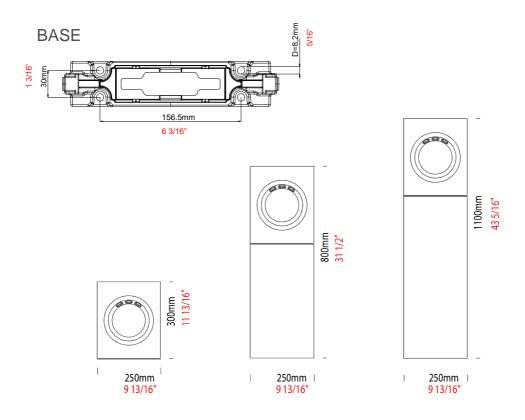

## Moon Installation Instruction



- Safety and warnings for installation:

  Installation and start-up must be carried out by qualifed personnel only.
- Carry out operations on device only with device disconnected from power supply.
- Connect to mains following the installation regulations in force.
- Keep installation instructions in the event of maintenance or disassembly operations, or make them available for the personnel in charge.

  Use the device only with a complete glass (Original spare parts only).



Do not put device in contact with aggressive chemical substances, such as fertilizers, etc.

We do not recommend switching on the ftting during the day with strong solar radia tion.



## 



4,8 Kg 8,8 Kg 10,3 Kg