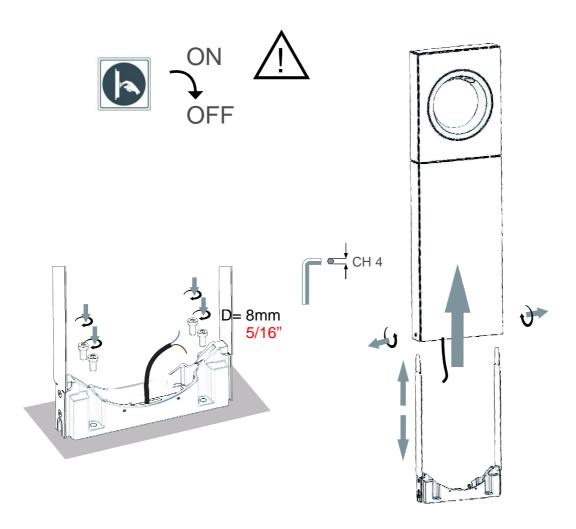

## Moon Installation Instruction

- Safety and warnings for installation:

  Installation and start-up must be carried out by qualifed personnel only.
- Carry out operations on device only with device disconnected from power supply.
- Connect to mains following the installation regulations in force.
- Keep installation instructions in the event of maintenance or disassembly operations, or make them available for the personnel in charge.

  Use the device only with a complete glass (Original spare parts only).

Do not put device in contact with aggressive chemical substances, such as fertilizers, etc.

We do not recommend switching on the ftting during the day with strong solar radia tion.