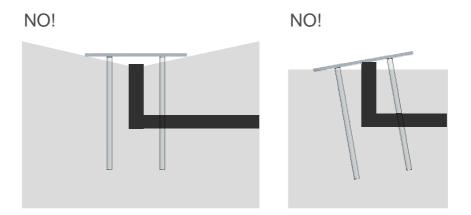

## Moon Installation Instruction



- Safety and warnings for installation:

  Installation and start-up must be carried out by qualifed personnel only.
- Carry out operations on device only with device disconnected from power supply.
- Connect to mains following the installation regulations in force.
- Keep installation instructions in the event of maintenance or disassembly operations, or make them available for the personnel in charge.

  Use the device only with a complete glass (Original spare parts only).



Do not put device in contact with aggressive chemical substances, such as fertilizers, etc.

We do not recommend switching on the ftting during the day with strong solar radia tion.



## 



4,8 Kg 8,8 Kg 10,3 Kg