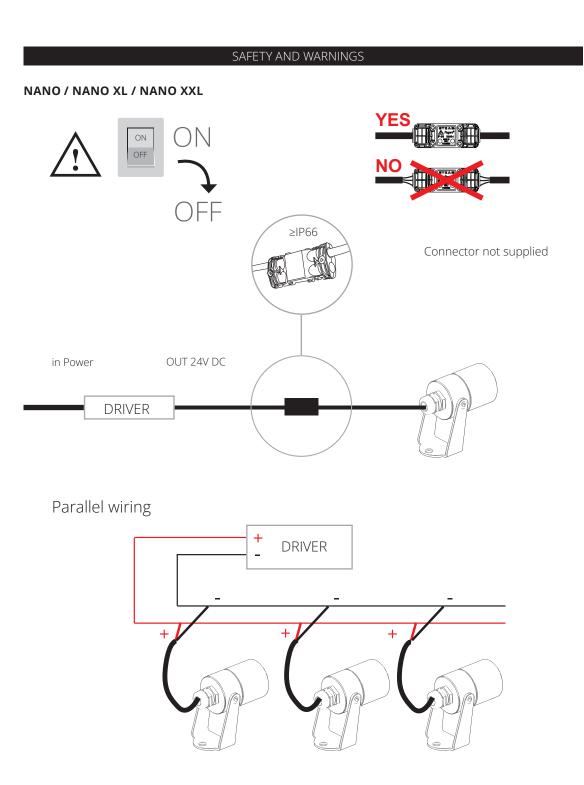

Safety and warnings for installation:

⊗•○

- Installation and start-up must be carried out by qualified personnel only.
  Carry out operations on device only with device disconnected from power supply. Connect to mains following the installation regulations in force.
- Do not remove power cable.
- The external flexible cable of this device cannot be replaced; if damaged, the device must be destroyed.
- Connection to the mains must be performed with certified screw connectors, 250V, 3 x 2.5 mm<sup>2</sup>, 3 x 1.5 mm<sup>2</sup>, 2 x 2.5 mm<sup>2</sup> or 2 x 1.5 mm<sup>2</sup>, in branch box with protection level IP 68.
- Use the device only with a complete glass.

### ΕN

- Installation and electrification must be carried out by a qualified electrician, only.
- Observe all relevant building codes and regulations.
- Prior to installation or repair: disconnect power; it is the installer's responsibility to ensure for all electrical, mechanical and thermal compatibility.
- The LED light source contained in this fixture shall only be replaced by Zaneen, or a person approved by Zaneen.
- Recommendations: Keep the instruction sheet(s) in the event of maintenance and/or disassembly.