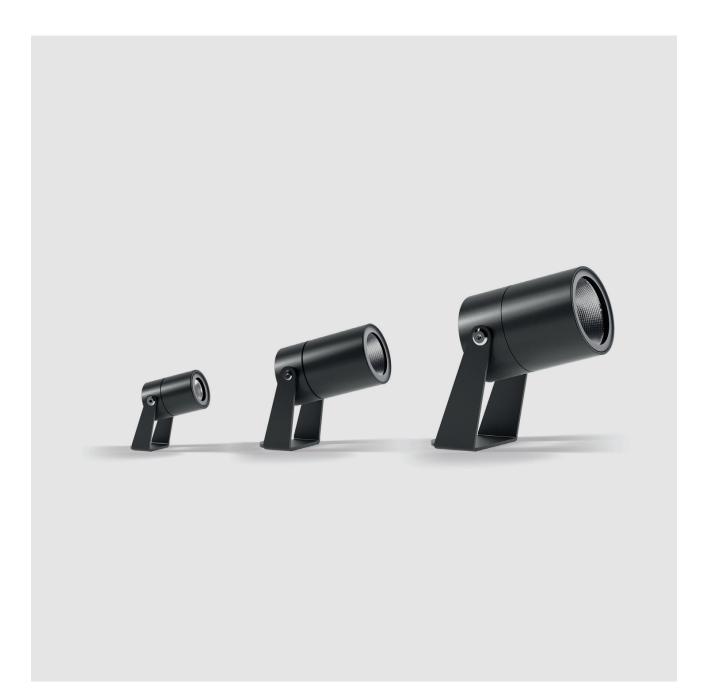

### NANO IP66 - IK 08

| Risk group 1 | (EN 62471:2008) |
|--------------|-----------------|
|--------------|-----------------|

|                                | Supply | Class | Weight |
|--------------------------------|--------|-------|--------|
| NANO - LED white - 2,7W        | 24V DC |       | 0,4 Kg |
| NANO XL - COB LED white - 9W   | 24V DC | ÷     | 0,7 Kg |
| NANO XXL - COB LED white - 16W | 24V DC | ÷     | 1,3 Kg |

## NANO COLLECTION INSTALLATION GUIDE