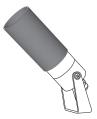

#### Visor

Code E9A08000 - NANO floodlight Code E9A08100 - NANO XL floodlight Code E9A25800 - NANO XXL floodlight

Tube shield Code E9A08200 - NANO floodlight Code E9A08300 - NANO XL floodlight Code E9A25900 - NANO XXL floodlight