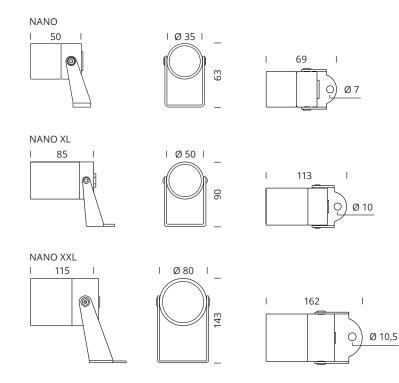

### NANO IP66 - IK 08

| Risk group 1 | (EN 62471:2008) |
|--------------|-----------------|
|--------------|-----------------|

|                                | Supply | Class | Weight |
|--------------------------------|--------|-------|--------|
| NANO - LED white - 2,7W        | 24V DC |       | 0,4 Kg |
| NANO XL - COB LED white - 9W   | 24V DC | ÷     | 0,7 Kg |
| NANO XXL - COB LED white - 16W | 24V DC | ÷     | 1,3 Kg |

## NANO COLLECTION INSTALLATION GUIDE