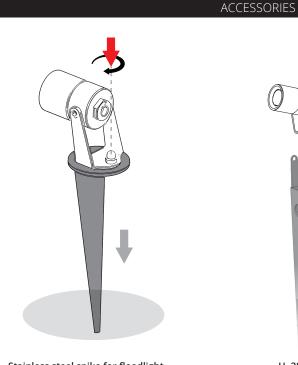

# ZANEEN.

Stainless steel spike for floodlight Code E9A18200- NANO floodlight Code E9A19000- NANO XL / XXL floodlight

H. 285 mm Stainless steel spike for floodlight Code E9A18300 - NANO floodlight