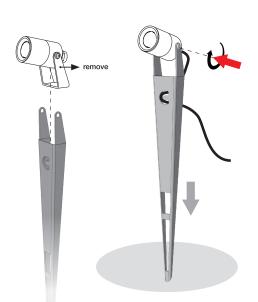

# ZANEEN.

Stainless steel spike for floodlight Code E9A18200- NANO floodlight Code E9A19000- NANO XL / XXL floodlight

H. 285 mm Stainless steel spike for floodlight Code E9A18300 - NANO floodlight