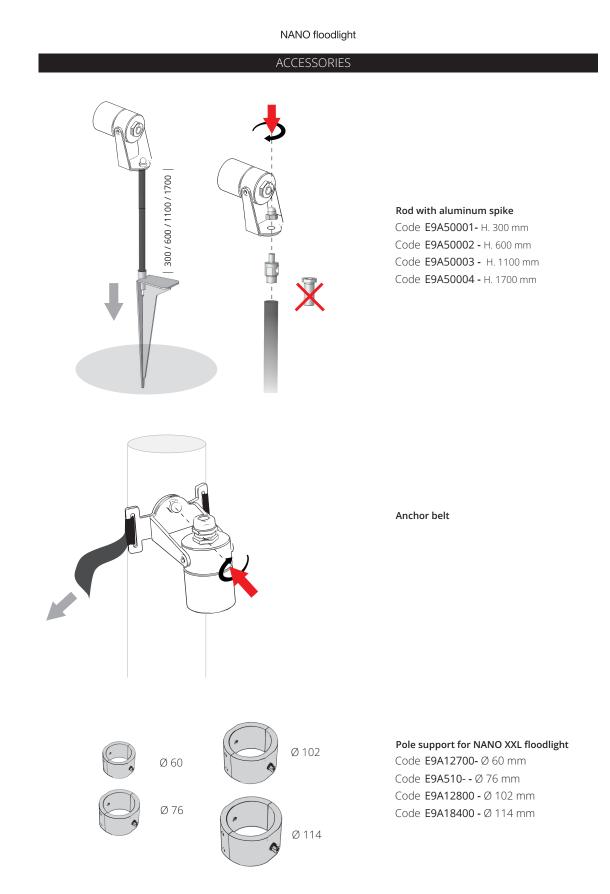

# ZANEEN.

Stainless steel spike for floodlight Code E9A18200- NANO floodlight Code E9A19000- NANO XL / XXL floodlight

H. 285 mm Stainless steel spike for floodlight Code E9A18300 - NANO floodlight

#### Visor

Code E9A08000 - NANO floodlight Code E9A08100 - NANO XL floodlight Code E9A25800 - NANO XXL floodlight

Tube shield Code E9A08200 - NANO floodlight Code E9A08300 - NANO XL floodlight Code E9A25900 - NANO XXL floodlight