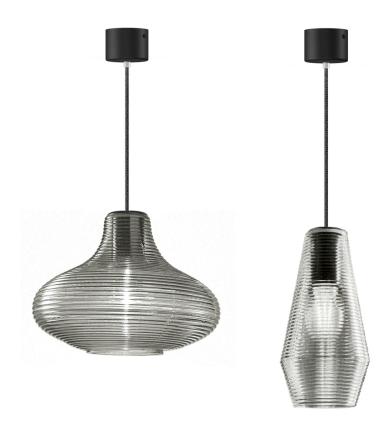

## **Emma**

120V AC 50/60Hz

It is necessary to use lamps that do not need an additional protection shield.

| CODE    | LAMP | WIRING VERSION | LAMP POWER |
|---------|------|----------------|------------|
| D81539- | E26  | ON-OFF         | max 57W    |

## Olivia

120V AC 50/60Hz

It is necessary to use lamps that do not need an additional protection shield.

| CODE    | LAMP | WIRING VERSION | LAMP POWER |
|---------|------|----------------|------------|
| D81582- | E26  | ON-OFF         | max 57W    |