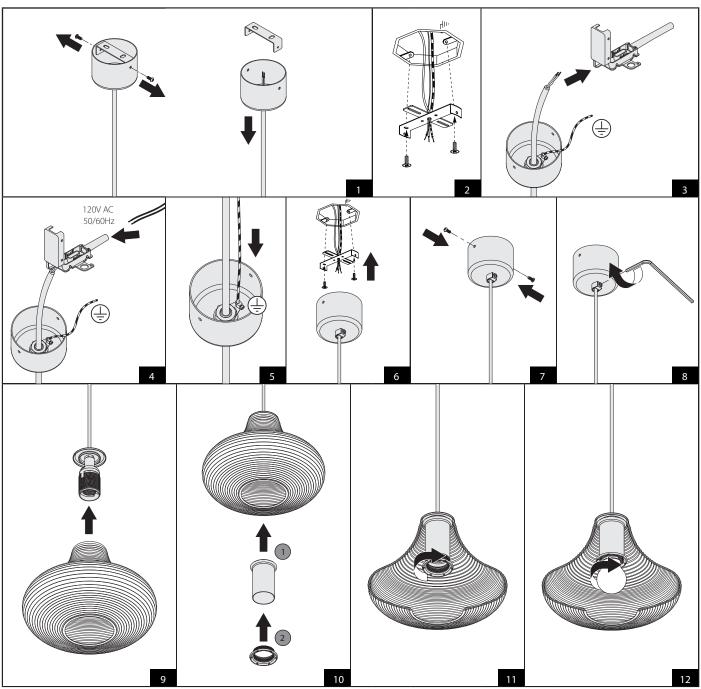

#### ΕN

- Installation and electrification must be carried out by a qualified electrician, only.
- Observe all relevant building codes and regulations.
- Prior to installation or repair: disconnect power; it is the installer's responsibility to ensure for all electrical, mechanical and thermal compatibility.
- The LED light source contained in this fixture shall only be replaced by Zaneen, or a person approved by Zaneen.
- Recommendations: Keep the instruction sheet(s) in the event of maintenance and/or disassembly.

#### FR

- L'installation et l'électrification doivent être effectuées uniquement par un électricien qualifié.
- Respectez tous les codes du bâtiment et réglementations en vigueur.
- Avant l'installation ou la réparation: débranchez l'alimentation électrique; Il incombe à l'installateur des'assurer de la compatibilité électrique, mécanique et thermique.
- La source de lumière LED contenue dans ce luminaire ne doit être remplacée que par Zaneen, ou une personne approuvée par Zaneen.
- Recommandations: Conservez la (les) fiche (s) d'instructions en cas de maintenance et / ou de démontage