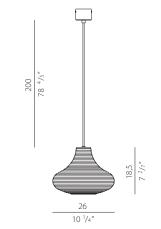

## Olivia

120V AC 50/60Hz

It is necessary to use lamps that do not need an additional protection shield.

| CODE    | LAMP | WIRING VERSION | LAMP POWER |
|---------|------|----------------|------------|
| D81582- | E26  | ON-OFF         | max 57W    |