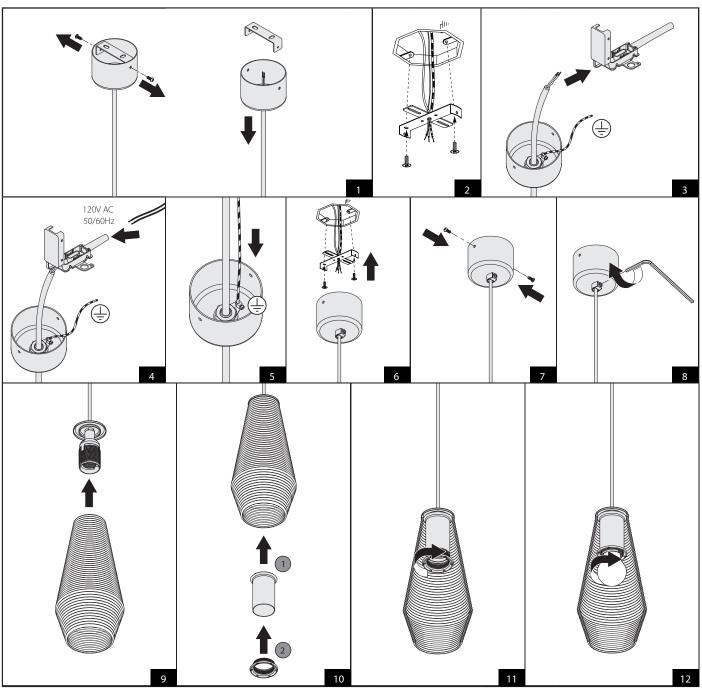

#### ΕN

- Installation and electrification must be carried out by a qualified electrician, only.
- Observe all relevant building codes and regulations.
- Prior to installation or repair: disconnect power; it is the installer's responsibility to ensure for all electrical, mechanical and thermal compatibility.
- The LED light source contained in this fixture shall only be replaced by Zaneen, or a person approved by Zaneen.
- Recommendations: Keep the instruction sheet(s) in the event of maintenance and/or disassembly.

#### FR

- L'installation et l'électrification doivent être effectuées uniquement par un électricien qualifié.
- Respectez tous les codes du bâtiment et réglementations en vigueur.
- Avant l'installation ou la réparation: débranchez l'alimentation électrique; Il incombe à l'installateur des'assurer de la compatibilité électrique, mécanique et thermique.
- La source de lumière LED contenue dans ce luminaire ne doit être remplacée que par Zaneen, ou une personne approuvée par Zaneen.
- Recommandations: Conservez la (les) fiche (s) d'instructions en cas de maintenance et / ou de démontage