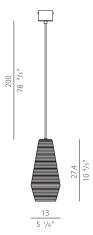

## Olivia

120V AC 50/60Hz

It is necessary to use lamps that do not need an additional protection shield.

| CODE    | LAMP | WIRING VERSION | LAMP POWER |
|---------|------|----------------|------------|
| D81582- | E26  | ON-OFF         | max 57W    |