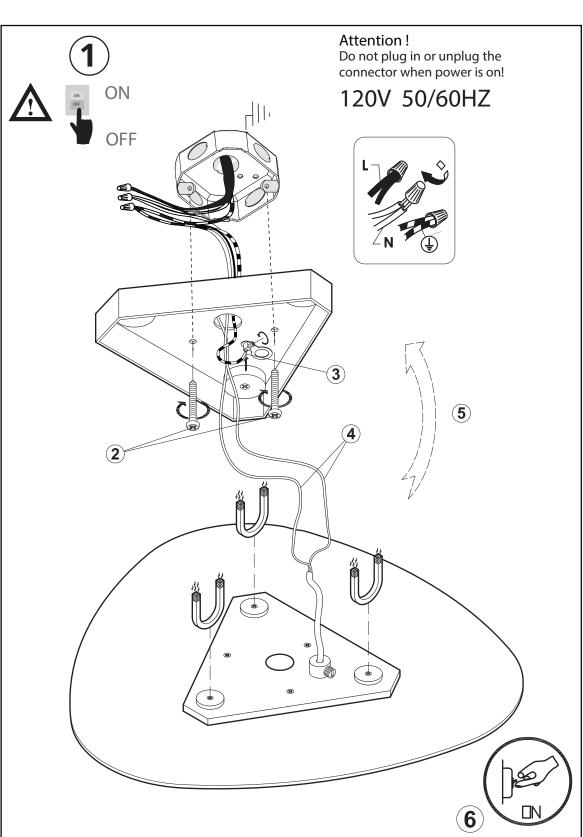

## ΕN

- Installation and electrification must be carried out by a qualified electrician, only.
- Observe all relevant building codes and regulations.
- Prior to installation or repair: disconnect power; it is the installer's responsibility to ensure for all electrical, mechanical and thermal compatibility.
- The LED light source contained in this fixture shall only be replaced by Zaneen, or a person approved by Zaneen.
- Recommendations: Keep the instruction sheet(s) in the event of maintenance and/or disassembly.

## FR

- L'installation et l'électrification doivent être effectuées uniquement par un électricien qualifié.
- Respectez tous les codes du bâtiment et réglementations en viqueur.
- Avant l'installation ou la réparation: débranchez l'alimentation électrique; Il incombe à l'installateur des'assurer de la compatibilité électrique, mécanique et thermique.
- La source de lumière LED contenue dans ce luminaire ne doit être remplacée que par Zaneen, ou une personne approuvée par Zaneen.
- Recommandations: Conservez la (les) fiche (s) d'instructions en cas de maintenance et / ou de démontage