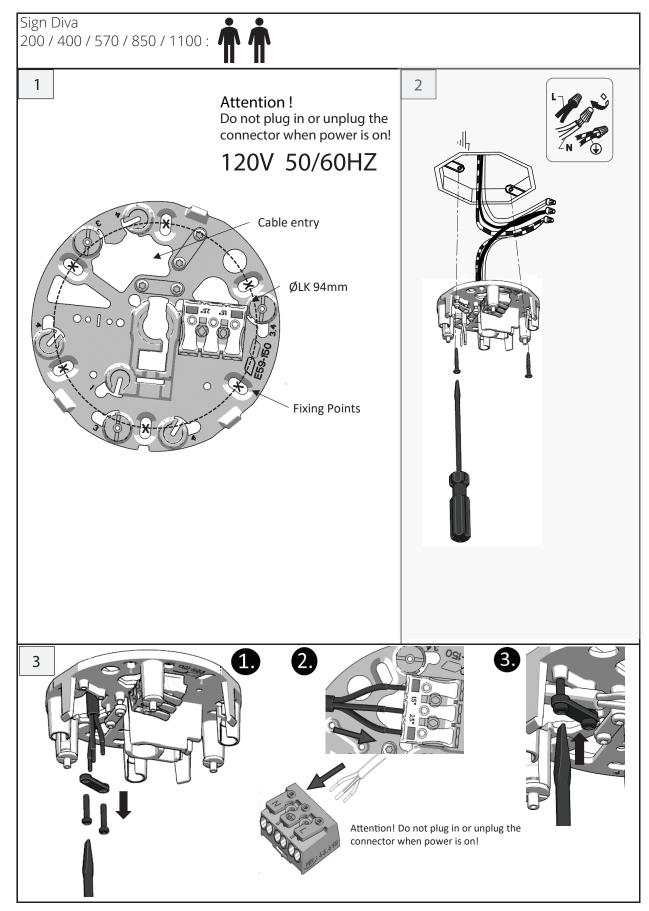

#### EN

- Installation and electrification must be carried out by a qualified electrician, only.
- Observe all relevant building codes and regulations.
- Prior to installation or repair: disconnect power; it is the installer's responsibility to ensure for all electrical, mechanical and thermal compatibility.
- The LED light source contained in this fixture shall only be replaced by Zaneen, or a person approved by Zaneen.
- Recommendations: Keep the instruction sheet(s) in the event of maintenance and/or disassembly.

### FR

- L'installation et l'électrification doivent être effectuées uniquement par un électricien qualifié.
- Respectez tous les codes du bâtiment et réglementations en vigueur.
- Avant l'installation ou la réparation: débranchez l'alimentation électrique; Il incombe à l'installateur des'assurer de la compatibilité électrique, mécanique et thermique.
- La source de lumière LED contenue dans ce luminaire ne doit être remplacée que par Zaneen, ou une personne approuvée par Zaneen.
- Recommandations: Conservez la (les) fiche (s) d'instructions en cas de maintenance et / ou de démontage