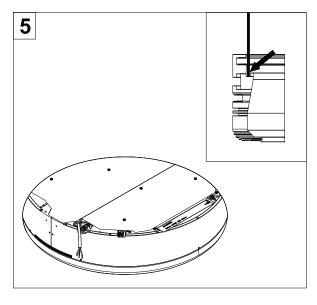

## ΕN

- Installation and electrification must be carried out by a qualified electrician, only.
- Observe all relevant building codes and regulations.
- Prior to installation or repair: disconnect power; it is the installer's responsibility to ensure for all electrical, mechanical and thermal compatibility.
- The LED light source contained in this fixture shall only be replaced by Zaneen, or a person approved by Zaneen.
- Recommendations: Keep the instruction sheet(s) in the event of maintenance and/or disassembly.