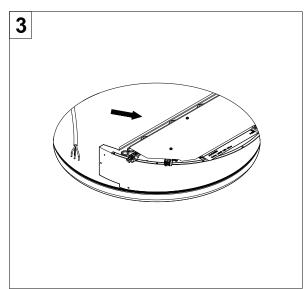

## ΕN

- Installation and electrification must be carried out by a qualified electrician, only.
- Observe all relevant building codes and regulations.
- Prior to installation or repair: disconnect power; it is the installer's responsibility to ensure for all electrical, mechanical and thermal compatibility.
- The LED light source contained in this fixture shall only be replaced by Zaneen, or a person approved by Zaneen.
- Recommendations: Keep the instruction sheet(s) in the event of maintenance and/or disassembly.