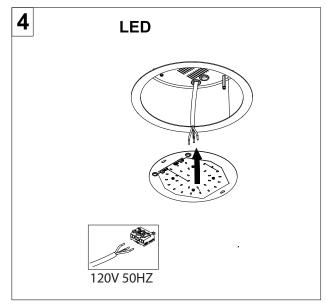

## EN

- Installation and electrification must be carried out by a qualified electrician, only.
- Observe all relevant building codes and regulations.
- Prior to installation or repair: disconnect power; it is the installer's responsibility to ensure for all electrical, mechanical and thermal compatibility.
- The LED light source contained in this fixture shall only be replaced by Zaneen, or a person approved by Zaneen.
- Recommendations: Keep the instruction sheet(s) in the event of maintenance and/or disassembly.