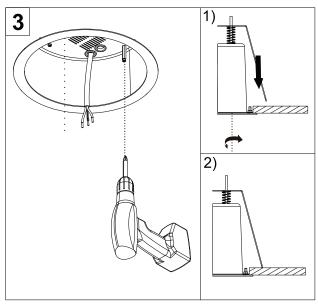

## EN

- Installation and electrification must be carried out by a qualified electrician, only.
- Observe all relevant building codes and regulations.
- Prior to installation or repair: disconnect power; it is the installer's responsibility to ensure for all electrical, mechanical and thermal compatibility.
- The LED light source contained in this fixture shall only be replaced by Zaneen, or a person approved by Zaneen.
- Recommendations: Keep the instruction sheet(s) in the event of maintenance and/or disassembly.