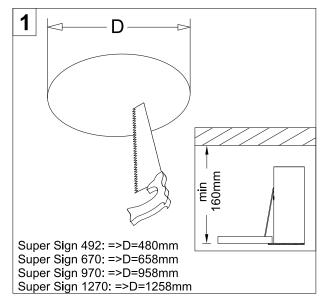

# **ZANEEN**®





















Post Sales Support

HQ 1-800-388-3382 support@zaneen.com









#### EN

- Installation and electrification must be carried out by a qualified electrician, only.
- Observe all relevant building codes and regulations.
- Prior to installation or repair: disconnect power; it is the installer's responsibility to ensure for all electrical, mechanical and thermal compatibility.
- The LED light source contained in this fixture shall only be replaced by Zaneen, or a person approved by Zaneen.
- Recommendations: Keep the instruction sheet(s) in the event of maintenance and/or disassembly.

Access detailed spec sheets from www.zaneen.com

### FR

- L'installation et l'électrification doivent être effectuées uniquement par un électricien qualifié.
- Respectez tous les codes du bâtimen