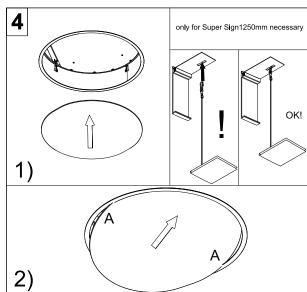

# **ZANEEN**®





















Post Sales Support

HQ 1-800-388-3382 support@zaneen.com









#### EN

- Installation and electrification must be carried out by a qualified electrician, only.
- Observe all relevant building codes and regulations.
- Prior to installation or repair: disconnect power; it is the installer's responsibility to ensure for all electrical, mechanical and thermal compatibility.
- The LED light source contained in this fixture shall only be replaced by Zaneen, or a person approved by Zaneen.
- Recommendations: Keep the instruction sheet(s) in the event of maintenance and/or disassembly.

Access detailed spec sheets from www.zaneen.com

### FR

- L'installation et l'électrification doivent être effectuées uniquement par un électricien qualifié.
- Respectez tous les codes du bâtiment et r