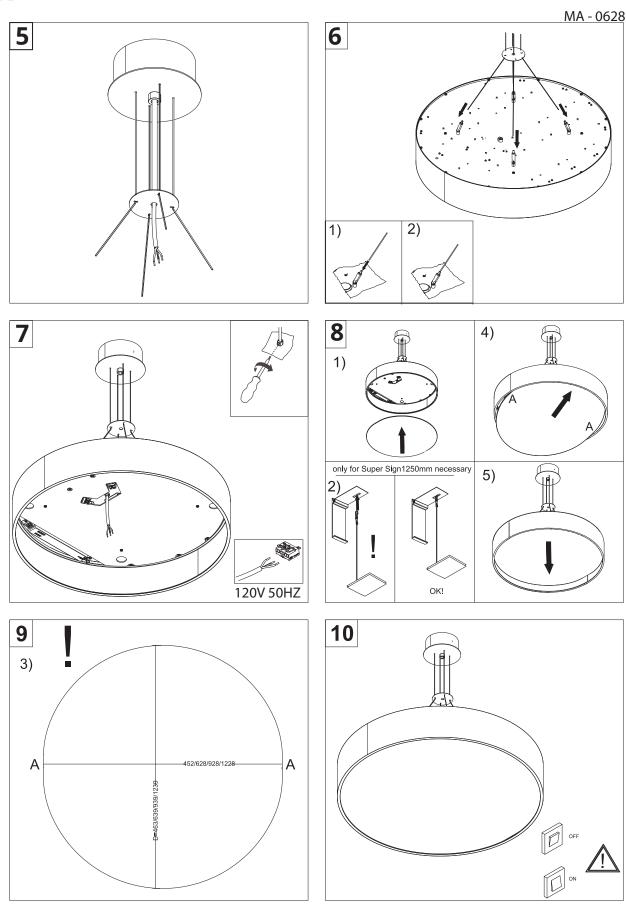

# **SIGN SUPER SIGN SUSPENSION**

**INSTALLATION GUIDE** 



MA - 0628











# **SIGN SUPER SIGN SUSPENSION**

**INSTALLATION GUIDE** 







Post Sales Support

HQ 1-800-388-3382 support@zaneen.com









#### ΕN

- Installation and electrification must be carried out by a qualified electrician, only.
- Observe all relevant building codes and regulations.
- Prior to installation or repair: disconnect power; it is the installer's responsibility to ensure for all electrical, mechanical and thermal compatibility.
- The LED light source contained in this fixture shall only be replaced by Zaneen, or a person approved by Zaneen.
- Recommendations: Keep the instruction sheet(s) in the event of maintenance and/or disassembly.

Access detailed spec sheets from www.zaneen.com

### FR

- L'installation et l'électrification doivent être effectuées uniquement par un électricien qualifié.
- Respectez tous les codes du bâtiment et régle