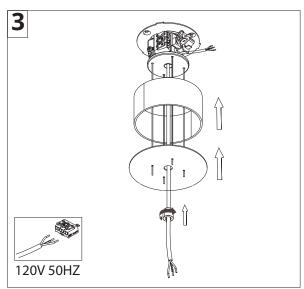

# **SIGN SUPER SIGN SUSPENSION**

**INSTALLATION GUIDE** 



MA - 0628











# **SIGN SUPER SIGN SUSPENSION**

**INSTALLATION GUIDE** 







Post Sales Support

HQ 1-800-388-3382 support@zaneen.com









#### ΕN

- Installation and electrification must be carried out by a qualified electrician, only.
- Observe all relevant building codes and regulations.
- Prior to installation or repair: disconnect power; it is the installer's responsibility to ensure for all electrical, mechanical and thermal compatibility.
- The LED light source contained in this fixture shall only be replaced by Zaneen, or a person approved by Zaneen.
- Recommendations: Keep the instruction sheet(s) in the event of maintenance and/or disassembly.

Access detailed spec sheets from www.zaneen.com

### FR

- L'installation et l'électrification doivent être effectuées uniquement par un élec