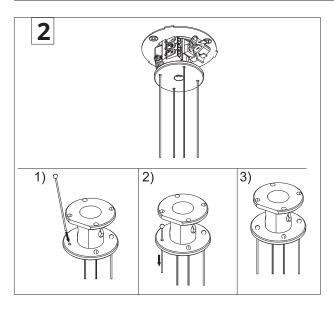

# **SIGN SUPER SIGN SUSPENSION**

**INSTALLATION GUIDE** 



MA - 0628











# **SIGN SUPER SIGN SUSPENSION**

**INSTALLATION GUIDE** 







Post Sales Support

HQ 1-800-388-3382 support@zaneen.com









#### ΕN

- Installation and electrification must be carried out by a qualified electrician, only.
- Observe all relevant building codes and regulations.
- Prior to installation or repair: disconnect power; it is the installer's responsibility to ensure for all electrical, mechanical and thermal compatibility.
- The LED light source contained in this fixture shall only be replaced by Zaneen, or a person approved by Zaneen.
- Recommendations: Keep the instruction sheet(s) in the event of maintenance and/or disassembly.

Access detailed spec sheets from www.zaneen.com

### FR

- L'installation et l'électrification doivent être effectuées uniquement par un él