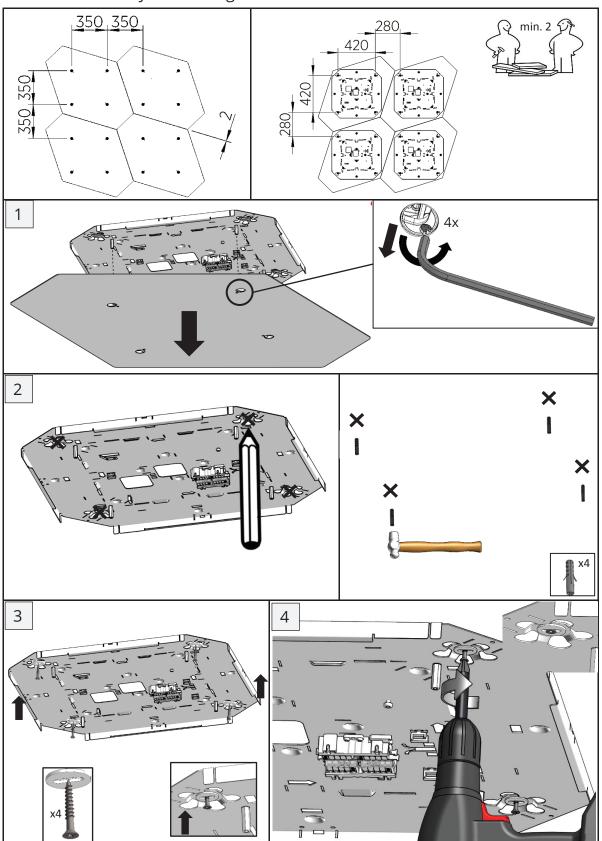

# G-Board for Gravity Lift - Hexagon

MA-0853

## G-Board for Gravity Lift - Hexagon

MA-0853