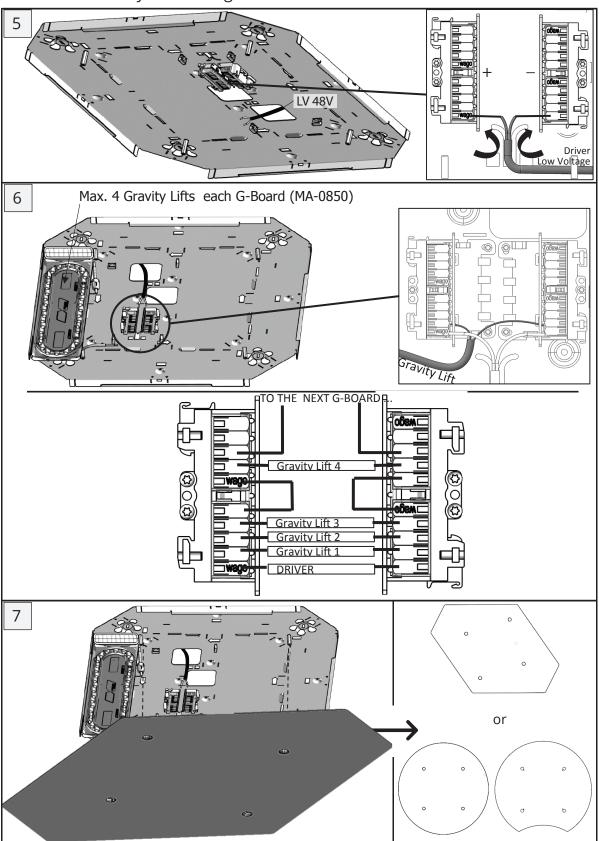

# G-Board for Gravity Lift - Hexagon

MA-0853

## G-Board for Gravity Lift - Hexagon

MA-0853

# G-Board for Gravity Lift - Hexagon MA-0853 8 . **O**° ٧ 9 MA-0849. 10 10 cm CLICK! 10 cm CLICK! 10 cm CLICK! $\bigcirc$

**Post Sales Support** 

HQ 1-800-388-3382 support@zaneen.com