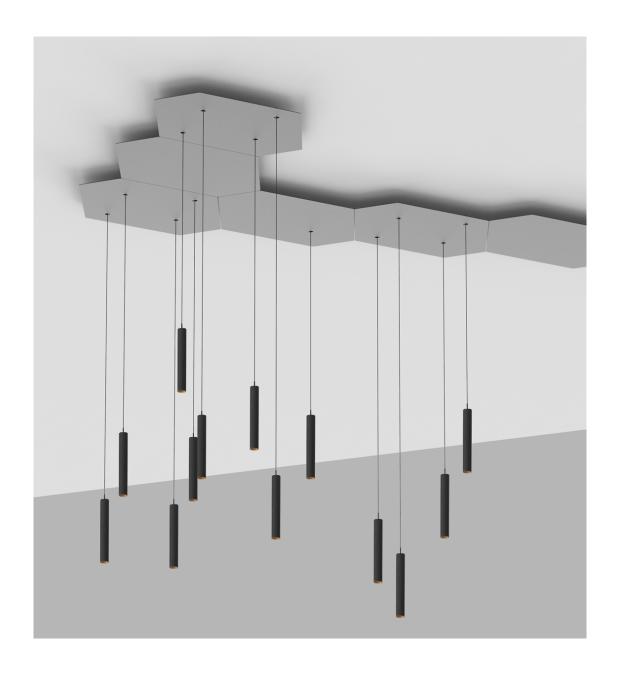

# G-Board for Gravity Lift - Hexagon

MA-0853

## G-Board for Gravity Lift - Hexagon

MA-0853