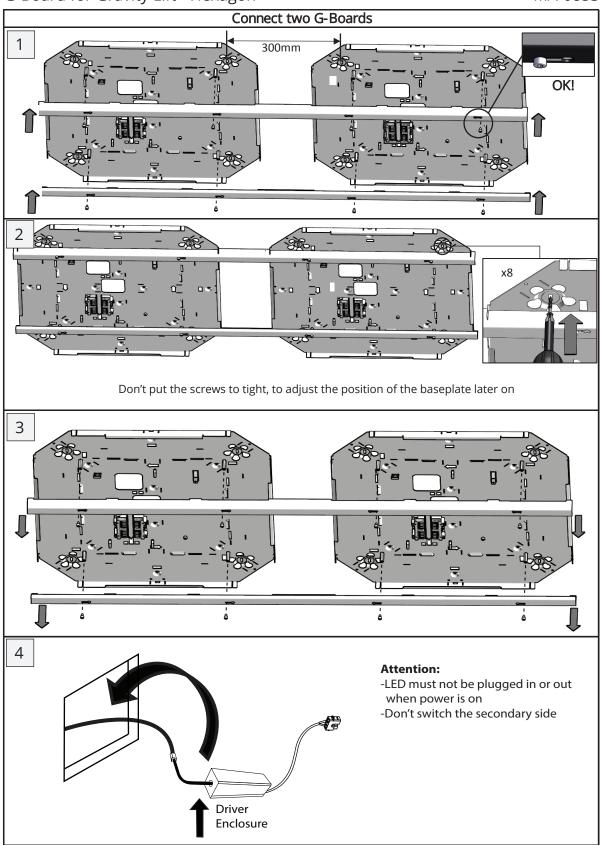

# G-Board for Gravity Lift - Hexagon

MA-0853

## G-Board for Gravity Lift - Hexagon

MA-0853