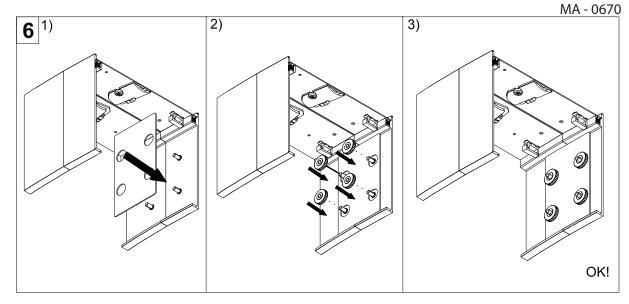

## EN

- Installation and electrification must be carried out by a qualified electrician, only.
- Observe all relevant building codes and regulations.
- Prior to installation or repair: disconnect power; it is the installer's responsibility to ensure for all electrical, mechanical and thermal compatibility.
- The LED light source contained in this fixture shall only be replaced by Zaneen, or a person approved by Zaneen.
- Recommendations: Keep the instruction sheet(s) in the event of maintenance and/or disassembly.

## FR

- L'installation et l'électrification doivent être effectuées uniquement par un électricien qualifié.
- Respectez tous les codes du bâtiment et réglementations en vigueur.
- Avant l'installation ou la réparation: débranchez l'alimentation électrique; Il incombe à l'installateur des'assurer de la compatibilité électrique, mécanique et thermique.
- La source de lumière LED contenue dans ce luminaire ne doit être remplacée que par Zaneen, ou une personne approuvée par Zaneen.
- Recommandations: Conservez la (les) fiche (s) d'instructions en cas de maintenance et / ou de démontage