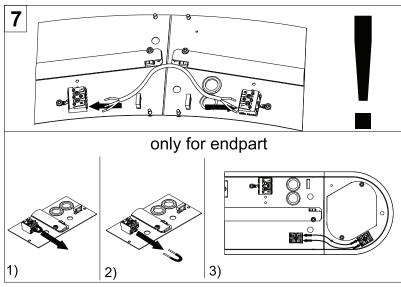

## EN

- Installation and electrification must be carried out by a qualified electrician, only.
- Observe all relevant building codes and regulations.
- Prior to installation or repair: disconnect power; it is the installer's responsibility to ensure for all electrical, mechanical and thermal compatibility.
- The LED light source contained in this fixture shall only be replaced by Zaneen, or a person approved by Zaneen.
- Recommendations: Keep the instruction sheet(s) in the event of maintenance and/or disassembly.

## FR

- L'installation et l'électrification doivent être effectuées uniquement par un électricien qualifié.
- Respectez tous les codes du bâtiment et réglementations en vigueur.
- Avant l'installation ou la réparation: débranchez l'alimentation électrique; Il incombe à l'installateur des'assurer de la compatibilité électrique, mécanique et thermique.
- La source de lumière LED contenue dans ce luminaire ne doit être remplacée que par Zaneen, ou une personne approuvée par Zaneen.
- Recommandations: Conservez la (les) fiche (s) d'instructions en cas de maintenance et / ou de démontage