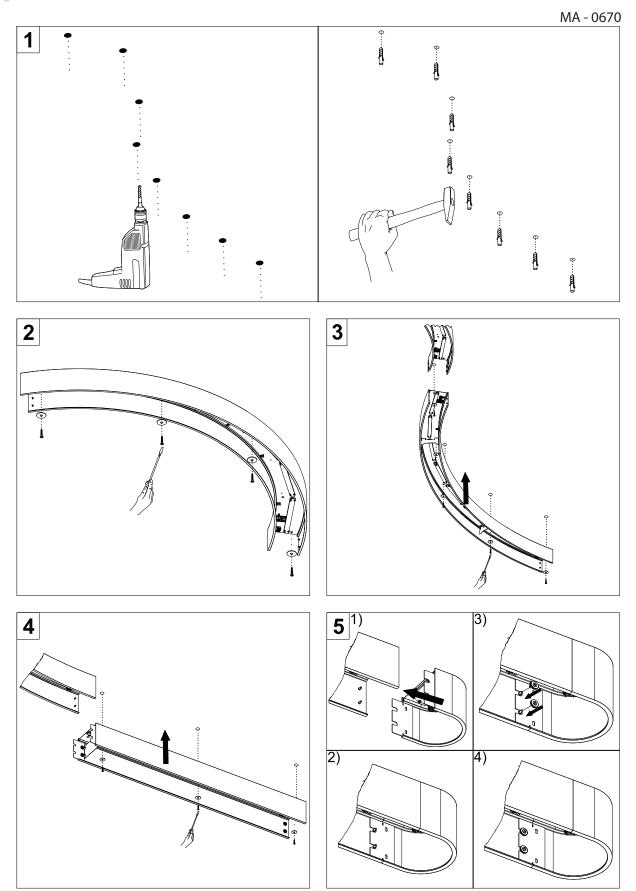

## EN

- Installation and electrification must be carried out by a qualified electrician, only.
- Observe all relevant building codes and regulations.
- Prior to installation or repair: disconnect power; it is the installer's responsibility to ensure for all electrical, mechanical and thermal compatibility.
- The LED light source contained in this fixture shall only be replaced by Zaneen, or a person approved by Zaneen.
- Recommendations: Keep the instruction sheet(s) in the event of maintenance and/or disassembly.

## FR

- L'installation et l'électrification doivent être effectuées uniquement par un électricien qualifié.
- Respectez tous les codes du bâtiment et réglementations en vigueur.
- Avant l'installation ou la réparation: débranchez l'alimentation électrique; Il incombe à l'installateur des'assurer de la compatibilité électrique, mécanique et thermique.
- La source de lumière LED contenue dans ce luminaire ne doit être remplacée que par Zaneen, ou une personne approuvée par Zaneen.
- Recommandations: Conservez la (les) fiche (s) d'instructions en cas de maintenance et / ou de démontage