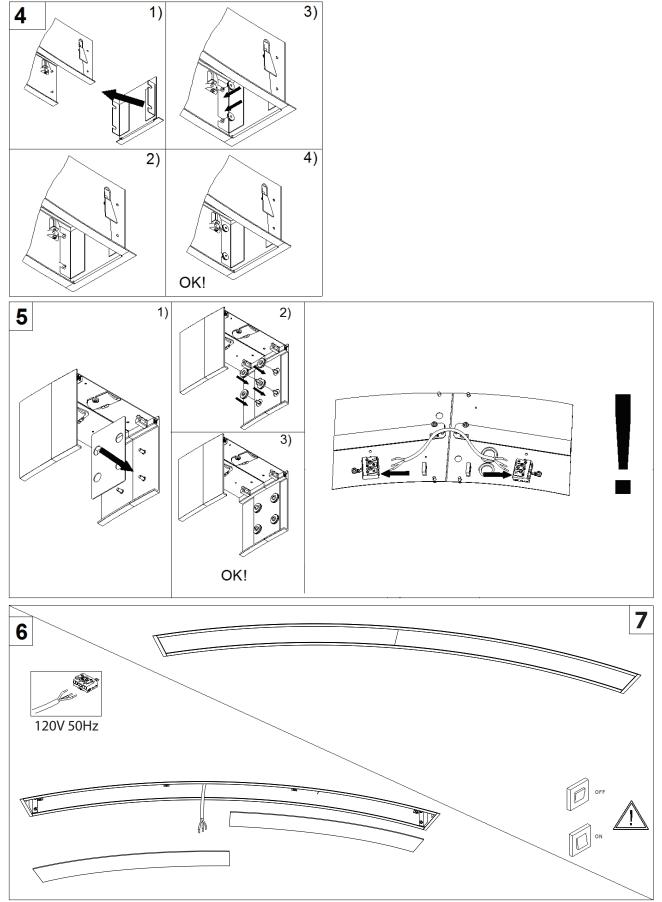

SUPER-G 100 RECESSED

INSTALLATION GUIDE

MA-0715-1

### INSTALLATION GUIDE

### ΕN

- Installation and electrification must be carried out by a qualified electrician, only.
- Observe all relevant building codes and regulations.
- Prior to installation or repair: disconnect power; it is the installer's responsibility to ensure for all electrical, mechanical and thermal compatibility.
- The LED light source contained in this fixture shall only be replaced by Zaneen, or a person approved by Zaneen.
- Recommendations: Keep the instruction sheet(s) in the event of maintenance and/or disassembly.

Access detailed spec sheets from www.zaneen.com