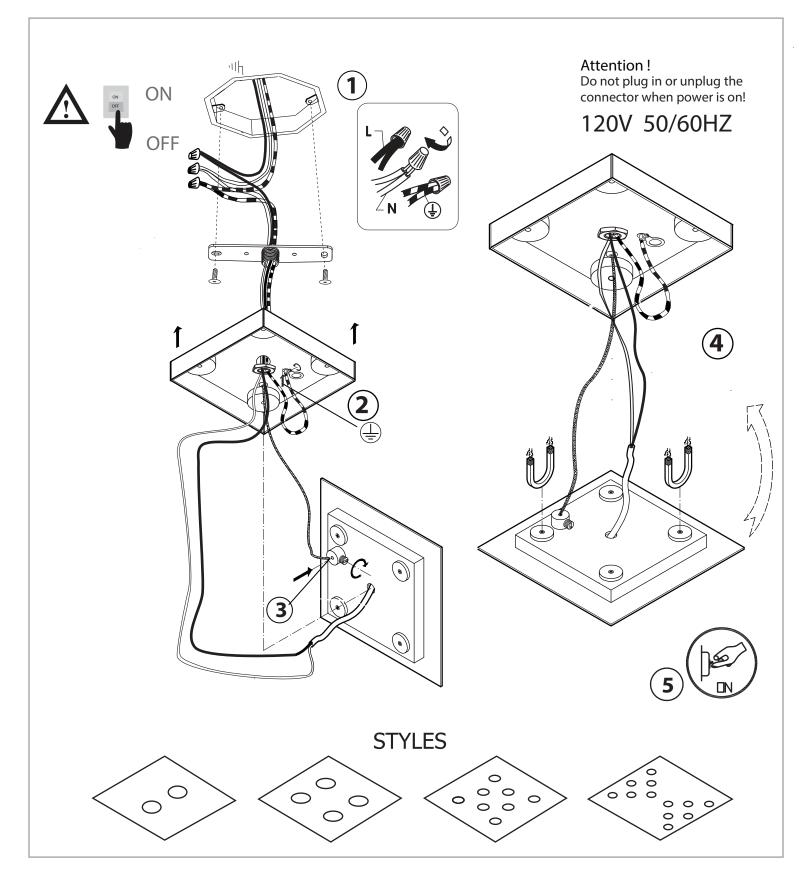

## ΕN

- Installation and electrification must be carried out by a qualified electrician, only.
- Observe all relevant building codes and regulations.
- Prior to installation or repair: disconnect power; it is the installer's responsibility to ensure for all electrical, mechanical and thermal compatibility.
- The LED light source contained in this fixture shall only be replaced by Zaneen, or a person approved by Zaneen.
- Recommendations: Keep the instruction sheet(s) in the event of maintenance and/or disassembly.