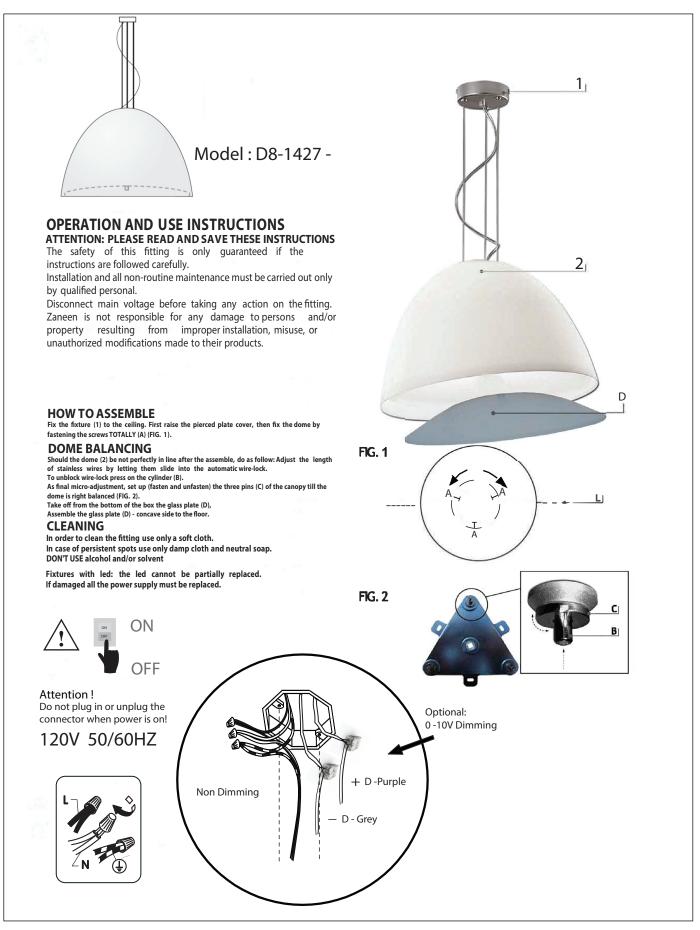

## WILLY 60 SUSPENSION INSTALLATION GUIDE

### ΕN

- Installation and electrification must be carried out by a qualified electrician, only.
- Observe all relevant building codes and regulations.
- Prior to installation or repair: disconnect power; it is the installer's responsibility to ensure for all electrical, mechanical and thermal compatibility.
- The LED light source contained in this fixture shall only be replaced by Zaneen, or a person approved by Zaneen.
- Recommendations: Keep the instruction sheet(s) in the event of maintenance and/or disassembly.

Access detailed spec sheets from www.zaneen.com